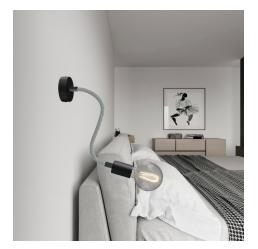

#### Product short description:

And they lived flexible ever after

FLEX, the flexible tube covered in black white fabric, is ideal to create single and multi-fall pendant lamps inspired to the most inspired by the most imaginative ideas, yours. Be creative and design your own lighting system

With FLEX, the adjustable flexible tube with terminal available in 5 finishes (white, black and three brushed), you can change your lighting system as and when you like. Let your imagination run wild and create the most beautiful lamps with FLEX

Let your imagination run wild and create the most beautiful lamps with

Now that's flexibility!

FLEX is available in 3 lengths (30 cm, 60 cm and 90 cm) and with a terminal in 5 finishes (white, black and three brushed).

It matches all our ceiling roses and lamp holders.

But what's more important is that it adapts to your every need. Choose a good book (we won't suggest the title) and FLEX 30 cm. to make your evening reading even more enjoyable.

Light up the walls of your living room (and not only!) with the 60 cm FLEX and your ceilings with the 90 cm FLEX.