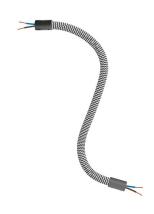

# **Product title:**

Kit Creative Flex flexible tube covered in Black White RZ04 fabric with metal terminals

## **Product description:**

Technical specifications: Diameter: 10 mm reinforced Pre-wired 2x0.75 mm2 double-insulated cables Flex includes: 2 terminals 6 grains 3 mm 2 isostops 2 washers 2 nuts 2 x M10 threads Allen key for fastening. Made in Italy

# **Product features:**

Fabric: Rayon Maincolor: White Maincolor: Black Pattern: ZigZag