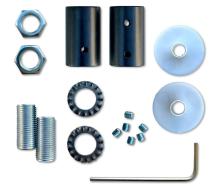

## **Product description:**

Technical specifications: Diameter: 10 mm reinforced Pre-wired 2x0.75 mm2 double-insulated cables Flex includes: 2 terminals 6 grains 3 mm 2 isostops 2 washers 2 nuts 2 x M10 threads Allen key for fastening. Made in Italy