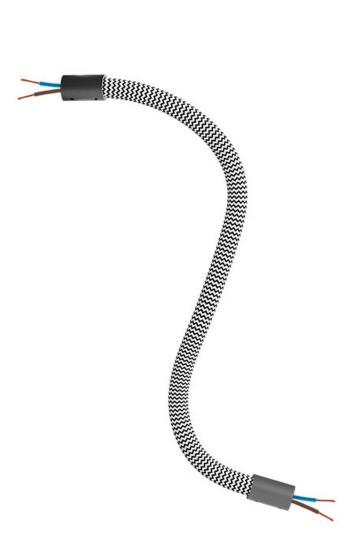

# **Product title:**

Kit Creative Flex flexible tube covered in Black White RZ04 fabric with metal terminals

## **Product description:**

Technical specifications: Diameter: 10 mm reinforced Pre-wired 2x0.75 mm2 double-insulated cables Flex includes: 2 terminals 6 grains 3 mm 2 isostops 2 washers 2 nuts 2 x M10 threads Allen key for fastening. Made in Italy

# **Product features:**

Fabric: Rayon Maincolor: White Maincolor: Black Pattern: ZigZag