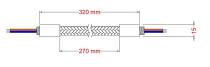

## **Product attributes:**

Finish: Matt White, Black, Brushed titanium, Brushed copper, Brushed bronze Length: 30 cm, 60 cm, 90 cm

Let your imagination run wild and create the most beautiful lamps with

Now that's flexibility!

FLEX is available in 3 lengths (30 cm, 60 cm and 90 cm) and with a terminal in 5 finishes (white, black and three brushed).

## **Product description:**

Technical specifications: Diameter: 10 mm reinforced Pre-wired 2x0.75 mm2 double-insulated cables Flex includes: 2 terminals 6 grains 3 mm 2 isostops 2 washers 2 nuts 2 x M10 threads Allen key for fastening. Made in Italy