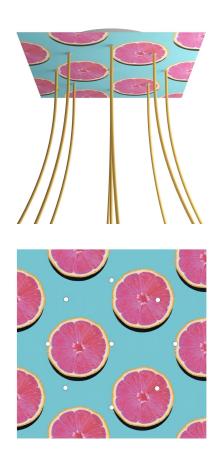

## **Product title:**

9 Holes - EXTRA LARGE Square Ceiling Canopy Kit - Rose One System - PROMO

**Product attributes:** 

Decoration: Palette, Street Art, Pop-Corn, Orange, Triangle

#### Product short description:

This Rose One Canopy Kit comes with EVERYTHING you need to make your own 9 hole pendant light utilizing our EXTRA LARGE Rose One Canopy & square Cover.

What sets the Rose One System apart from our regular pendant light canopies is that this is a two part system with an extra deep ceiling canopy that allows for easier wiring of connections, as well as a wide cover over the canopy that allows you to create pendant lights, swag chandeliers, cluster lights and more with even greater impact.

This Rose One Canopy Kit includes the following: an EXTRA LARGE Rose One Cover (15.75" diameter) with pre-drilled holes; an EXTRA LARGE Extra Deep Rose One Canopy (11.8" diameter); cable clamp strain reliefs; and all brackets & mounting hardware.

Our Rose One Canopy Kits come in a wide variety of colors and designs. And you can choose from the whichever pre-drilled hole pattern works best for you OR purchase one of our Rose One Cover Un-drilled Blanks and you can create whatever pattern you like!