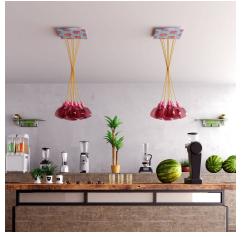

## **Product title:**

9 Holes - EXTRA LARGE Square Ceiling Canopy Kit - Rose One System - PROMO

**Product attributes:** 

Decoration: Palette, Street Art, Pop-Corn, Orange, Triangle

#### Product short description:

This Rose One Canopy Kit comes with EVERYTHING you need to make your own 9 hole pendant light utilizing our EXTRA LARGE Rose One Canopy & square Cover.

What sets the Rose One System apart from our regular pendant light canopies is that this is a two part system with an extra deep ceiling canopy that allows for easier wiring of connections, as well as a wide cover over the canopy that allows you to create pendant lights, swag chandeliers, cluster lights and more with even greater impact.

This Rose One Canopy Kit includes the following: an EXTRA LARGE Rose One Cover (15.75" diameter) with pre-drilled holes; an EXTRA LARGE Extra Deep Rose One Canopy (11.8" diameter); cable clamp strain reliefs; and all brackets & mounting hardware.

Our Rose One Canopy Kits come in a wide variety of colors and designs. And you can choose from the whichever pre-drilled hole pattern works best for you OR purchase one of our Rose One Cover Un-drilled Blanks and you can create whatever pattern you like!