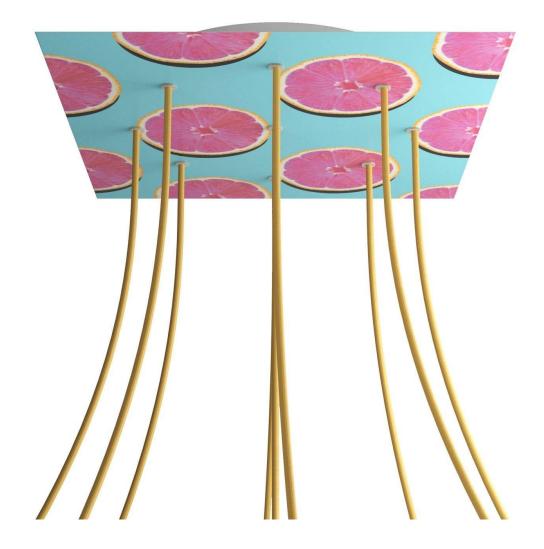

## **Product title:**

9 Holes - EXTRA LARGE Square Ceiling Canopy Kit - Rose One System - PROMO

**Product attributes:** 

Decoration: Palette, Street Art, Pop-Corn, Orange, Triangle

#### Product short description:

This Rose One Canopy Kit comes with EVERYTHING you need to make your own 9 hole pendant light utilizing our EXTRA LARGE Rose One Canopy & square Cover.

What sets the Rose One System apart from our regular pendant light canopies is that this is a two part system with an extra deep ceiling canopy that allows for easier wiring of connections, as well as a wide cover over the canopy that allows you to create pendant lights, swag chandeliers, cluster lights and more with even greater impact.

This Rose One Canopy Kit includes the following: an EXTRA LARGE Rose One Cover (15.75" diameter) with pre-drilled holes; an EXTRA LARGE Extra Deep Rose One Canopy (11.8" diameter); cable clamp strain reliefs; and all brackets & mounting hardware.

Our Rose One Canopy Kits come in a wide variety of colors and designs. And you can choose from the whichever pre-drilled hole pattern works best for you OR purchase one of our Rose One Cover Un-drilled Blanks and you can create whatever pattern you like!