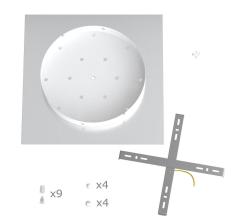

This Rose One Canopy Kit includes the following: an EXTRA LARGE Rose One Cover (15.75" diameter) with pre-drilled holes; an EXTRA LARGE Extra Deep Rose One Canopy (11.8" diameter); cable clamp strain reliefs; and all brackets & mounting hardware.

#### Technical data for EXTRA LARGE Square Ceiling Canopy Kit - Rose One System

- EXTRA LARGE Extra Deep Rose One Ceiling Canopy
- Diameter: 11.8 inches
- Height: 1.38 inches
- Material: metal
- Bracket fasteners
- 4 Caps and 4 rubber grommets are included for side holes
- EXTRA LARGE Rose One Cover
- Material: aluminum or dibond
- Length of Each Side: 15.75 inches
- Hole diameters: 10 mm (3/8")
- Thickness: if aluminum 1 mm, if dibond 3 mm
- Clear plastic cable clamp strain reliefs included (1 per hole)