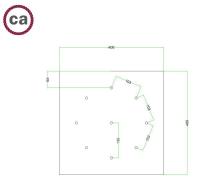

#### Technical data for EXTRA LARGE Square Ceiling Canopy Kit - Rose One System

- EXTRA LARGE Extra Deep Rose One Ceiling Canopy
- Diameter: 11.8 inches
- Height: 1.38 inches
- Material: metal
- Bracket fasteners
- 4 Caps and 4 rubber grommets are included for side holes
- EXTRA LARGE Rose One Cover
- Material: aluminum or dibond
- Length of Each Side: 15.75 inches
- Hole diameters: 10 mm (3/8")
- Thickness: if aluminum 1 mm, if dibond 3 mm
- Clear plastic cable clamp strain reliefs included (1 per hole)