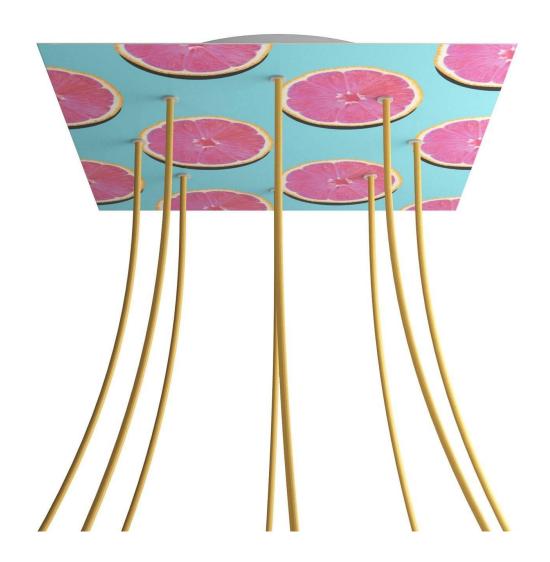

### **Product title:**

8 Holes - EXTRA LARGE Square Ceiling Canopy Kit - Rose One System - PROMO

#### **Product short description:**

This Rose One Canopy Kit comes with EVERYTHING you need to make your own 8 hole pendant light utilizing our EXTRA LARGE Rose One Canopy & square Cover.

What sets the Rose One System apart from our regular pendant light canopies is that this is a two part system with an extra deep ceiling canopy that allows for easier wiring of connections, as well as a wide cover over the canopy that allows you to create pendant lights, swag chandeliers, cluster lights and more with even greater impact.

This Rose One Canopy Kit includes the following: an EXTRA LARGE Rose One Cover (15.75" diameter) with pre-drilled holes; an EXTRA LARGE Extra Deep Rose One Canopy (11.8" diameter); cable clamp strain reliefs; and all brackets & mounting hardware.

Our Rose One Canopy Kits come in a wide variety of colors and designs. And you can choose from the whichever pre-drilled hole pattern works best for you OR purchase one of our Rose One Cover Un-drilled Blanks and you can create whatever pattern you like!