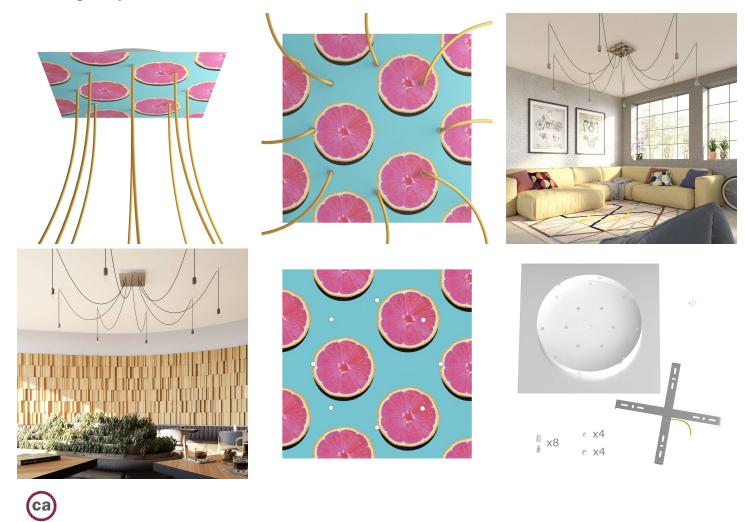

#### **Product short description:**

This Rose One Canopy Kit comes with EVERYTHING you need to make your own 8 hole pendant light utilizing our EXTRA LARGE Rose One Canopy & square Cover.

What sets the Rose One System apart from our regular pendant light canopies is that this is a two part system with an extra deep ceiling canopy that allows for easier wiring of connections, as well as a wide cover over the canopy that allows you to create pendant lights, swag chandeliers, cluster lights and more with even greater impact.

Our Rose One Canopy Kits come in a wide variety of colors and designs. And you can choose from the whichever pre-drilled hole pattern works best for you OR purchase one of our Rose One Cover Un-drilled Blanks and you can create whatever pattern you like!