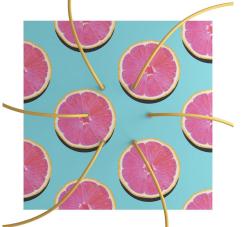

# **Product title:**

6 Holes - EXTRA LARGE Square Ceiling Canopy Kit - Rose One System - PROMO

**Product attributes:** 

Decoration: Palette, Street Art, Pop-Corn, Orange, Triangle

Our Rose One Canopy Kits come in a wide variety of colors and designs. And you can choose from the whichever pre-drilled hole pattern works best for you OR purchase one of our Rose One Cover Un-drilled Blanks and you can create whatever pattern you like!