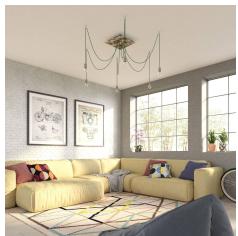

# **Product title:**

6 Holes - EXTRA LARGE Square Ceiling Canopy Kit - Rose One System - PROMO

**Product attributes:** 

Decoration: Palette, Street Art, Pop-Corn, Orange, Triangle

## Product short description:

This Rose One Canopy Kit comes with EVERYTHING you need to make your own 6 hole pendant light utilizing our EXTRA LARGE Rose One Canopy & square Cover.

What sets the Rose One System apart from our regular pendant light canopies is that this is a two part system with an extra deep ceiling canopy that allows for easier wiring of connections, as well as a wide cover over the canopy that allows you to create pendant lights, swag chandeliers, cluster lights and more with even greater impact.