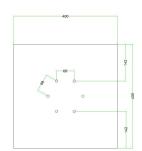

#### Technical data for EXTRA LARGE Square Ceiling Canopy Kit - Rose One System

- EXTRA LARGE Extra Deep Rose One Ceiling Canopy
- Diameter: 11.8 inches
- Height: 1.38 inches
- Material: metal
- Bracket fasteners
- 4 Caps and 4 rubber grommets are included for side holes
- EXTRA LARGE Rose One Cover
- Material: aluminum or dibond
- Length of Each Side: 15.75 inches
- Hole diameters: 10 mm (3/8")
- Thickness: if aluminum 1 mm, if dibond 3 mm
- Clear plastic cable clamp strain reliefs included (1 per hole)