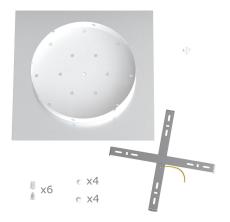

This Rose One Canopy Kit includes the following: an EXTRA LARGE Rose One Cover (15.75" diameter) with pre-drilled holes; an EXTRA LARGE Extra Deep Rose One Canopy (11.8" diameter); cable clamp strain reliefs; and all brackets & mounting hardware.

#### Technical data for EXTRA LARGE Square Ceiling Canopy Kit - Rose One System

- EXTRA LARGE Extra Deep Rose One Ceiling Canopy
- Diameter: 11.8 inches
- Height: 1.38 inches
- Material: metal
- Bracket fasteners
- 4 Caps and 4 rubber grommets are included for side holes
- EXTRA LARGE Rose One Cover
- Material: aluminum or dibond
- Length of Each Side: 15.75 inches
- Hole diameters: 10 mm (3/8")
- Thickness: if aluminum 1 mm, if dibond 3 mm
- Clear plastic cable clamp strain reliefs included (1 per hole)