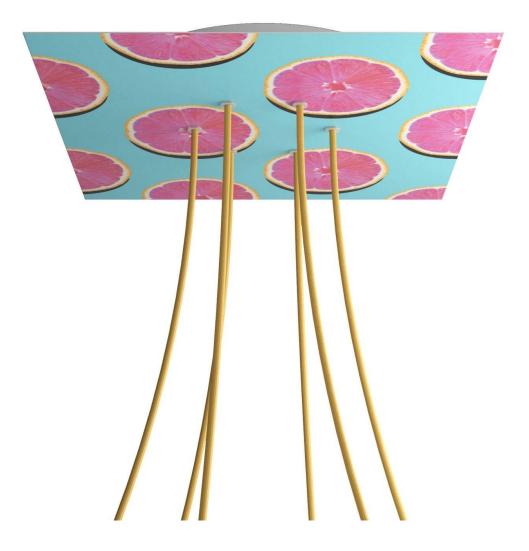

# **Product title:**

6 Holes - EXTRA LARGE Square Ceiling Canopy Kit - Rose One System - PROMO

**Product attributes:** 

Decoration: Palette, Street Art, Pop-Corn, Orange, Triangle

## Product short description:

This Rose One Canopy Kit comes with EVERYTHING you need to make your own 6 hole pendant light utilizing our EXTRA LARGE Rose One Canopy & square Cover.

What sets the Rose One System apart from our regular pendant light canopies is that this is a two part system with an extra deep ceiling canopy that allows for easier wiring of connections, as well as a wide cover over the canopy that allows you to create pendant lights, swag chandeliers, cluster lights and more with even greater impact.

This Rose One Canopy Kit includes the following: an EXTRA LARGE Rose One Cover (15.75" diameter) with pre-drilled holes; an EXTRA LARGE Extra Deep Rose One Canopy (11.8" diameter); cable clamp strain reliefs; and all brackets & mounting hardware.

#### Technical data for EXTRA LARGE Square Ceiling Canopy Kit - Rose One System

- EXTRA LARGE Extra Deep Rose One Ceiling Canopy
- Diameter: 11.8 inches
- Height: 1.38 inches
- Material: metal
- Bracket fasteners
- 4 Caps and 4 rubber grommets are included for side holes
- EXTRA LARGE Rose One Cover
- Material: aluminum or dibond
- Length of Each Side: 15.75 inches
- Hole diameters: 10 mm (3/8")
- Thickness: if aluminum 1 mm, if dibond 3 mm
- Clear plastic cable clamp strain reliefs included (1 per hole)