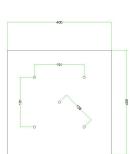

#### Technical data for EXTRA LARGE Square Ceiling Canopy Kit - Rose One System

- EXTRA LARGE Extra Deep Rose One Ceiling Canopy
- Diameter: 11.8 inches
- Height: 1.38 inches
- Material: metal
- Bracket fasteners
- 4 Caps and 4 rubber grommets are included for side holes
- EXTRA LARGE Rose One Cover
- Material: aluminum or dibond
- Length of Each Side: 15.75 inches
- Hole diameters: 10 mm (3/8")
- Thickness: if aluminum 1 mm, if dibond 3 mm
- Clear plastic cable clamp strain reliefs included (1 per hole)