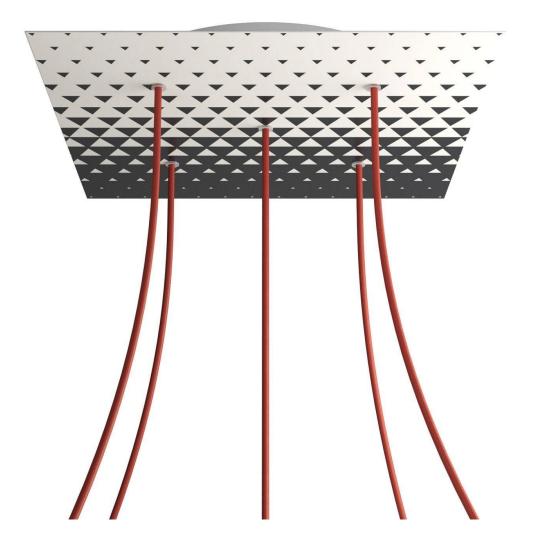

### Product short description:

This Rose One Canopy Kit comes with EVERYTHING you need to make your own 5 hole pendant light utilizing our EXTRA LARGE Rose One Canopy & square Cover.

What sets the Rose One System apart from our regular pendant light canopies is that this is a two part system with an extra deep ceiling canopy that allows for easier wiring of connections, as well as a wide cover over the canopy that allows you to create pendant lights, swag chandeliers, cluster lights and more with even greater impact.

This Rose One Canopy Kit includes the following: an EXTRA LARGE Rose One Cover (15.75" diameter) with pre-drilled holes; an EXTRA LARGE Extra Deep Rose One Canopy (11.8" diameter); cable clamp strain reliefs; and all brackets & mounting hardware.