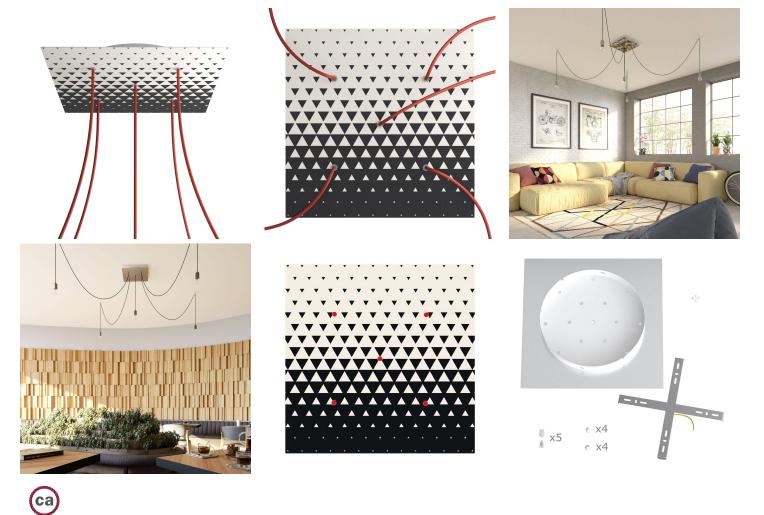

### Product short description:

This Rose One Canopy Kit comes with EVERYTHING you need to make your own 5 hole pendant light utilizing our EXTRA LARGE Rose One Canopy & square Cover.

What sets the Rose One System apart from our regular pendant light canopies is that this is a two part system with an extra deep ceiling canopy that allows for easier wiring of connections, as well as a wide cover over the canopy that allows you to create pendant lights, swag chandeliers, cluster lights and more with even greater impact.

This Rose One Canopy Kit includes the following: an EXTRA LARGE Rose One Cover (15.75" diameter) with pre-drilled holes; an EXTRA LARGE Extra Deep Rose One Canopy (11.8" diameter); cable clamp strain reliefs; and all brackets & mounting hardware.

Our Rose One Canopy Kits come in a wide variety of colors and designs. And you can choose from the whichever pre-drilled hole pattern works best for you OR purchase one of our Rose One Cover Un-drilled Blanks and you can create whatever pattern you like!