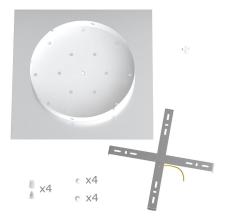

This Rose One Canopy Kit includes the following: an EXTRA LARGE Rose One Cover (15.75" diameter) with pre-drilled holes; an EXTRA LARGE Extra Deep Rose One Canopy (11.8" diameter); cable clamp strain reliefs; and all brackets & mounting hardware.

#### Technical data for EXTRA LARGE Square Ceiling Canopy Kit - Rose One System

- EXTRA LARGE Extra Deep Rose One Ceiling Canopy
- Diameter: 11.8 inches
- Height: 1.38 inches
- Material: metal
- Bracket fasteners
- 4 Caps and 4 rubber grommets are included for side holes
- EXTRA LARGE Rose One Cover
- Material: aluminum or dibond
- Length of Each Side: 15.75 inches
- Hole diameters: 10 mm (3/8")
- Thickness: if aluminum 1 mm, if dibond 3 mm
- Clear plastic cable clamp strain reliefs included (1 per hole)