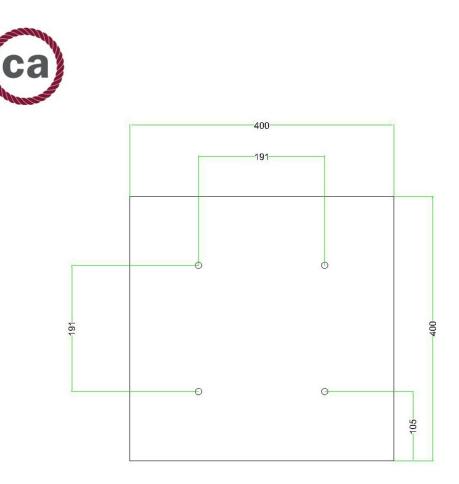

This Rose One Canopy Kit includes the following: an EXTRA LARGE Rose One Cover (15.75" diameter) with pre-drilled holes; an EXTRA LARGE Extra Deep Rose One Canopy (11.8" diameter); cable clamp strain reliefs; and all brackets & mounting hardware.

#### Technical data for EXTRA LARGE Square Ceiling Canopy Kit - Rose One System

- EXTRA LARGE Extra Deep Rose One Ceiling Canopy
- Diameter: 11.8 inches
- Height: 1.38 inches
- Material: metal
- Bracket fasteners
- 4 Caps and 4 rubber grommets are included for side holes
- EXTRA LARGE Rose One Cover
- Material: aluminum or dibond
- Length of Each Side: 15.75 inches
- Hole diameters: 10 mm (3/8")
- Thickness: if aluminum 1 mm, if dibond 3 mm
- Clear plastic cable clamp strain reliefs included (1 per hole)