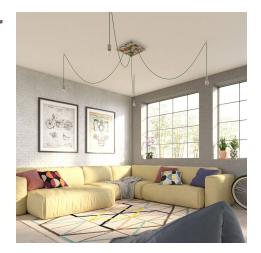

### Product short description:

This Rose One Canopy Kit comes with EVERYTHING you need to make your own 4 hole pendant light utilizing our EXTRA LARGE Rose One Canopy & square Cover.

What sets the Rose One System apart from our regular pendant light canopies is that this is a two part system with an extra deep ceiling canopy that allows for easier wiring of connections, as well as a wide cover over the canopy that allows you to create pendant lights, swag chandeliers, cluster lights and more with even greater impact.