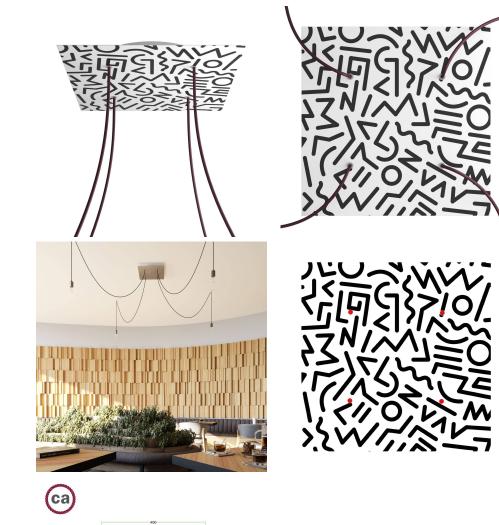

# **Product title:**

4 Holes - EXTRA LARGE Square Ceiling Canopy Kit - Rose One System - PROMO

**Product attributes:** 

Decoration: Palette, Street Art, Pop-Corn, Orange, Triangle

### Product short description:

This Rose One Canopy Kit comes with EVERYTHING you need to make your own 4 hole pendant light utilizing our EXTRA LARGE Rose One Canopy & square Cover.

What sets the Rose One System apart from our regular pendant light canopies is that this is a two part system with an extra deep ceiling canopy that allows for easier wiring of connections, as well as a wide cover over the canopy that allows you to create pendant lights, swag chandeliers, cluster lights and more with even greater impact.

Our Rose One Canopy Kits come in a wide variety of colors and designs. And you can choose from the whichever pre-drilled hole pattern works best for you OR purchase one of our Rose One Cover Un-drilled Blanks and you can create whatever pattern you like!