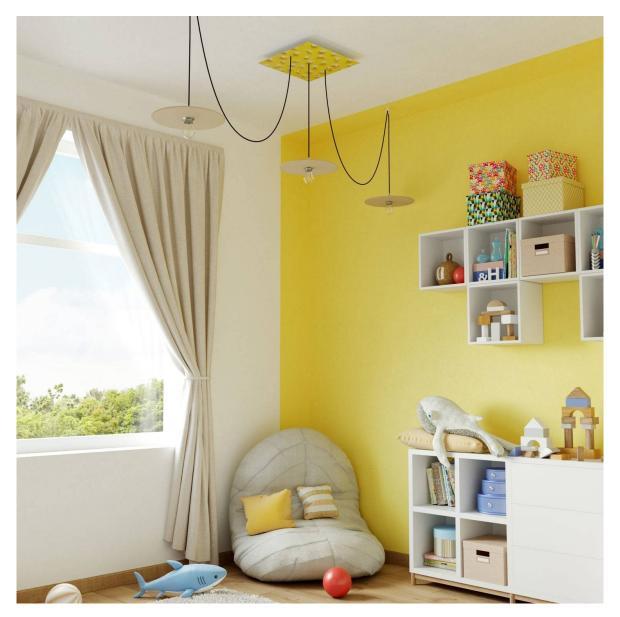

## **Product title:**

3 In-Line Holes - EXTRA LARGE Square Ceiling Canopy Kit - Rose One System - PROMO

### Product short description:

This Rose One Canopy Kit comes with EVERYTHING you need to make your own 3 hole pendant light utilizing our EXTRA LARGE Rose One Canopy & square Cover.

What sets the Rose One System apart from our regular pendant light canopies is that this is a two part system with an extra deep ceiling canopy that allows for easier wiring of connections, as well as a wide cover over the canopy that allows you to create pendant lights, swag chandeliers, cluster lights and more with even greater impact.

This Rose One Canopy Kit includes the following: an EXTRA LARGE Rose One Cover (15.75" diameter) with pre-drilled holes; an EXTRA LARGE Extra Deep Rose One Canopy (11.8" diameter); cable clamp strain reliefs; and all brackets & mounting hardware.

Our Rose One Canopy Kits come in a wide variety of colors and designs. And you can choose from the whichever pre-drilled hole pattern works best for you OR purchase one of our Rose One Cover Un-drilled Blanks and you can create whatever pattern you like!