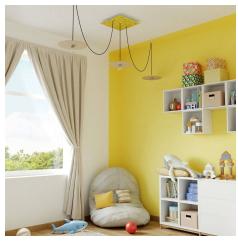

### Product short description:

This Rose One Canopy Kit comes with EVERYTHING you need to make your own 3 hole pendant light utilizing our EXTRA LARGE Rose One Canopy & square Cover.

What sets the Rose One System apart from our regular pendant light canopies is that this is a two part system with an extra deep ceiling canopy that allows for easier wiring of connections, as well as a wide cover over the canopy that allows you to create pendant lights, swag chandeliers, cluster lights and more with even greater impact.