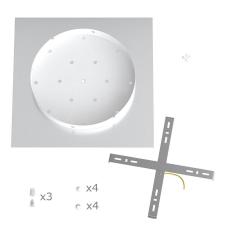

This Rose One Canopy Kit includes the following: an EXTRA LARGE Rose One Cover (15.75" diameter) with pre-drilled holes; an EXTRA LARGE Extra Deep Rose One Canopy (11.8" diameter); cable clamp strain reliefs; and all brackets & mounting hardware.

#### Technical data for EXTRA LARGE Square Ceiling Canopy Kit - Rose One System

- EXTRA LARGE Extra Deep Rose One Ceiling Canopy
- Diameter: 11.8 inches
- Height: 1.38 inches
- Material: metal
- Bracket fasteners
- 4 Caps and 4 rubber grommets are included for side holes
- EXTRA LARGE Rose One Cover
- Material: aluminum or dibond
- Length of Each Side: 15.75 inches
- Hole diameters: 10 mm (3/8")
- Thickness: if aluminum 1 mm, if dibond 3 mm
- Clear plastic cable clamp strain reliefs included (1 per hole)