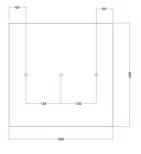

#### Technical data for EXTRA LARGE Square Ceiling Canopy Kit - Rose One System

- EXTRA LARGE Extra Deep Rose One Ceiling Canopy
- Diameter: 11.8 inches
- Height: 1.38 inches
- Material: metal
- Bracket fasteners
- 4 Caps and 4 rubber grommets are included for side holes
- EXTRA LARGE Rose One Cover
- Material: aluminum or dibond
- Length of Each Side: 15.75 inches
- Hole diameters: 10 mm (3/8")
- Thickness: if aluminum 1 mm, if dibond 3 mm
- Clear plastic cable clamp strain reliefs included (1 per hole)