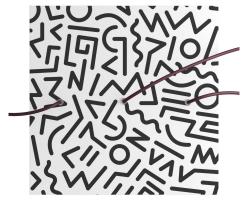

This Rose One Canopy Kit includes the following: an EXTRA LARGE Rose One Cover (15.75" diameter) with pre-drilled holes; an EXTRA LARGE Extra Deep Rose One Canopy (11.8" diameter); cable clamp strain reliefs; and all brackets & mounting hardware.

#### Technical data for EXTRA LARGE Square Ceiling Canopy Kit - Rose One System

- EXTRA LARGE Extra Deep Rose One Ceiling Canopy
- Diameter: 11.8 inches
- Height: 1.38 inches
- Material: metal
- Bracket fasteners
- 4 Caps and 4 rubber grommets are included for side holes
- EXTRA LARGE Rose One Cover
- Material: aluminum or dibond
- Length of Each Side: 15.75 inches
- Hole diameters: 10 mm (3/8")
- Thickness: if aluminum 1 mm, if dibond 3 mm
- Clear plastic cable clamp strain reliefs included (1 per hole)