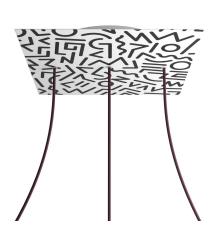

## **Product title:**

3 In-Line Holes - EXTRA LARGE Square Ceiling Canopy Kit - Rose One System - PROMO

This Rose One Canopy Kit includes the following: an EXTRA LARGE Rose One Cover (15.75" diameter) with pre-drilled holes; an EXTRA LARGE Extra Deep Rose One Canopy (11.8" diameter); cable clamp strain reliefs; and all brackets & mounting hardware.

#### Technical data for EXTRA LARGE Square Ceiling Canopy Kit - Rose One System

- EXTRA LARGE Extra Deep Rose One Ceiling Canopy
- Diameter: 11.8 inches
- Height: 1.38 inches
- Material: metal
- Bracket fasteners
- 4 Caps and 4 rubber grommets are included for side holes
- EXTRA LARGE Rose One Cover
- Material: aluminum or dibond
- Length of Each Side: 15.75 inches
- Hole diameters: 10 mm (3/8")
- Thickness: if aluminum 1 mm, if dibond 3 mm
- Clear plastic cable clamp strain reliefs included (1 per hole)