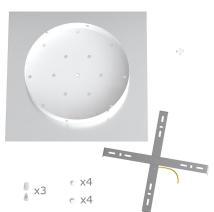

This Rose One Canopy Kit includes the following: an EXTRA LARGE Rose One Cover (15.75" diameter) with pre-drilled holes; an EXTRA LARGE Extra Deep Rose One Canopy (11.8" diameter); cable clamp strain reliefs; and all brackets & mounting hardware.

#### Technical data for EXTRA LARGE Square Ceiling Canopy Kit - Rose One System

- EXTRA LARGE Extra Deep Rose One Ceiling Canopy
- Diameter: 11.8 inches
- Height: 1.38 inches
- Material: metal
- Bracket fasteners
- 4 Caps and 4 rubber grommets are included for side holes
- EXTRA LARGE Rose One Cover
- Material: aluminum or dibond
- Length of Each Side: 15.75 inches
- Hole diameters: 10 mm (3/8")
- Thickness: if aluminum 1 mm, if dibond 3 mm
- Clear plastic cable clamp strain reliefs included (1 per hole)