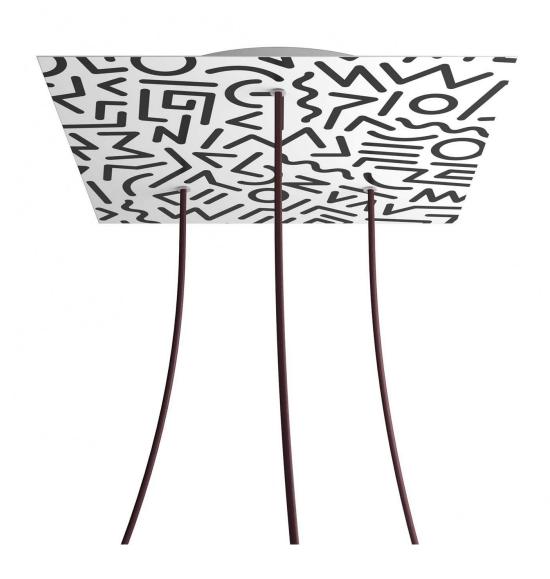

#### **Product short description:**

This Rose One Canopy Kit comes with EVERYTHING you need to make your own 3 hole pendant light utilizing our EXTRA LARGE Rose One Canopy & square Cover.

What sets the Rose One System apart from our regular pendant light canopies is that this is a two part system with an extra deep ceiling canopy that allows for easier wiring of connections, as well as a wide cover over the canopy that allows you to create pendant lights, swag chandeliers, cluster lights and more with even greater impact.

This Rose One Canopy Kit includes the following: an EXTRA LARGE Rose One Cover (15.75" diameter) with pre-drilled holes; an EXTRA LARGE Extra Deep Rose One Canopy (11.8" diameter); cable clamp strain reliefs; and all brackets & mounting hardware.

#### Technical data for EXTRA LARGE Square Ceiling Canopy Kit - Rose One System

- EXTRA LARGE Extra Deep Rose One Ceiling Canopy
- Diameter: 11.8 inches
- Height: 1.38 inches
- Material: metal
- Bracket fasteners
- 4 Caps and 4 rubber grommets are included for side holes
- EXTRA LARGE Rose One Cover
- Material: aluminum or dibond
- Length of Each Side: 15.75 inches
- Hole diameters: 10 mm (3/8")
- Thickness: if aluminum 1 mm, if dibond 3 mm
- Clear plastic cable clamp strain reliefs included (1 per hole)