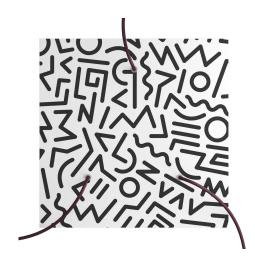

#### **Product attributes:**

Decoration: Palette, Street Art, Pop-Corn, Orange, Triangle

This Rose One Canopy Kit includes the following: an EXTRA LARGE Rose One Cover (15.75" diameter) with pre-drilled holes; an EXTRA LARGE Extra Deep Rose One Canopy (11.8" diameter); cable clamp strain reliefs; and all brackets & mounting hardware.

#### Technical data for EXTRA LARGE Square Ceiling Canopy Kit - Rose One System

- EXTRA LARGE Extra Deep Rose One Ceiling Canopy
- Diameter: 11.8 inches
- Height: 1.38 inches
- Material: metal
- Bracket fasteners
- 4 Caps and 4 rubber grommets are included for side holes
- EXTRA LARGE Rose One Cover
- Material: aluminum or dibond
- Length of Each Side: 15.75 inches
- Hole diameters: 10 mm (3/8")
- Thickness: if aluminum 1 mm, if dibond 3 mm
- Clear plastic cable clamp strain reliefs included (1 per hole)