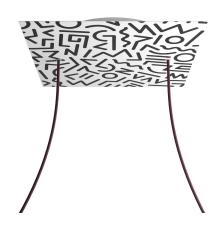

#### **Product short description:**

This Rose One Canopy Kit comes with EVERYTHING you need to make your own 2 hole pendant light utilizing our EXTRA LARGE Rose One Canopy & square Cover.

What sets the Rose One System apart from our regular pendant light canopies is that this is a two part system with an extra deep ceiling canopy that allows for easier wiring of connections, as well as a wide cover over the canopy that allows you to create pendant lights, swag chandeliers, cluster lights and more with even greater impact.

This Rose One Canopy Kit includes the following: an EXTRA LARGE Rose One Cover (15.75" diameter) with pre-drilled holes; an EXTRA LARGE Extra Deep Rose One Canopy (11.8" diameter); cable clamp strain reliefs; and all brackets & mounting hardware.

#### Technical data for EXTRA LARGE Square Ceiling Canopy Kit - Rose One System

- EXTRA LARGE Extra Deep Rose One Ceiling Canopy
- Diameter: 11.8 inches
- Height: 1.38 inches
- · Material: metal
- Bracket fasteners
- 4 Caps and 4 rubber grommets are included for side holes
- EXTRA LARGE Rose One Cover
- Material: aluminum or dibond
- Length of Each Side: 15.75 inches
- Hole diameters: 10 mm (3/8")
- Thickness: if aluminum 1 mm, if dibond 3 mm
- Clear plastic cable clamp strain reliefs included (1 per hole)