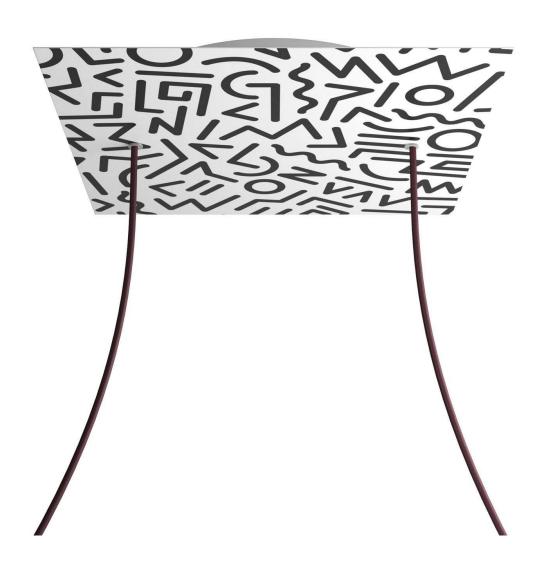

#### **Product short description:**

This Rose One Canopy Kit comes with EVERYTHING you need to make your own 2 hole pendant light utilizing our EXTRA LARGE Rose One Canopy & square Cover.

What sets the Rose One System apart from our regular pendant light canopies is that this is a two part system with an extra deep ceiling canopy that allows for easier wiring of connections, as well as a wide cover over the canopy that allows you to create pendant lights, swag chandeliers, cluster lights and more with even greater impact.

This Rose One Canopy Kit includes the following: an EXTRA LARGE Rose One Cover (15.75" diameter) with pre-drilled holes; an EXTRA LARGE Extra Deep Rose One Canopy (11.8" diameter); cable clamp strain reliefs; and all brackets & mounting hardware.

#### Technical data for EXTRA LARGE Square Ceiling Canopy Kit - Rose One System

- EXTRA LARGE Extra Deep Rose One Ceiling Canopy
- Diameter: 11.8 inches
- Height: 1.38 inches
- · Material: metal
- Bracket fasteners
- 4 Caps and 4 rubber grommets are included for side holes
- EXTRA LARGE Rose One Cover
- Material: aluminum or dibond
- Length of Each Side: 15.75 inches
- Hole diameters: 10 mm (3/8")
- Thickness: if aluminum 1 mm, if dibond 3 mm
- Clear plastic cable clamp strain reliefs included (1 per hole)