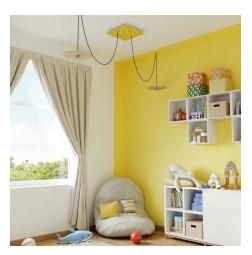

#### **Product short description:**

This Rose One Canopy Kit comes with EVERYTHING you need to make your own 2 hole pendant light utilizing our EXTRA LARGE Rose One Canopy & square Cover.

What sets the Rose One System apart from our regular pendant light canopies is that this is a two part system with an extra deep ceiling canopy that allows for easier wiring of connections, as well as a wide cover over the canopy that allows you to create pendant lights, swag chandeliers, cluster lights and more with even greater impact.

Our Rose One Canopy Kits come in a wide variety of colors and designs. And you can choose from the whichever pre-drilled hole pattern works best for you OR purchase one of our Rose One Cover Un-drilled Blanks and you can create whatever pattern you like!