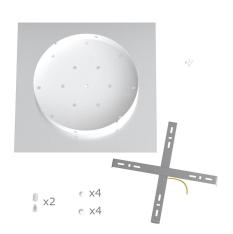

This Rose One Canopy Kit includes the following: an EXTRA LARGE Rose One Cover (15.75" diameter) with pre-drilled holes; an EXTRA LARGE Extra Deep Rose One Canopy (11.8" diameter); cable clamp strain reliefs; and all brackets & mounting hardware.

#### Technical data for EXTRA LARGE Square Ceiling Canopy Kit - Rose One System

- EXTRA LARGE Extra Deep Rose One Ceiling Canopy
- Diameter: 11.8 inches
- Height: 1.38 inches
- · Material: metal
- Bracket fasteners
- 4 Caps and 4 rubber grommets are included for side holes
- EXTRA LARGE Rose One Cover
- Material: aluminum or dibond
- Length of Each Side: 15.75 inches
- Hole diameters: 10 mm (3/8")
- Thickness: if aluminum 1 mm, if dibond 3 mm
- Clear plastic cable clamp strain reliefs included (1 per hole)