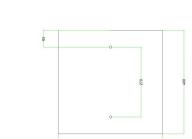

#### Technical data for EXTRA LARGE Square Ceiling Canopy Kit - Rose One System

- EXTRA LARGE Extra Deep Rose One Ceiling Canopy
- Diameter: 11.8 inches
- Height: 1.38 inches
- · Material: metal
- Bracket fasteners
- 4 Caps and 4 rubber grommets are included for side holes
- EXTRA LARGE Rose One Cover
- Material: aluminum or dibond
- Length of Each Side: 15.75 inches
- Hole diameters: 10 mm (3/8")
- Thickness: if aluminum 1 mm, if dibond 3 mm
- Clear plastic cable clamp strain reliefs included (1 per hole)