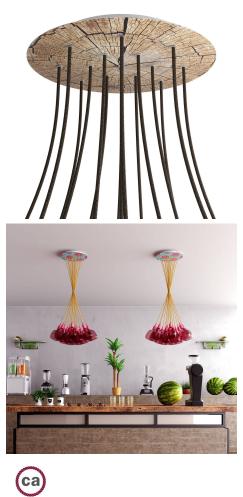

### Product short description:

This Rose One Canopy Kit comes with EVERYTHING you need to make your own 15 hole pendant light utilizing our EXTRA LARGE Rose One Canopy & round Cover.

What sets the Rose One System apart from our regular pendant light canopies is that this is a two part system with an extra deep ceiling canopy that allows for easier wiring of connections, as well as a wide cover over the canopy that allows you to create extra large pendant lights, swag chandeliers, cluster lights and more with even greater impact.

This Rose One Canopy Kit includes the following: an EXTRA LARGE Rose One Cover (15.75" diameter) with pre-drilled holes; an EXTRA LARGE Extra Deep Rose One Canopy (11.8" diameter); cable clamp strain reliefs; and all brackets & mounting hardware.

Our Rose One Canopy Kits come in a wide variety of colors and designs. And you can choose from the whichever pre-drilled hole pattern works best for you OR purchase one of our Rose One Cover Un-drilled Blanks and you can create whatever pattern you like!