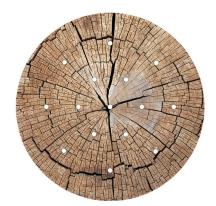

## **Product attributes:**

Decoration: Palette, Street Art, Pop-Corn, Orange, Blossom, Mandala Varanasi, Tree Trunk

Our Rose One Canopy Kits come in a wide variety of colors and designs. And you can choose from the whichever pre-drilled hole pattern works best for you OR purchase one of our Rose One Cover Un-drilled Blanks and you can create whatever pattern you like!