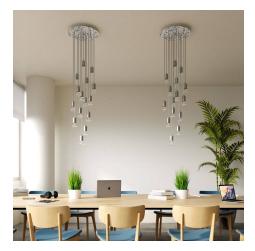

### Product short description:

This Rose One Canopy Kit comes with EVERYTHING you need to make your own 15 hole pendant light utilizing our EXTRA LARGE Rose One Canopy & round Cover.

What sets the Rose One System apart from our regular pendant light canopies is that this is a two part system with an extra deep ceiling canopy that allows for easier wiring of connections, as well as a wide cover over the canopy that allows you to create extra large pendant lights, swag chandeliers, cluster lights and more with even greater impact.

This Rose One Canopy Kit includes the following: an EXTRA LARGE Rose One Cover (15.75" diameter) with pre-drilled holes; an EXTRA LARGE Extra Deep Rose One Canopy (11.8" diameter); cable clamp strain reliefs; and all brackets & mounting hardware.