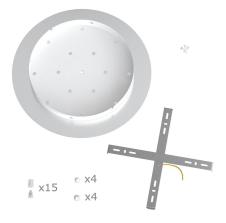

This Rose One Canopy Kit includes the following: an EXTRA LARGE Rose One Cover (15.75" diameter) with pre-drilled holes; an EXTRA LARGE Extra Deep Rose One Canopy (11.8" diameter); cable clamp strain reliefs; and all brackets & mounting hardware.

#### Technical data for EXTRA LARGE Round Ceiling Canopy Kit - Rose One System

- EXTRA LARGE Extra Deep Rose One Ceiling Canopy
- Diameter: 11.8 inches
- Height: 1.38 inches
- Material: metal
- Bracket fasteners
- 4 Caps and 4 rubber grommets are included for side holes
- EXTRA LARGE Rose One Cover
- Material: aluminum or dibond
- Diameter: 15.75 inches
- Hole diameters: 10 mm (3/8")
- Thickness: if aluminum 1 mm, if dibond 3 mm
- Clear plastic cable clamp strain reliefs included (1 per hole)