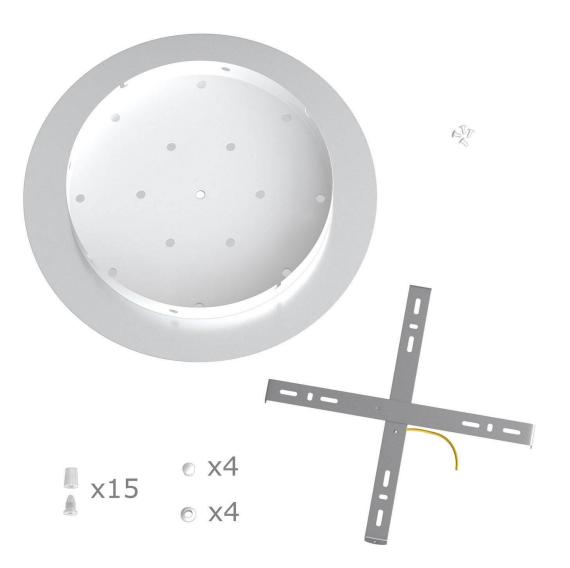

### Product short description:

This Rose One Canopy Kit comes with EVERYTHING you need to make your own 15 hole pendant light utilizing our EXTRA LARGE Rose One Canopy & round Cover.

What sets the Rose One System apart from our regular pendant light canopies is that this is a two part system with an extra deep ceiling canopy that allows for easier wiring of connections, as well as a wide cover over the canopy that allows you to create extra large pendant lights, swag chandeliers, cluster lights and more with even greater impact.

This Rose One Canopy Kit includes the following: an EXTRA LARGE Rose One Cover (15.75" diameter) with pre-drilled holes; an EXTRA LARGE Extra Deep Rose One Canopy (11.8" diameter); cable clamp strain reliefs; and all brackets & mounting hardware.

#### Technical data for EXTRA LARGE Round Ceiling Canopy Kit - Rose One System

- EXTRA LARGE Extra Deep Rose One Ceiling Canopy
- Diameter: 11.8 inches
- Height: 1.38 inches
- Material: metal
- Bracket fasteners
- 4 Caps and 4 rubber grommets are included for side holes
- EXTRA LARGE Rose One Cover
- Material: aluminum or dibond
- Diameter: 15.75 inches
- Hole diameters: 10 mm (3/8")
- Thickness: if aluminum 1 mm, if dibond 3 mm
- Clear plastic cable clamp strain reliefs included (1 per hole)