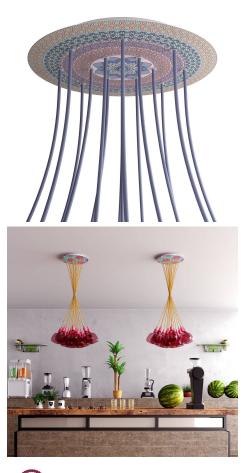

### Product short description:

This Rose One Canopy Kit comes with EVERYTHING you need to make your own 15 hole pendant light utilizing our EXTRA LARGE Rose One Canopy & round Cover.

What sets the Rose One System apart from our regular pendant light canopies is that this is a two part system with an extra deep ceiling canopy that allows for easier wiring of connections, as well as a wide cover over the canopy that allows you to create extra large pendant lights, swag chandeliers, cluster lights and more with even greater impact.

This Rose One Canopy Kit includes the following: an EXTRA LARGE Rose One Cover (15.75" diameter) with pre-drilled holes; an EXTRA LARGE Extra Deep Rose One Canopy (11.8" diameter); cable clamp strain reliefs; and all brackets & mounting hardware.