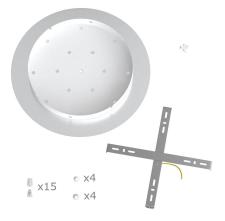

This Rose One Canopy Kit includes the following: an EXTRA LARGE Rose One Cover (15.75" diameter) with pre-drilled holes; an EXTRA LARGE Extra Deep Rose One Canopy (11.8" diameter); cable clamp strain reliefs; and all brackets & mounting hardware.

### Technical data for EXTRA LARGE Round Ceiling Canopy Kit - Rose One System

- EXTRA LARGE Extra Deep Rose One Ceiling Canopy
- Diameter: 11.8 inches
- Height: 1.38 inches
- Material: metal
- Bracket fasteners
- 4 Caps and 4 rubber grommets are included for side holes
- EXTRA LARGE Rose One Cover
- Material: aluminum or dibond
- Diameter: 15.75 inches
- Hole diameters: 10 mm (3/8")
- Thickness: if aluminum 1 mm, if dibond 3 mm
- Clear plastic cable clamp strain reliefs included (1 per hole)