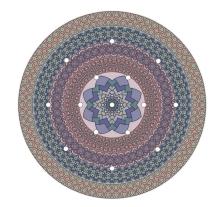

### **Product attributes:**

Decoration: Palette, Street Art, Pop-Corn, Orange, Blossom, Mandala Varanasi, Tree Trunk

Our Rose One Canopy Kits come in a wide variety of colors and designs. And you can choose from the whichever pre-drilled hole pattern works best for you OR purchase one of our Rose One Cover Un-drilled Blanks and you can create whatever pattern you like!

### Technical data for EXTRA LARGE Round Ceiling Canopy Kit - Rose One System

- EXTRA LARGE Extra Deep Rose One Ceiling Canopy
- Diameter: 11.8 inches
- Height: 1.38 inches
- Material: metal
- Bracket fasteners
- 4 Caps and 4 rubber grommets are included for side holes
- EXTRA LARGE Rose One Cover
- Material: aluminum or dibond
- Diameter: 15.75 inches
- Hole diameters: 10 mm (3/8")
- Thickness: if aluminum 1 mm, if dibond 3 mm
- Clear plastic cable clamp strain reliefs included (1 per hole)