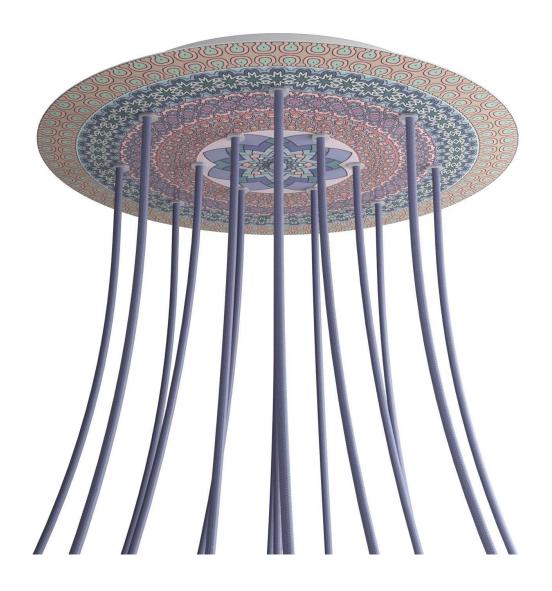

### Product short description:

This Rose One Canopy Kit comes with EVERYTHING you need to make your own 15 hole pendant light utilizing our EXTRA LARGE Rose One Canopy & round Cover.

What sets the Rose One System apart from our regular pendant light canopies is that this is a two part system with an extra deep ceiling canopy that allows for easier wiring of connections, as well as a wide cover over the canopy that allows you to create extra large pendant lights, swag chandeliers, cluster lights and more with even greater impact.

This Rose One Canopy Kit includes the following: an EXTRA LARGE Rose One Cover (15.75" diameter) with pre-drilled holes; an EXTRA LARGE Extra Deep Rose One Canopy (11.8" diameter); cable clamp strain reliefs; and all brackets & mounting hardware.

### Technical data for EXTRA LARGE Round Ceiling Canopy Kit - Rose One System

- EXTRA LARGE Extra Deep Rose One Ceiling Canopy
- Diameter: 11.8 inches
- Height: 1.38 inches
- Material: metal
- Bracket fasteners
- 4 Caps and 4 rubber grommets are included for side holes
- EXTRA LARGE Rose One Cover
- Material: aluminum or dibond
- Diameter: 15.75 inches
- Hole diameters: 10 mm (3/8")
- Thickness: if aluminum 1 mm, if dibond 3 mm
- Clear plastic cable clamp strain reliefs included (1 per hole)