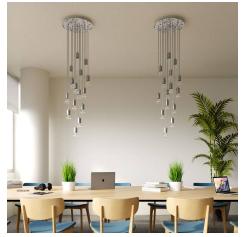

# **Product title:**

15 Holes - EXTRA LARGE Round Ceiling Canopy Kit - Rose One System - PROMO

### Product short description:

This Rose One Canopy Kit comes with EVERYTHING you need to make your own 15 hole pendant light utilizing our EXTRA LARGE Rose One Canopy & round Cover.

What sets the Rose One System apart from our regular pendant light canopies is that this is a two part system with an extra deep ceiling canopy that allows for easier wiring of connections, as well as a wide cover over the canopy that allows you to create extra large pendant lights, swag chandeliers, cluster lights and more with even greater impact.

This Rose One Canopy Kit includes the following: an EXTRA LARGE Rose One Cover (15.75" diameter) with pre-drilled holes; an EXTRA LARGE Extra Deep Rose One Canopy (11.8" diameter); cable clamp strain reliefs; and all brackets & mounting hardware.