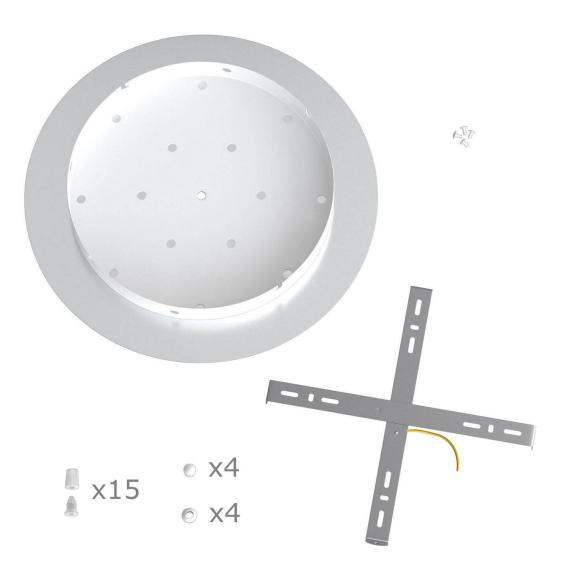

## Product short description:

This Rose One Canopy Kit comes with EVERYTHING you need to make your own 15 hole pendant light utilizing our EXTRA LARGE Rose One Canopy & round Cover.

What sets the Rose One System apart from our regular pendant light canopies is that this is a two part system with an extra deep ceiling canopy that allows for easier wiring of connections, as well as a wide cover over the canopy that allows you to create extra large pendant lights, swag chandeliers, cluster lights and more with even greater impact.

This Rose One Canopy Kit includes the following: an EXTRA LARGE Rose One Cover (15.75" diameter) with pre-drilled holes; an EXTRA LARGE Extra Deep Rose One Canopy (11.8" diameter); cable clamp strain reliefs; and all brackets & mounting hardware.

### Technical data for EXTRA LARGE Round Ceiling Canopy Kit - Rose One System

- EXTRA LARGE Extra Deep Rose One Ceiling Canopy
- Diameter: 11.8 inches
- Height: 1.38 inches
- Material: metal
- Bracket fasteners
- 4 Caps and 4 rubber grommets are included for side holes
- EXTRA LARGE Rose One Cover
- Material: aluminum or dibond
- Diameter: 15.75 inches
- Hole diameters: 10 mm (3/8")
- Thickness: if aluminum 1 mm, if dibond 3 mm
- Clear plastic cable clamp strain reliefs included (1 per hole)