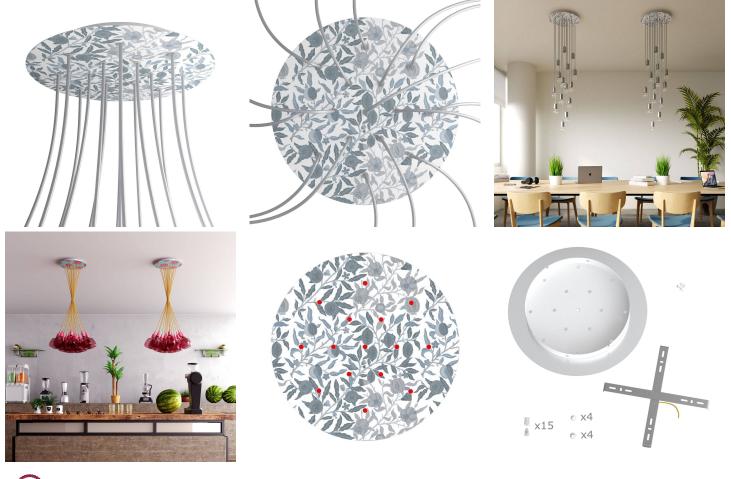

## Product short description:

This Rose One Canopy Kit comes with EVERYTHING you need to make your own 15 hole pendant light utilizing our EXTRA LARGE Rose One Canopy & round Cover.

What sets the Rose One System apart from our regular pendant light canopies is that this is a two part system with an extra deep ceiling canopy that allows for easier wiring of connections, as well as a wide cover over the canopy that allows you to create extra large pendant lights, swag chandeliers, cluster lights and more with even greater impact.

This Rose One Canopy Kit includes the following: an EXTRA LARGE Rose One Cover (15.75" diameter) with pre-drilled holes; an EXTRA LARGE Extra Deep Rose One Canopy (11.8" diameter); cable clamp strain reliefs; and all brackets & mounting hardware.

Our Rose One Canopy Kits come in a wide variety of colors and designs. And you can choose from the whichever pre-drilled hole pattern works best for you OR purchase one of our Rose One Cover Un-drilled Blanks and you can create whatever pattern you like!