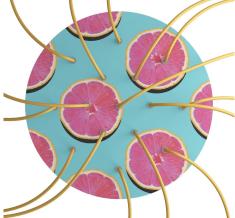

# **Product title:**

15 Holes - EXTRA LARGE Round Ceiling Canopy Kit - Rose One System - PROMO

### Product short description:

This Rose One Canopy Kit comes with EVERYTHING you need to make your own 15 hole pendant light utilizing our EXTRA LARGE Rose One Canopy & round Cover.

What sets the Rose One System apart from our regular pendant light canopies is that this is a two part system with an extra deep ceiling canopy that allows for easier wiring of connections, as well as a wide cover over the canopy that allows you to create extra large pendant lights, swag chandeliers, cluster lights and more with even greater impact.

This Rose One Canopy Kit includes the following: an EXTRA LARGE Rose One Cover (15.75" diameter) with pre-drilled holes; an EXTRA LARGE Extra Deep Rose One Canopy (11.8" diameter); cable clamp strain reliefs; and all brackets & mounting hardware.