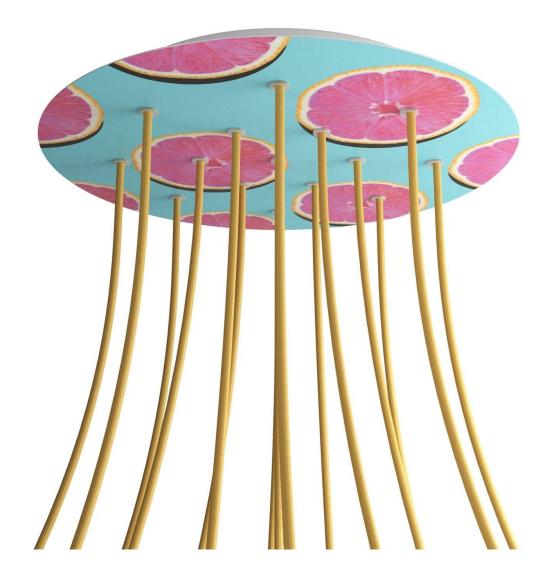

# **Product title:**

15 Holes - EXTRA LARGE Round Ceiling Canopy Kit - Rose One System - PROMO

### Product short description:

This Rose One Canopy Kit comes with EVERYTHING you need to make your own 15 hole pendant light utilizing our EXTRA LARGE Rose One Canopy & round Cover.

What sets the Rose One System apart from our regular pendant light canopies is that this is a two part system with an extra deep ceiling canopy that allows for easier wiring of connections, as well as a wide cover over the canopy that allows you to create extra large pendant lights, swag chandeliers, cluster lights and more with even greater impact.

This Rose One Canopy Kit includes the following: an EXTRA LARGE Rose One Cover (15.75" diameter) with pre-drilled holes; an EXTRA LARGE Extra Deep Rose One Canopy (11.8" diameter); cable clamp strain reliefs; and all brackets & mounting hardware.