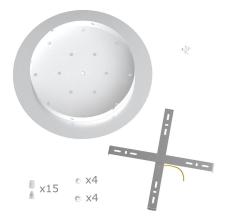

This Rose One Canopy Kit includes the following: an EXTRA LARGE Rose One Cover (15.75" diameter) with pre-drilled holes; an EXTRA LARGE Extra Deep Rose One Canopy (11.8" diameter); cable clamp strain reliefs; and all brackets & mounting hardware.

#### Technical data for EXTRA LARGE Round Ceiling Canopy Kit - Rose One System

- EXTRA LARGE Extra Deep Rose One Ceiling Canopy
- Diameter: 11.8 inches
- Height: 1.38 inches
- Material: metal
- Bracket fasteners
- 4 Caps and 4 rubber grommets are included for side holes
- EXTRA LARGE Rose One Cover
- Material: aluminum or dibond
- Diameter: 15.75 inches
- Hole diameters: 10 mm (3/8")
- Thickness: if aluminum 1 mm, if dibond 3 mm
- Clear plastic cable clamp strain reliefs included (1 per hole)