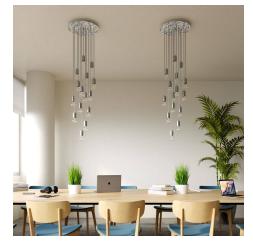

# **Product title:**

15 Holes - EXTRA LARGE Round Ceiling Canopy Kit - Rose One System - PROMO

### Product short description:

This Rose One Canopy Kit comes with EVERYTHING you need to make your own 15 hole pendant light utilizing our EXTRA LARGE Rose One Canopy & round Cover.

What sets the Rose One System apart from our regular pendant light canopies is that this is a two part system with an extra deep ceiling canopy that allows for easier wiring of connections, as well as a wide cover over the canopy that allows you to create extra large pendant lights, swag chandeliers, cluster lights and more with even greater impact.

This Rose One Canopy Kit includes the following: an EXTRA LARGE Rose One Cover (15.75" diameter) with pre-drilled holes; an EXTRA LARGE Extra Deep Rose One Canopy (11.8" diameter); cable clamp strain reliefs; and all brackets & mounting hardware.