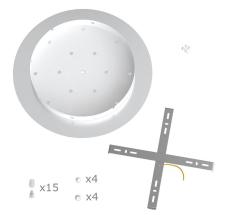

This Rose One Canopy Kit includes the following: an EXTRA LARGE Rose One Cover (15.75" diameter) with pre-drilled holes; an EXTRA LARGE Extra Deep Rose One Canopy (11.8" diameter); cable clamp strain reliefs; and all brackets & mounting hardware.

#### Technical data for EXTRA LARGE Round Ceiling Canopy Kit - Rose One System

- EXTRA LARGE Extra Deep Rose One Ceiling Canopy
- Diameter: 11.8 inches
- Height: 1.38 inches
- Material: metal
- Bracket fasteners
- 4 Caps and 4 rubber grommets are included for side holes
- EXTRA LARGE Rose One Cover
- Material: aluminum or dibond
- Diameter: 15.75 inches
- Hole diameters: 10 mm (3/8")
- Thickness: if aluminum 1 mm, if dibond 3 mm
- Clear plastic cable clamp strain reliefs included (1 per hole)