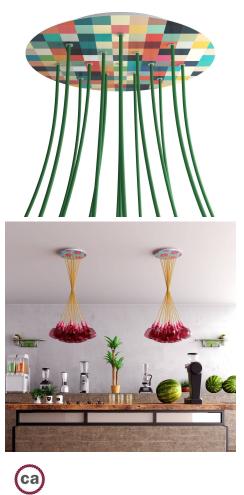

#### Product short description:

This Rose One Canopy Kit comes with EVERYTHING you need to make your own 15 hole pendant light utilizing our EXTRA LARGE Rose One Canopy & round Cover.

What sets the Rose One System apart from our regular pendant light canopies is that this is a two part system with an extra deep ceiling canopy that allows for easier wiring of connections, as well as a wide cover over the canopy that allows you to create extra large pendant lights, swag chandeliers, cluster lights and more with even greater impact.

This Rose One Canopy Kit includes the following: an EXTRA LARGE Rose One Cover (15.75" diameter) with pre-drilled holes; an EXTRA LARGE Extra Deep Rose One Canopy (11.8" diameter); cable clamp strain reliefs; and all brackets & mounting hardware.

Our Rose One Canopy Kits come in a wide variety of colors and designs. And you can choose from the whichever pre-drilled hole pattern works best for you OR purchase one of our Rose One Cover Un-drilled Blanks and you can create whatever pattern you like!