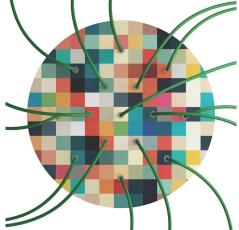

This Rose One Canopy Kit includes the following: an EXTRA LARGE Rose One Cover (15.75" diameter) with pre-drilled holes; an EXTRA LARGE Extra Deep Rose One Canopy (11.8" diameter); cable clamp strain reliefs; and all brackets & mounting hardware.

Our Rose One Canopy Kits come in a wide variety of colors and designs. And you can choose from the whichever pre-drilled hole pattern works best for you OR purchase one of our Rose One Cover Un-drilled Blanks and you can create whatever pattern you like!