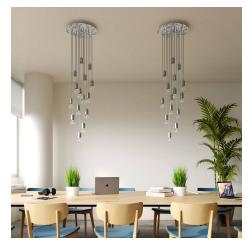

## **Product title:**

15 Holes - EXTRA LARGE Round Ceiling Canopy Kit - Rose One System - PROMO

**Product attributes:** 

Decoration: Palette, Street Art, Pop-Corn, Orange, Blossom, Mandala Varanasi, Tree Trunk

#### Product short description:

This Rose One Canopy Kit comes with EVERYTHING you need to make your own 15 hole pendant light utilizing our EXTRA LARGE Rose One Canopy & round Cover.

What sets the Rose One System apart from our regular pendant light canopies is that this is a two part system with an extra deep ceiling canopy that allows for easier wiring of connections, as well as a wide cover over the canopy that allows you to create extra large pendant lights, swag chandeliers, cluster lights and more with even greater impact.