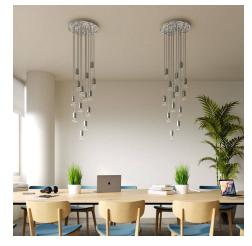

### Product short description:

This Rose One Canopy Kit comes with EVERYTHING you need to make your own 14 hole pendant light utilizing our EXTRA LARGE Rose One Canopy & round Cover.

What sets the Rose One System apart from our regular pendant light canopies is that this is a two part system with an extra deep ceiling canopy that allows for easier wiring of connections, as well as a wide cover over the canopy that allows you to create Extra Large pendant lights, swag chandeliers, cluster lights and more with even greater impact.

This Rose One Canopy Kit includes the following: an EXTRA LARGE Rose One Cover (15.75" diameter) with pre-drilled holes; an EXTRA LARGE Extra Deep Rose One Canopy (11.8" diameter); cable clamp strain reliefs; and all brackets & mounting hardware.