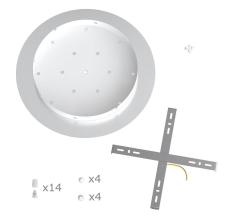

This Rose One Canopy Kit includes the following: an EXTRA LARGE Rose One Cover (15.75" diameter) with pre-drilled holes; an EXTRA LARGE Extra Deep Rose One Canopy (11.8" diameter); cable clamp strain reliefs; and all brackets & mounting hardware.

#### Technical data for EXTRA LARGE Round Ceiling Canopy Kit - Rose One System

- EXTRA LARGE Extra Deep Rose One Ceiling Canopy
- Diameter: 11.8 inches
- Height: 1.38 inches
- Material: metal
- Bracket fasteners
- 4 Caps and 4 rubber grommets are included for side holes
- EXTRA LARGE Rose One Cover
- Material: aluminum or dibond
- Diameter: 15.75 inches
- Hole diameters: 10 mm (3/8")
- Thickness: if aluminum 1 mm, if dibond 3 mm
- Clear plastic cable clamp strain reliefs included (1 per hole)