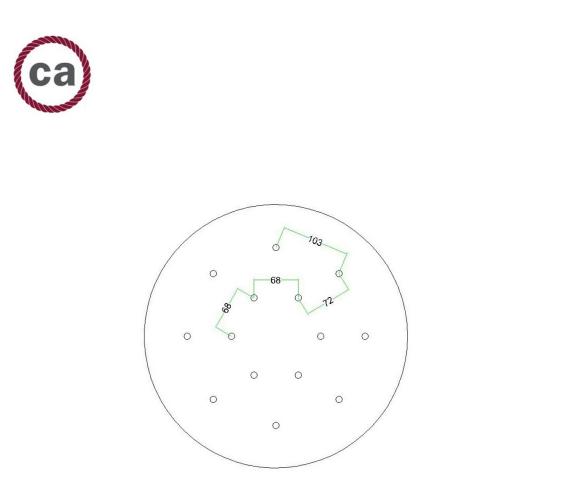

This Rose One Canopy Kit includes the following: an EXTRA LARGE Rose One Cover (15.75" diameter) with pre-drilled holes; an EXTRA LARGE Extra Deep Rose One Canopy (11.8" diameter); cable clamp strain reliefs; and all brackets & mounting hardware.

#### Technical data for EXTRA LARGE Round Ceiling Canopy Kit - Rose One System

- EXTRA LARGE Extra Deep Rose One Ceiling Canopy
- Diameter: 11.8 inches
- Height: 1.38 inches
- Material: metal
- Bracket fasteners
- 4 Caps and 4 rubber grommets are included for side holes
- EXTRA LARGE Rose One Cover
- Material: aluminum or dibond
- Diameter: 15.75 inches
- Hole diameters: 10 mm (3/8")
- Thickness: if aluminum 1 mm, if dibond 3 mm
- Clear plastic cable clamp strain reliefs included (1 per hole)