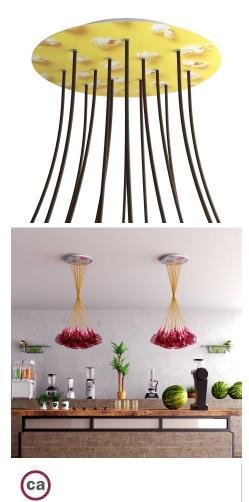

### Product short description:

This Rose One Canopy Kit comes with EVERYTHING you need to make your own 14 hole pendant light utilizing our EXTRA LARGE Rose One Canopy & round Cover.

What sets the Rose One System apart from our regular pendant light canopies is that this is a two part system with an extra deep ceiling canopy that allows for easier wiring of connections, as well as a wide cover over the canopy that allows you to create Extra Large pendant lights, swag chandeliers, cluster lights and more with even greater impact.

This Rose One Canopy Kit includes the following: an EXTRA LARGE Rose One Cover (15.75" diameter) with pre-drilled holes; an EXTRA LARGE Extra Deep Rose One Canopy (11.8" diameter); cable clamp strain reliefs; and all brackets & mounting hardware.

Our Rose One Canopy Kits come in a wide variety of colors and designs. And you can choose from the whichever pre-drilled hole pattern works best for you OR purchase one of our Rose One Cover Un-drilled Blanks and you can create whatever pattern you like!