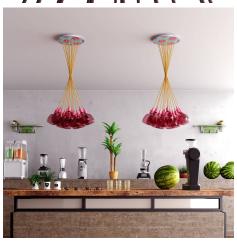

#### **Product short description:**

This Rose One Canopy Kit comes with EVERYTHING you need to make your own 14 hole pendant light utilizing our EXTRA LARGE Rose One Canopy & round Cover.

What sets the Rose One System apart from our regular pendant light canopies is that this is a two part system with an extra deep ceiling canopy that allows for easier wiring of connections, as well as a wide cover over the canopy that allows you to create Extra Large pendant lights, swag chandeliers, cluster lights and more with even greater impact.

This Rose One Canopy Kit includes the following: an EXTRA LARGE Rose One Cover (15.75" diameter) with pre-drilled holes; an EXTRA LARGE Extra Deep Rose One Canopy (11.8" diameter); cable clamp strain reliefs; and all brackets & mounting hardware.

Our Rose One Canopy Kits come in a wide variety of colors and designs. And you can choose from the whichever pre-drilled hole pattern works best for you OR purchase one of our Rose One Cover Un-drilled Blanks and you can create whatever pattern you like!