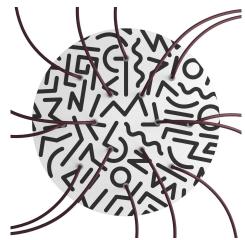

#### **Product short description:**

This Rose One Canopy Kit comes with EVERYTHING you need to make your own 14 hole pendant light utilizing our EXTRA LARGE Rose One Canopy & round Cover.

What sets the Rose One System apart from our regular pendant light canopies is that this is a two part system with an extra deep ceiling canopy that allows for easier wiring of connections, as well as a wide cover over the canopy that allows you to create Extra Large pendant lights, swag chandeliers, cluster lights and more with even greater impact.

This Rose One Canopy Kit includes the following: an EXTRA LARGE Rose One Cover (15.75" diameter) with pre-drilled holes; an EXTRA LARGE Extra Deep Rose One Canopy (11.8" diameter); cable clamp strain reliefs; and all brackets & mounting hardware.

Our Rose One Canopy Kits come in a wide variety of colors and designs. And you can choose from the whichever pre-drilled hole pattern works best for you OR purchase one of our Rose One Cover Un-drilled Blanks and you can create whatever pattern you like!