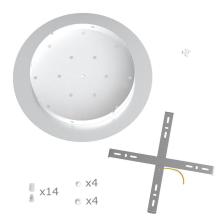

This Rose One Canopy Kit includes the following: an EXTRA LARGE Rose One Cover (15.75" diameter) with pre-drilled holes; an EXTRA LARGE Extra Deep Rose One Canopy (11.8" diameter); cable clamp strain reliefs; and all brackets & mounting hardware.

#### Technical data for EXTRA LARGE Round Ceiling Canopy Kit - Rose One System

- EXTRA LARGE Extra Deep Rose One Ceiling Canopy
- Diameter: 11.8 inches
- Height: 1.38 inches
- Material: metal
- Bracket fasteners
- 4 Caps and 4 rubber grommets are included for side holes
- EXTRA LARGE Rose One Cover
- Material: aluminum or dibond
- Diameter: 15.75 inches
- Hole diameters: 10 mm (3/8")
- Thickness: if aluminum 1 mm, if dibond 3 mm
- Clear plastic cable clamp strain reliefs included (1 per hole)