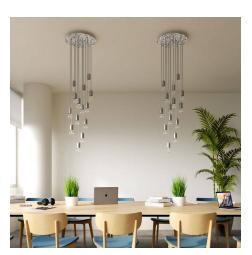

#### **Product short description:**

This Rose One Canopy Kit comes with EVERYTHING you need to make your own 14 hole pendant light utilizing our EXTRA LARGE Rose One Canopy & round Cover.

What sets the Rose One System apart from our regular pendant light canopies is that this is a two part system with an extra deep ceiling canopy that allows for easier wiring of connections, as well as a wide cover over the canopy that allows you to create Extra Large pendant lights, swag chandeliers, cluster lights and more with even greater impact.

This Rose One Canopy Kit includes the following: an EXTRA LARGE Rose One Cover (15.75" diameter) with pre-drilled holes; an EXTRA LARGE Extra Deep Rose One Canopy (11.8" diameter); cable clamp strain reliefs; and all brackets & mounting hardware.

Our Rose One Canopy Kits come in a wide variety of colors and designs. And you can choose from the whichever pre-drilled hole pattern works best for you OR purchase one of our Rose One Cover Un-drilled Blanks and you can create whatever pattern you like!