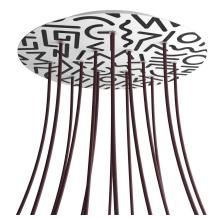

#### **Product short description:**

This Rose One Canopy Kit comes with EVERYTHING you need to make your own 14 hole pendant light utilizing our EXTRA LARGE Rose One Canopy & round Cover.

What sets the Rose One System apart from our regular pendant light canopies is that this is a two part system with an extra deep ceiling canopy that allows for easier wiring of connections, as well as a wide cover over the canopy that allows you to create Extra Large pendant lights, swag chandeliers, cluster lights and more with even greater impact.

This Rose One Canopy Kit includes the following: an EXTRA LARGE Rose One Cover (15.75" diameter) with pre-drilled holes; an EXTRA LARGE Extra Deep Rose One Canopy (11.8" diameter); cable clamp strain reliefs; and all brackets & mounting hardware.

Our Rose One Canopy Kits come in a wide variety of colors and designs. And you can choose from the whichever pre-drilled hole pattern works best for you OR purchase one of our Rose One Cover Un-drilled Blanks and you can create whatever pattern you like!