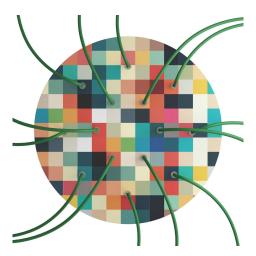

#### **Product attributes:**

Decoration: Palette, Street Art, Pop-Corn, Orange, Blossom, Mandala Varanasi, Tree Trunk

#### **Product short description:**

This Rose One Canopy Kit comes with EVERYTHING you need to make your own 14 hole pendant light utilizing our EXTRA LARGE Rose One Canopy & round Cover.

What sets the Rose One System apart from our regular pendant light canopies is that this is a two part system with an extra deep ceiling canopy that allows for easier wiring of connections, as well as a wide cover over the canopy that allows you to create Extra Large pendant lights, swag chandeliers, cluster lights and more with even greater impact.

This Rose One Canopy Kit includes the following: an EXTRA LARGE Rose One Cover (15.75" diameter) with pre-drilled holes; an EXTRA LARGE Extra Deep Rose One Canopy (11.8" diameter); cable clamp strain reliefs; and all brackets & mounting hardware.