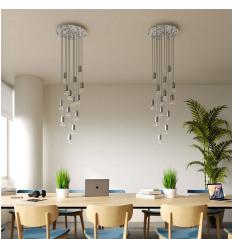

#### **Product short description:**

This Rose One Canopy Kit comes with EVERYTHING you need to make your own 14 hole pendant light utilizing our EXTRA LARGE Rose One Canopy & round Cover.

What sets the Rose One System apart from our regular pendant light canopies is that this is a two part system with an extra deep ceiling canopy that allows for easier wiring of connections, as well as a wide cover over the canopy that allows you to create Extra Large pendant lights, swag chandeliers, cluster lights and more with even greater impact.

Our Rose One Canopy Kits come in a wide variety of colors and designs. And you can choose from the whichever pre-drilled hole pattern works best for you OR purchase one of our Rose One Cover Un-drilled Blanks and you can create whatever pattern you like!