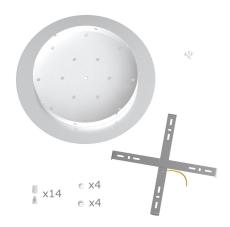

This Rose One Canopy Kit includes the following: an EXTRA LARGE Rose One Cover (15.75" diameter) with pre-drilled holes; an EXTRA LARGE Extra Deep Rose One Canopy (11.8" diameter); cable clamp strain reliefs; and all brackets & mounting hardware.

#### Technical data for EXTRA LARGE Round Ceiling Canopy Kit - Rose One System

- EXTRA LARGE Extra Deep Rose One Ceiling Canopy
- Diameter: 11.8 inches
- Height: 1.38 inches
- Material: metal
- Bracket fasteners
- 4 Caps and 4 rubber grommets are included for side holes
- EXTRA LARGE Rose One Cover
- Material: aluminum or dibond
- Diameter: 15.75 inches
- Hole diameters: 10 mm (3/8")
- Thickness: if aluminum 1 mm, if dibond 3 mm
- Clear plastic cable clamp strain reliefs included (1 per hole)