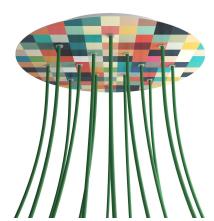

#### **Product attributes:**

Decoration: Palette, Street Art, Pop-Corn, Orange, Blossom, Mandala Varanasi, Tree Trunk

#### **Product short description:**

This Rose One Canopy Kit comes with EVERYTHING you need to make your own 14 hole pendant light utilizing our EXTRA LARGE Rose One Canopy & round Cover.

What sets the Rose One System apart from our regular pendant light canopies is that this is a two part system with an extra deep ceiling canopy that allows for easier wiring of connections, as well as a wide cover over the canopy that allows you to create Extra Large pendant lights, swag chandeliers, cluster lights and more with even greater impact.

This Rose One Canopy Kit includes the following: an EXTRA LARGE Rose One Cover (15.75" diameter) with pre-drilled holes; an EXTRA LARGE Extra Deep Rose One Canopy (11.8" diameter); cable clamp strain reliefs; and all brackets & mounting hardware.