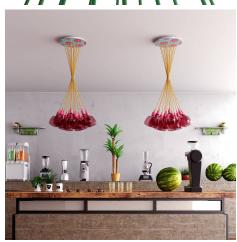

#### **Product short description:**

This Rose One Canopy Kit comes with EVERYTHING you need to make your own 14 hole pendant light utilizing our EXTRA LARGE Rose One Canopy & round Cover.

What sets the Rose One System apart from our regular pendant light canopies is that this is a two part system with an extra deep ceiling canopy that allows for easier wiring of connections, as well as a wide cover over the canopy that allows you to create Extra Large pendant lights, swag chandeliers, cluster lights and more with even greater impact.

Our Rose One Canopy Kits come in a wide variety of colors and designs. And you can choose from the whichever pre-drilled hole pattern works best for you OR purchase one of our Rose One Cover Un-drilled Blanks and you can create whatever pattern you like!