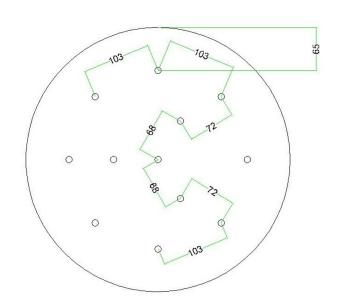

This Rose One Canopy Kit includes the following: an EXTRA LARGE Rose One Cover (15.75" diameter) with pre-drilled holes; an EXTRA LARGE Extra Deep Rose One Canopy (11.8" diameter); cable clamp strain reliefs; and all brackets & mounting hardware.

#### Technical data for EXTRA LARGE Round Ceiling Canopy Kit - Rose One System

- EXTRA LARGE Extra Deep Rose One Ceiling Canopy
- Diameter: 11.8 inches
- Height: 1.38 inches
- Material: metal
- Bracket fasteners
- 4 Caps and 4 rubber grommets are included for side holes
- EXTRA LARGE Rose One Cover
- Material: aluminum or dibond
- Diameter: 15.75 inches
- Hole diameters: 10 mm (3/8")
- Thickness: if aluminum 1 mm, if dibond 3 mm
- Clear plastic cable clamp strain reliefs included (1 per hole)