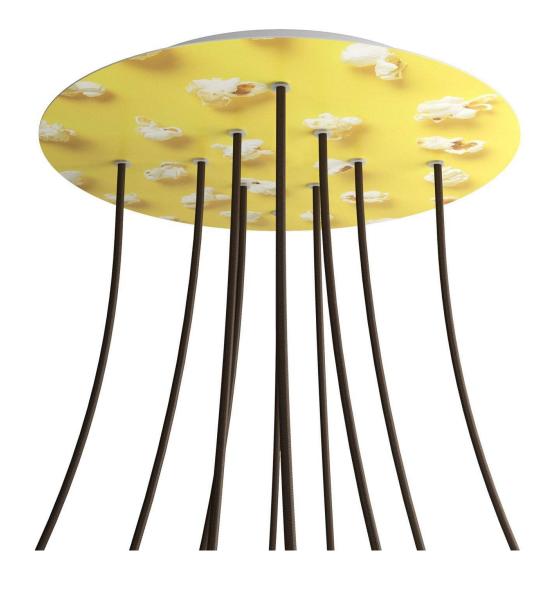

## **Product title:**

10 Holes - EXTRA LARGE Round Ceiling Canopy Kit - Rose One System - PROMO

#### Product short description:

This Rose One Canopy Kit comes with EVERYTHING you need to make your own 10 hole pendant light utilizing our EXTRA LARGE Rose One Canopy & round Cover.

What sets the Rose One System apart from our regular pendant light canopies is that this is a two part system with an extra deep ceiling canopy that allows for easier wiring of connections, as well as a wide cover over the canopy that allows you to create Extra Large pendant lights, swag chandeliers, cluster lights and more with even greater impact.

This Rose One Canopy Kit includes the following: an EXTRA LARGE Rose One Cover (15.75" diameter) with pre-drilled holes; an EXTRA LARGE Extra Deep Rose One Canopy (11.8" diameter); cable clamp strain reliefs; and all brackets & mounting hardware.