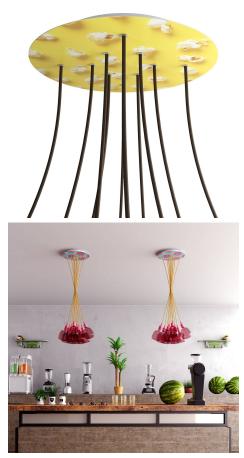

#### Product short description:

This Rose One Canopy Kit comes with EVERYTHING you need to make your own 10 hole pendant light utilizing our EXTRA LARGE Rose One Canopy & round Cover.

What sets the Rose One System apart from our regular pendant light canopies is that this is a two part system with an extra deep ceiling canopy that allows for easier wiring of connections, as well as a wide cover over the canopy that allows you to create Extra Large pendant lights, swag chandeliers, cluster lights and more with even greater impact.

Our Rose One Canopy Kits come in a wide variety of colors and designs. And you can choose from the whichever pre-drilled hole pattern works best for you OR purchase one of our Rose One Cover Un-drilled Blanks and you can create whatever pattern you like!