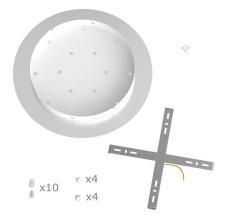

#### Product short description:

This Rose One Canopy Kit comes with EVERYTHING you need to make your own 10 hole pendant light utilizing our EXTRA LARGE Rose One Canopy & round Cover.

What sets the Rose One System apart from our regular pendant light canopies is that this is a two part system with an extra deep ceiling canopy that allows for easier wiring of connections, as well as a wide cover over the canopy that allows you to create Extra Large pendant lights, swag chandeliers, cluster lights and more with even greater impact.

This Rose One Canopy Kit includes the following: an EXTRA LARGE Rose One Cover (15.75" diameter) with pre-drilled holes; an EXTRA LARGE Extra Deep Rose One Canopy (11.8" diameter); cable clamp strain reliefs; and all brackets & mounting hardware.

#### Technical data for EXTRA LARGE Round Ceiling Canopy Kit - Rose One System

- EXTRA LARGE Extra Deep Rose One Ceiling Canopy
- Diameter: 11.8 inches
- Height: 1.38 inches
- Material: metal
- Bracket fasteners
- 4 Caps and 4 rubber grommets are included for side holes
- EXTRA LARGE Rose One Cover
- Material: aluminum or dibond
- Diameter: 15.75 inches
- Hole diameters: 10 mm (3/8")
- Thickness: if aluminum 1 mm, if dibond 3 mm
- Clear plastic cable clamp strain reliefs included (1 per hole)