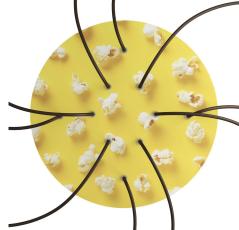

This Rose One Canopy Kit includes the following: an EXTRA LARGE Rose One Cover (15.75" diameter) with pre-drilled holes; an EXTRA LARGE Extra Deep Rose One Canopy (11.8" diameter); cable clamp strain reliefs; and all brackets & mounting hardware.

#### Technical data for EXTRA LARGE Round Ceiling Canopy Kit - Rose One System

- EXTRA LARGE Extra Deep Rose One Ceiling Canopy
- Diameter: 11.8 inches
- Height: 1.38 inches
- Material: metal
- Bracket fasteners
- 4 Caps and 4 rubber grommets are included for side holes
- EXTRA LARGE Rose One Cover
- Material: aluminum or dibond
- Diameter: 15.75 inches
- Hole diameters: 10 mm (3/8")
- Thickness: if aluminum 1 mm, if dibond 3 mm
- Clear plastic cable clamp strain reliefs included (1 per hole)