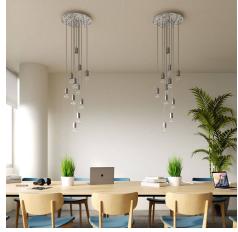

#### Product short description:

This Rose One Canopy Kit comes with EVERYTHING you need to make your own 10 hole pendant light utilizing our EXTRA LARGE Rose One Canopy & round Cover.

What sets the Rose One System apart from our regular pendant light canopies is that this is a two part system with an extra deep ceiling canopy that allows for easier wiring of connections, as well as a wide cover over the canopy that allows you to create Extra Large pendant lights, swag chandeliers, cluster lights and more with even greater impact.

This Rose One Canopy Kit includes the following: an EXTRA LARGE Rose One Cover (15.75" diameter) with pre-drilled holes; an EXTRA LARGE Extra Deep Rose One Canopy (11.8" diameter); cable clamp strain reliefs; and all brackets & mounting hardware.

Our Rose One Canopy Kits come in a wide variety of colors and designs. And you can choose from the whichever pre-drilled hole pattern works best for you OR purchase one of our Rose One Cover Un-drilled Blanks and you can create whatever pattern you like!