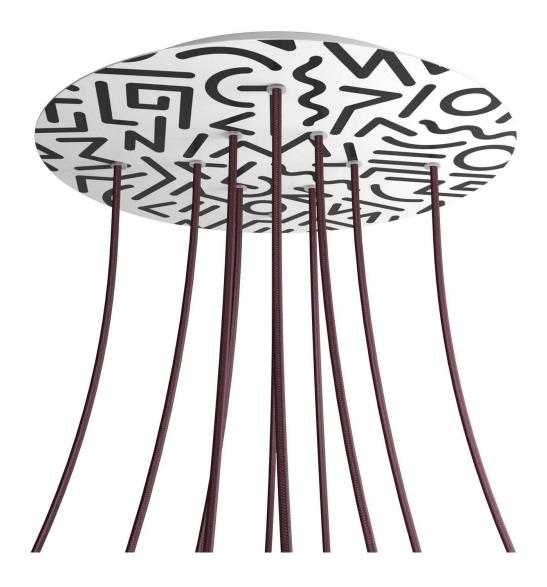

#### Product short description:

This Rose One Canopy Kit comes with EVERYTHING you need to make your own 10 hole pendant light utilizing our EXTRA LARGE Rose One Canopy & round Cover.

What sets the Rose One System apart from our regular pendant light canopies is that this is a two part system with an extra deep ceiling canopy that allows for easier wiring of connections, as well as a wide cover over the canopy that allows you to create Extra Large pendant lights, swag chandeliers, cluster lights and more with even greater impact.

This Rose One Canopy Kit includes the following: an EXTRA LARGE Rose One Cover (15.75" diameter) with pre-drilled holes; an EXTRA LARGE Extra Deep Rose One Canopy (11.8" diameter); cable clamp strain reliefs; and all brackets & mounting hardware.

#### Technical data for EXTRA LARGE Round Ceiling Canopy Kit - Rose One System

- EXTRA LARGE Extra Deep Rose One Ceiling Canopy
- Diameter: 11.8 inches
- Height: 1.38 inches
- Material: metal
- Bracket fasteners
- 4 Caps and 4 rubber grommets are included for side holes
- EXTRA LARGE Rose One Cover
- Material: aluminum or dibond
- Diameter: 15.75 inches
- Hole diameters: 10 mm (3/8")
- Thickness: if aluminum 1 mm, if dibond 3 mm
- Clear plastic cable clamp strain reliefs included (1 per hole)