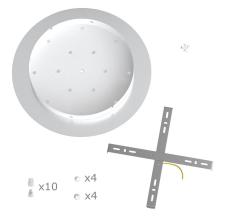

This Rose One Canopy Kit includes the following: an EXTRA LARGE Rose One Cover (15.75" diameter) with pre-drilled holes; an EXTRA LARGE Extra Deep Rose One Canopy (11.8" diameter); cable clamp strain reliefs; and all brackets & mounting hardware.

#### Technical data for EXTRA LARGE Round Ceiling Canopy Kit - Rose One System

- EXTRA LARGE Extra Deep Rose One Ceiling Canopy
- Diameter: 11.8 inches
- Height: 1.38 inches
- Material: metal
- Bracket fasteners
- 4 Caps and 4 rubber grommets are included for side holes
- EXTRA LARGE Rose One Cover
- Material: aluminum or dibond
- Diameter: 15.75 inches
- Hole diameters: 10 mm (3/8")
- Thickness: if aluminum 1 mm, if dibond 3 mm
- Clear plastic cable clamp strain reliefs included (1 per hole)