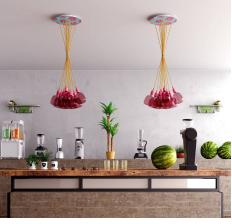

#### Product short description:

This Rose One Canopy Kit comes with EVERYTHING you need to make your own 10 hole pendant light utilizing our EXTRA LARGE Rose One Canopy & round Cover.

What sets the Rose One System apart from our regular pendant light canopies is that this is a two part system with an extra deep ceiling canopy that allows for easier wiring of connections, as well as a wide cover over the canopy that allows you to create Extra Large pendant lights, swag chandeliers, cluster lights and more with even greater impact.

Our Rose One Canopy Kits come in a wide variety of colors and designs. And you can choose from the whichever pre-drilled hole pattern works best for you OR purchase one of our Rose One Cover Un-drilled Blanks and you can create whatever pattern you like!