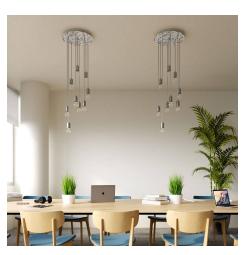

#### **Product short description:**

This Rose One Canopy Kit comes with EVERYTHING you need to make your own 9 hole pendant light utilizing our EXTRA LARGE Rose One Canopy & round Cover.

What sets the Rose One System apart from our regular pendant light canopies is that this is a two part system with an extra deep ceiling canopy that allows for easier wiring of connections, as well as a wide cover over the canopy that allows you to create Extra Large pendant lights, swag chandeliers, cluster lights and more with even greater impact.