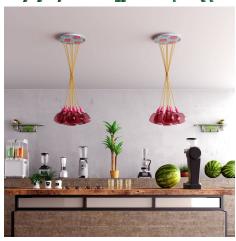

### **Product title:**

9 Holes - EXTRA LARGE Round Ceiling Canopy Kit - Rose One System - PROMO

#### **Product short description:**

This Rose One Canopy Kit comes with EVERYTHING you need to make your own 9 hole pendant light utilizing our EXTRA LARGE Rose One Canopy & round Cover.

What sets the Rose One System apart from our regular pendant light canopies is that this is a two part system with an extra deep ceiling canopy that allows for easier wiring of connections, as well as a wide cover over the canopy that allows you to create Extra Large pendant lights, swag chandeliers, cluster lights and more with even greater impact.

This Rose One Canopy Kit includes the following: an EXTRA LARGE Rose One Cover (15.75" diameter) with pre-drilled holes; an EXTRA LARGE Extra Deep Rose One Canopy (11.8" diameter); cable clamp strain reliefs; and all brackets & mounting hardware.

Our Rose One Canopy Kits come in a wide variety of colors and designs. And you can choose from the whichever pre-drilled hole pattern works best for you OR purchase one of our Rose One Cover Un-drilled Blanks and you can create whatever pattern you like!