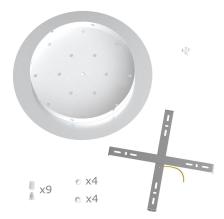

This Rose One Canopy Kit includes the following: an EXTRA LARGE Rose One Cover (15.75" diameter) with pre-drilled holes; an EXTRA LARGE Extra Deep Rose One Canopy (11.8" diameter); cable clamp strain reliefs; and all brackets & mounting hardware.

#### Technical data for EXTRA LARGE Round Ceiling Canopy Kit - Rose One System

- EXTRA LARGE Extra Deep Rose One Ceiling Canopy
- Diameter: 11.8 inches
- Height: 1.38 inches
- Material: metal
- Bracket fasteners
- 4 Caps and 4 rubber grommets are included for side holes
- EXTRA LARGE Rose One Cover
- Material: aluminum or dibond
- Diameter: 15.75 inches
- Hole diameters: 10 mm (3/8")
- Thickness: if aluminum 1 mm, if dibond 3 mm
- Clear plastic cable clamp strain reliefs included (1 per hole)