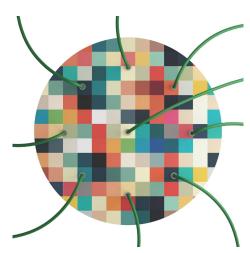

#### **Product attributes:**

Decoration: Palette, Street Art, Pop-Corn, Orange, Blossom, Mandala Varanasi, Tree Trunk

Our Rose One Canopy Kits come in a wide variety of colors and designs. And you can choose from the whichever pre-drilled hole pattern works best for you OR purchase one of our Rose One Cover Un-drilled Blanks and you can create whatever pattern you like!