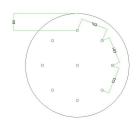

#### Technical data for EXTRA LARGE Round Ceiling Canopy Kit - Rose One System

- EXTRA LARGE Extra Deep Rose One Ceiling Canopy
- Diameter: 11.8 inches
- Height: 1.38 inches
- Material: metal
- Bracket fasteners
- 4 Caps and 4 rubber grommets are included for side holes
- EXTRA LARGE Rose One Cover
- Material: aluminum or dibond
- Diameter: 15.75 inches
- Hole diameters: 10 mm (3/8")
- Thickness: if aluminum 1 mm, if dibond 3 mm
- Clear plastic cable clamp strain reliefs included (1 per hole)