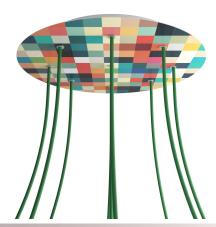

#### **Product short description:**

This Rose One Canopy Kit comes with EVERYTHING you need to make your own 9 hole pendant light utilizing our EXTRA LARGE Rose One Canopy & round Cover.

What sets the Rose One System apart from our regular pendant light canopies is that this is a two part system with an extra deep ceiling canopy that allows for easier wiring of connections, as well as a wide cover over the canopy that allows you to create Extra Large pendant lights, swag chandeliers, cluster lights and more with even greater impact.

Our Rose One Canopy Kits come in a wide variety of colors and designs. And you can choose from the whichever pre-drilled hole pattern works best for you OR purchase one of our Rose One Cover Un-drilled Blanks and you can create whatever pattern you like!