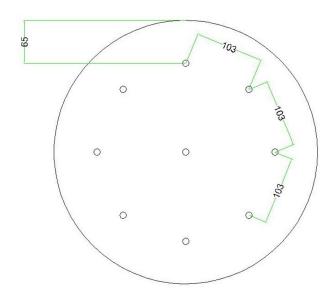

This Rose One Canopy Kit includes the following: an EXTRA LARGE Rose One Cover (15.75" diameter) with pre-drilled holes; an EXTRA LARGE Extra Deep Rose One Canopy (11.8" diameter); cable clamp strain reliefs; and all brackets & mounting hardware.

#### Technical data for EXTRA LARGE Round Ceiling Canopy Kit - Rose One System

- EXTRA LARGE Extra Deep Rose One Ceiling Canopy
- Diameter: 11.8 inches
- Height: 1.38 inches
- Material: metal
- Bracket fasteners
- 4 Caps and 4 rubber grommets are included for side holes
- EXTRA LARGE Rose One Cover
- Material: aluminum or dibond
- Diameter: 15.75 inches
- Hole diameters: 10 mm (3/8")
- Thickness: if aluminum 1 mm, if dibond 3 mm
- Clear plastic cable clamp strain reliefs included (1 per hole)