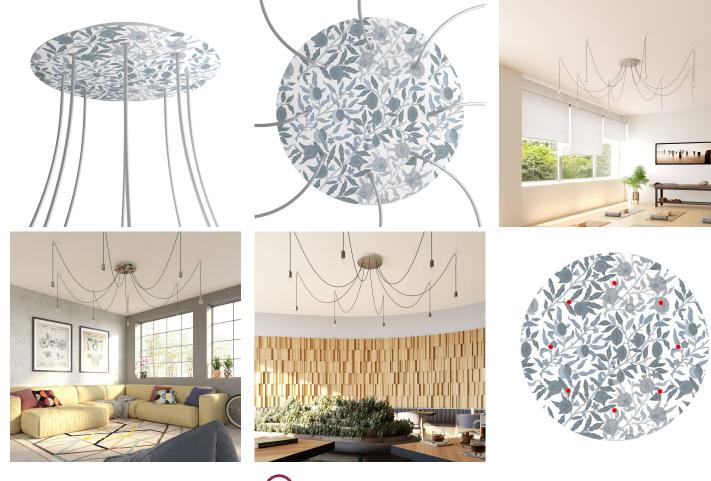

Our Rose One Canopy Kits come in a wide variety of colors and designs. And you can choose from the whichever pre-drilled hole pattern works best for you OR purchase one of our Rose One Cover Un-drilled Blanks and you can create whatever pattern you like!

# Product gallery: