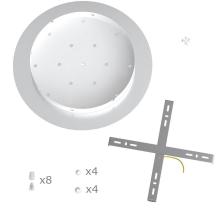

This Rose One Canopy Kit includes the following: an EXTRA LARGE Rose One Cover (15.75" diameter) with pre-drilled holes; an EXTRA LARGE Extra Deep Rose One Canopy (11.8" diameter); cable clamp strain reliefs; and all brackets & mounting hardware.

#### Technical data for EXTRA LARGE Round Ceiling Canopy Kit - Rose One System

- EXTRA LARGE Extra Deep Rose One Ceiling Canopy
- Diameter: 11.8 inches
- Height: 1.38 inches
- Material: metal
- Bracket fasteners
- 4 Caps and 4 rubber grommets are included for side holes
- EXTRA LARGE Rose One Cover
- Material: aluminum or dibond
- Diameter: 15.75 inches
- Hole diameters: 10 mm (3/8")
- Thickness: if aluminum 1 mm, if dibond 3 mm
- Clear plastic cable clamp strain reliefs included (1 per hole)