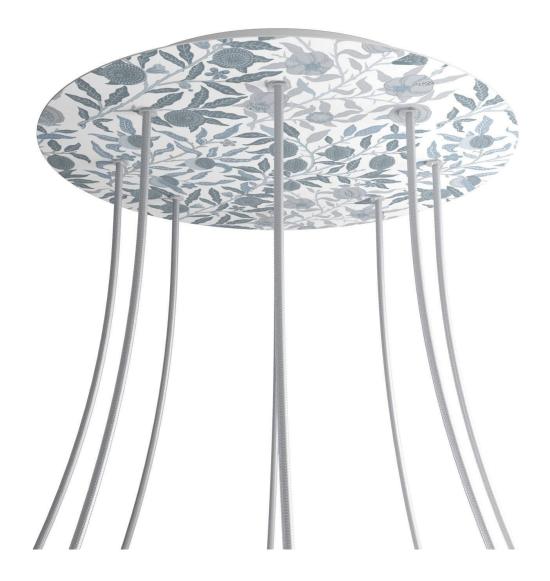

#### Product short description:

This Rose One Canopy Kit comes with EVERYTHING you need to make your own 8 hole pendant light utilizing our EXTRA LARGE Rose One Canopy & round Cover.

What sets the Rose One System apart from our regular pendant light canopies is that this is a two part system with an extra deep ceiling canopy that allows for easier wiring of connections, as well as a wide cover over the canopy that allows you to create Extra Large pendant lights, swag chandeliers, cluster lights and more with even greater impact.

This Rose One Canopy Kit includes the following: an EXTRA LARGE Rose One Cover (15.75" diameter) with pre-drilled holes; an EXTRA LARGE Extra Deep Rose One Canopy (11.8" diameter); cable clamp strain reliefs; and all brackets & mounting hardware.

Our Rose One Canopy Kits come in a wide variety of colors and designs. And you can choose from the whichever pre-drilled hole pattern works best for you OR purchase one of our Rose One Cover Un-drilled Blanks and you can create whatever pattern you like!