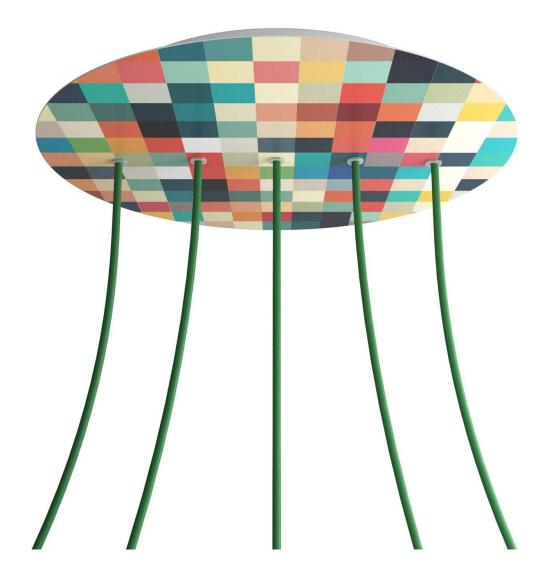

# **Product title:**

5 In-Line Holes - EXTRA LARGE Round Ceiling Canopy Kit - Rose One System - PROMO

## Product short description:

This Rose One Canopy Kit comes with EVERYTHING you need to make your own 5 hole pendant light utilizing our EXTRA LARGE Rose One Canopy & round Cover.

What sets the Rose One System apart from our regular pendant light canopies is that this is a two part system with an extra deep ceiling canopy that allows for easier wiring of connections, as well as a wide cover over the canopy that allows you to create extra large pendant lights, swag chandeliers, cluster lights and more with even greater impact.

This Rose One Canopy Kit includes the following: an EXTRA LARGE Rose One Cover (15.75" diameter) with pre-drilled holes; an EXTRA LARGE Extra Deep Rose One Canopy (11.8" diameter); cable clamp strain reliefs; and all brackets & mounting hardware.