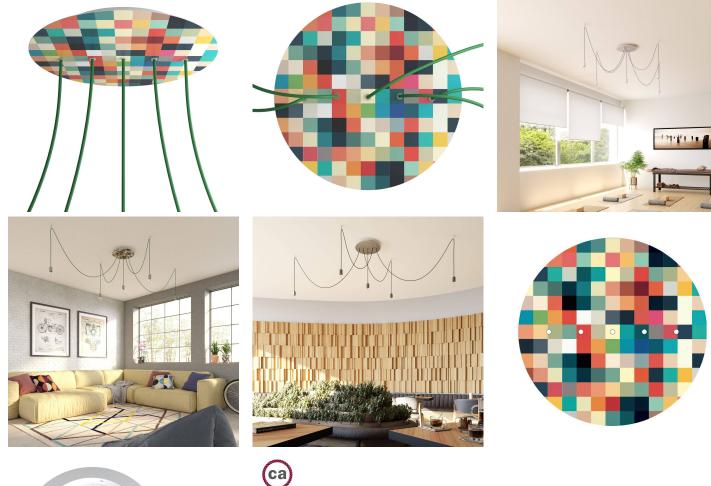

## Product short description:

This Rose One Canopy Kit comes with EVERYTHING you need to make your own 5 hole pendant light utilizing our EXTRA LARGE Rose One Canopy & round Cover.

What sets the Rose One System apart from our regular pendant light canopies is that this is a two part system with an extra deep ceiling canopy that allows for easier wiring of connections, as well as a wide cover over the canopy that allows you to create extra large pendant lights, swag chandeliers, cluster lights and more with even greater impact.

Our Rose One Canopy Kits come in a wide variety of colors and designs. And you can choose from the whichever pre-drilled hole pattern works best for you OR purchase one of our Rose One Cover Un-drilled Blanks and you can create whatever pattern you like!