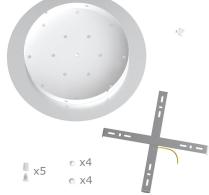

This Rose One Canopy Kit includes the following: an EXTRA LARGE Rose One Cover (15.75" diameter) with pre-drilled holes; an EXTRA LARGE Extra Deep Rose One Canopy (11.8" diameter); cable clamp strain reliefs; and all brackets & mounting hardware.

### Technical data for EXTRA LARGE Round Ceiling Canopy Kit - Rose One System

- EXTRA LARGE Extra Deep Rose One Ceiling Canopy
- Diameter: 11.8 inches
- Height: 1.38 inches
- Material: metal
- Bracket fasteners
- 4 Caps and 4 rubber grommets are included for side holes
- EXTRA LARGE Rose One Cover
- Material: aluminum or dibond
- Diameter: 15.75 inches
- Hole diameters: 10 mm (3/8")
- Thickness: if aluminum 1 mm, if dibond 3 mm
- Clear plastic cable clamp strain reliefs included (1 per hole)