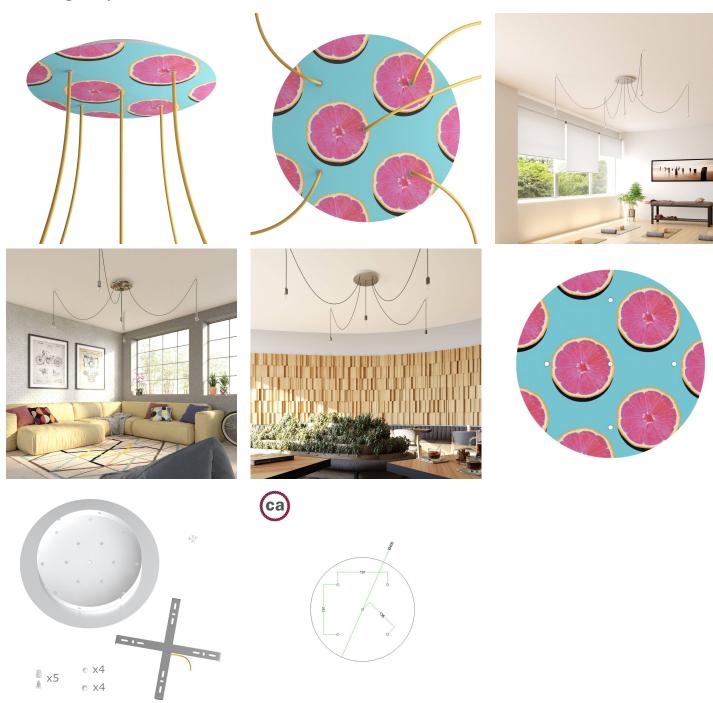

#### **Product short description:**

This Rose One Canopy Kit comes with EVERYTHING you need to make your own 5 hole pendant light utilizing our EXTRA LARGE Rose One Canopy & round Cover.

What sets the Rose One System apart from our regular pendant light canopies is that this is a two part system with an extra deep ceiling canopy that allows for easier wiring of connections, as well as a wide cover over the canopy that allows you to create extra large pendant lights, swag chandeliers, big cluster lights and more with even greater impact.

This Rose One Canopy Kit includes the following: an EXTRA LARGE Rose One Cover (15.75" diameter) with pre-drilled holes; an EXTRA LARGE Extra Deep Rose One Canopy (11.8" diameter); cable clamp strain reliefs; and all brackets & mounting hardware.

Our Rose One Canopy Kits come in a wide variety of colors and designs. And you can choose from the whichever pre-drilled hole pattern works best for you OR purchase one of our Rose One Cover Un-drilled Blanks and you can create whatever pattern you like!

#### Technical data for EXTRA LARGE Round Ceiling Canopy Kit - Rose One System

- EXTRA LARGE Extra Deep Rose One Ceiling Canopy
- Diameter: 11.8 inches
- Height: 1.38 inches
- Material: metal
- Bracket fasteners
- 4 Caps and 4 rubber grommets are included for side holes
- EXTRA LARGE Rose One Cover
- Material: aluminum or dibond
- Diameter: 15.75 inches
- Hole diameters: 10 mm (3/8")
- Thickness: if aluminum 1 mm, if dibond 3 mm
- Clear plastic cable clamp strain reliefs included (1 per hole)