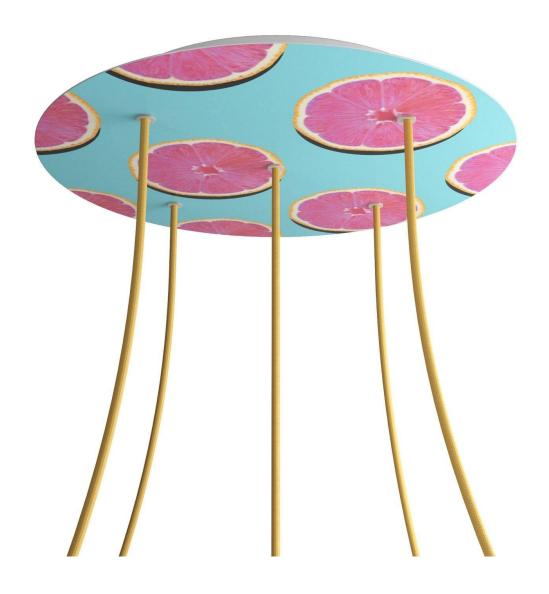

#### **Product short description:**

This Rose One Canopy Kit comes with EVERYTHING you need to make your own 5 hole pendant light utilizing our EXTRA LARGE Rose One Canopy & round Cover.

What sets the Rose One System apart from our regular pendant light canopies is that this is a two part system with an extra deep ceiling canopy that allows for easier wiring of connections, as well as a wide cover over the canopy that allows you to create extra large pendant lights, swag chandeliers, big cluster lights and more with even greater impact.

This Rose One Canopy Kit includes the following: an EXTRA LARGE Rose One Cover (15.75" diameter) with pre-drilled holes; an EXTRA LARGE Extra Deep Rose One Canopy (11.8" diameter); cable clamp strain reliefs; and all brackets & mounting hardware.

Our Rose One Canopy Kits come in a wide variety of colors and designs. And you can choose from the whichever pre-drilled hole pattern works best for you OR purchase one of our Rose One Cover Un-drilled Blanks and you can create whatever pattern you like!