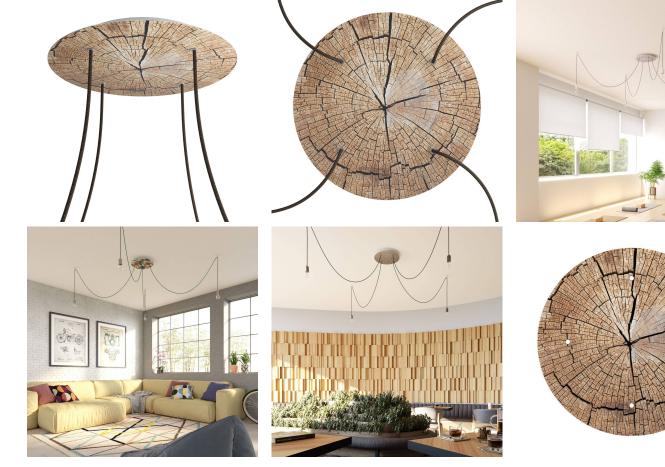

## Product short description:

This Rose One Canopy Kit comes with EVERYTHING you need to make your own 4 hole pendant light utilizing our EXTRA LARGE Rose One Canopy & round Cover.

What sets the Rose One System apart from our regular pendant light canopies is that this is a two part system with an extra deep ceiling canopy that allows for easier wiring of connections, as well as a wide cover over the canopy that allows you to create extra large pendant lights, swag chandeliers, big cluster lights and more with even greater impact.

This Rose One Canopy Kit includes the following: an EXTRA LARGE Rose One Cover (15.75" diameter) with pre-drilled holes; an EXTRA LARGE Extra Deep Rose One Canopy (11.8" diameter); cable clamp strain reliefs; and all brackets & mounting hardware.

Our Rose One Canopy Kits come in a wide variety of colors and designs. And you can choose from the whichever pre-drilled hole pattern works best for you OR purchase one of our Rose One Cover Un-drilled Blanks and you can create whatever pattern you like!