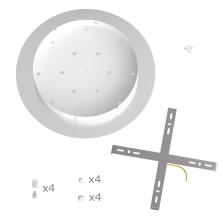

This Rose One Canopy Kit includes the following: an EXTRA LARGE Rose One Cover (15.75" diameter) with pre-drilled holes; an EXTRA LARGE Extra Deep Rose One Canopy (11.8" diameter); cable clamp strain reliefs; and all brackets & mounting hardware.

#### Technical data for EXTRA LARGE Round Ceiling Canopy Kit - Rose One System

- EXTRA LARGE Extra Deep Rose One Ceiling Canopy
- Diameter: 11.8 inches
- Height: 1.38 inches
- Material: metal
- Bracket fasteners
- 4 Caps and 4 rubber grommets are included for side holes
- EXTRA LARGE Rose One Cover
- Material: aluminum or dibond
- Diameter: 15.75 inches
- Hole diameters: 10 mm (3/8")
- Thickness: if aluminum 1 mm, if dibond 3 mm
- Clear plastic cable clamp strain reliefs included (1 per hole)