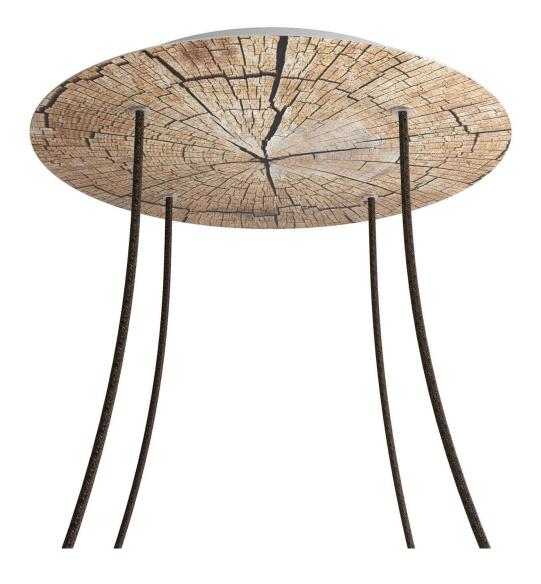

## Product short description:

This Rose One Canopy Kit comes with EVERYTHING you need to make your own 4 hole pendant light utilizing our EXTRA LARGE Rose One Canopy & round Cover.

What sets the Rose One System apart from our regular pendant light canopies is that this is a two part system with an extra deep ceiling canopy that allows for easier wiring of connections, as well as a wide cover over the canopy that allows you to create extra large pendant lights, swag chandeliers, big cluster lights and more with even greater impact.

This Rose One Canopy Kit includes the following: an EXTRA LARGE Rose One Cover (15.75" diameter) with pre-drilled holes; an EXTRA LARGE Extra Deep Rose One Canopy (11.8" diameter); cable clamp strain reliefs; and all brackets & mounting hardware.

Our Rose One Canopy Kits come in a wide variety of colors and designs. And you can choose from the whichever pre-drilled hole pattern works best for you OR purchase one of our Rose One Cover Un-drilled Blanks and you can create whatever pattern you like!