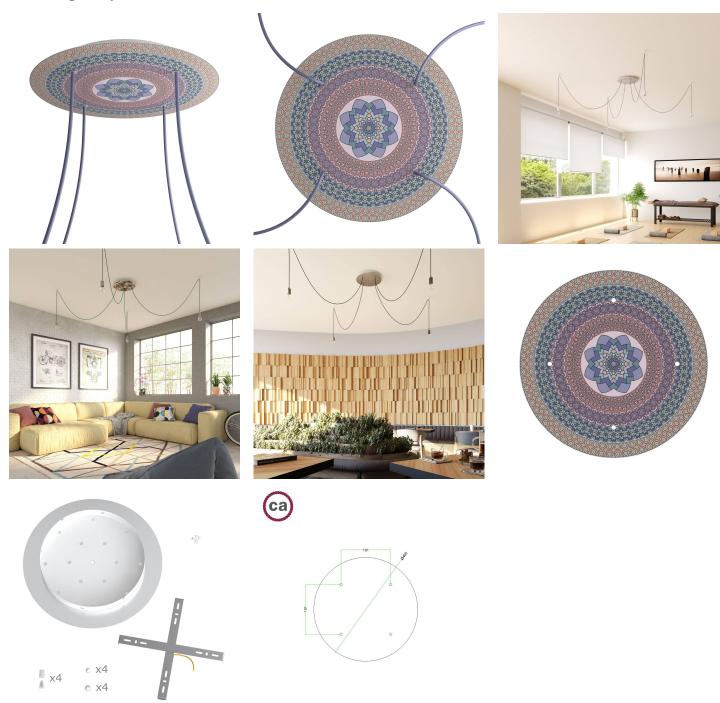

#### **Product short description:**

This Rose One Canopy Kit comes with EVERYTHING you need to make your own 4 hole pendant light utilizing our EXTRA LARGE Rose One Canopy & round Cover.

What sets the Rose One System apart from our regular pendant light canopies is that this is a two part system with an extra deep ceiling canopy that allows for easier wiring of connections, as well as a wide cover over the canopy that allows you to create extra large pendant lights, swag chandeliers, big cluster lights and more with even greater impact.

This Rose One Canopy Kit includes the following: an EXTRA LARGE Rose One Cover (15.75" diameter) with pre-drilled holes; an EXTRA LARGE Extra Deep Rose One Canopy (11.8" diameter); cable clamp strain reliefs; and all brackets & mounting hardware.

Our Rose One Canopy Kits come in a wide variety of colors and designs. And you can choose from the whichever pre-drilled hole pattern works best for you OR purchase one of our Rose One Cover Un-drilled Blanks and you can create whatever pattern you like!

#### Technical data for EXTRA LARGE Round Ceiling Canopy Kit - Rose One System

- EXTRA LARGE Extra Deep Rose One Ceiling Canopy
- Diameter: 11.8 inches
- Height: 1.38 inches
- Material: metal
- Bracket fasteners
- 4 Caps and 4 rubber grommets are included for side holes
- EXTRA LARGE Rose One Cover
- Material: aluminum or dibond
- Diameter: 15.75 inches
- Hole diameters: 10 mm (3/8")
- Thickness: if aluminum 1 mm, if dibond 3 mm
- Clear plastic cable clamp strain reliefs included (1 per hole)