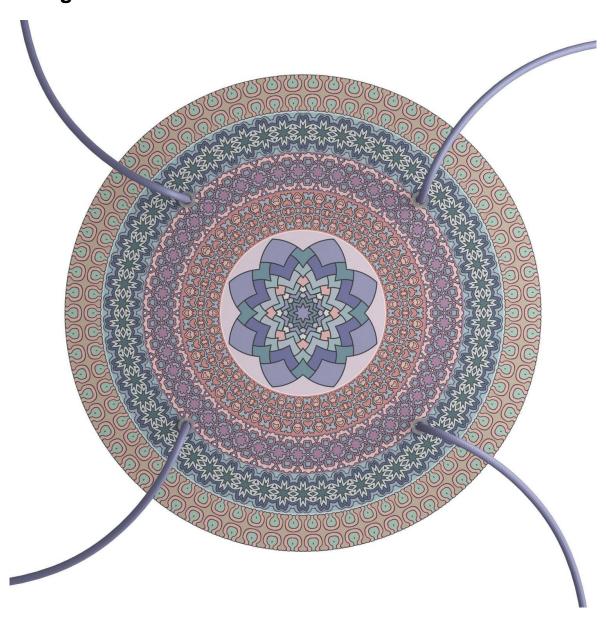

#### **Product attributes:**

Decoration: Palette, Street Art, Pop-Corn, Orange, Blossom, Mandala Varanasi, Tree Trunk

#### **Product short description:**

This Rose One Canopy Kit comes with EVERYTHING you need to make your own 4 hole pendant light utilizing our EXTRA LARGE Rose One Canopy & round Cover.

What sets the Rose One System apart from our regular pendant light canopies is that this is a two part system with an extra deep ceiling canopy that allows for easier wiring of connections, as well as a wide cover over the canopy that allows you to create extra large pendant lights, swag chandeliers, big cluster lights and more with even greater impact.

This Rose One Canopy Kit includes the following: an EXTRA LARGE Rose One Cover (15.75" diameter) with pre-drilled holes; an EXTRA LARGE Extra Deep Rose One Canopy (11.8" diameter); cable clamp strain reliefs; and all brackets & mounting hardware.

Our Rose One Canopy Kits come in a wide variety of colors and designs. And you can choose from the whichever pre-drilled hole pattern works best for you OR purchase one of our Rose One Cover Un-drilled Blanks and you can create whatever pattern you like!

#### Technical data for EXTRA LARGE Round Ceiling Canopy Kit - Rose One System

- EXTRA LARGE Extra Deep Rose One Ceiling Canopy
- Diameter: 11.8 inches
- Height: 1.38 inches
- Material: metal
- Bracket fasteners
- 4 Caps and 4 rubber grommets are included for side holes
- EXTRA LARGE Rose One Cover
- Material: aluminum or dibond
- Diameter: 15.75 inches
- Hole diameters: 10 mm (3/8")
- Thickness: if aluminum 1 mm, if dibond 3 mm
- Clear plastic cable clamp strain reliefs included (1 per hole)