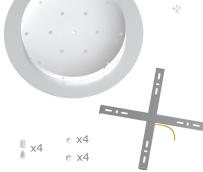

This Rose One Canopy Kit includes the following: an EXTRA LARGE Rose One Cover (15.75" diameter) with pre-drilled holes; an EXTRA LARGE Extra Deep Rose One Canopy (11.8" diameter); cable clamp strain reliefs; and all brackets & mounting hardware.

#### Technical data for EXTRA LARGE Round Ceiling Canopy Kit - Rose One System

- EXTRA LARGE Extra Deep Rose One Ceiling Canopy
- Diameter: 11.8 inches
- Height: 1.38 inches
- Material: metal
- Bracket fasteners
- 4 Caps and 4 rubber grommets are included for side holes
- EXTRA LARGE Rose One Cover
- Material: aluminum or dibond
- Diameter: 15.75 inches
- Hole diameters: 10 mm (3/8")
- Thickness: if aluminum 1 mm, if dibond 3 mm
- Clear plastic cable clamp strain reliefs included (1 per hole)