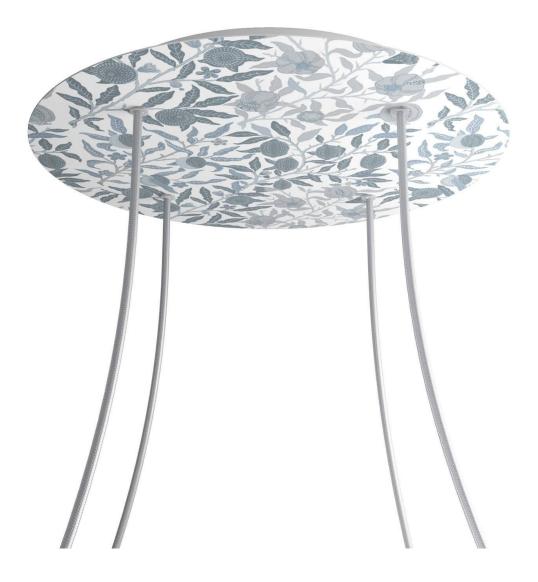

#### Product short description:

This Rose One Canopy Kit comes with EVERYTHING you need to make your own 4 hole pendant light utilizing our EXTRA LARGE Rose One Canopy & round Cover.

What sets the Rose One System apart from our regular pendant light canopies is that this is a two part system with an extra deep ceiling canopy that allows for easier wiring of connections, as well as a wide cover over the canopy that allows you to create extra large pendant lights, swag chandeliers, big cluster lights and more with even greater impact.

This Rose One Canopy Kit includes the following: an EXTRA LARGE Rose One Cover (15.75" diameter) with pre-drilled holes; an EXTRA LARGE Extra Deep Rose One Canopy (11.8" diameter); cable clamp strain reliefs; and all brackets & mounting hardware.

#### Technical data for EXTRA LARGE Round Ceiling Canopy Kit - Rose One System

- EXTRA LARGE Extra Deep Rose One Ceiling Canopy
- Diameter: 11.8 inches
- Height: 1.38 inches
- Material: metal
- Bracket fasteners
- 4 Caps and 4 rubber grommets are included for side holes
- EXTRA LARGE Rose One Cover
- Material: aluminum or dibond
- Diameter: 15.75 inches
- Hole diameters: 10 mm (3/8")
- Thickness: if aluminum 1 mm, if dibond 3 mm
- Clear plastic cable clamp strain reliefs included (1 per hole)