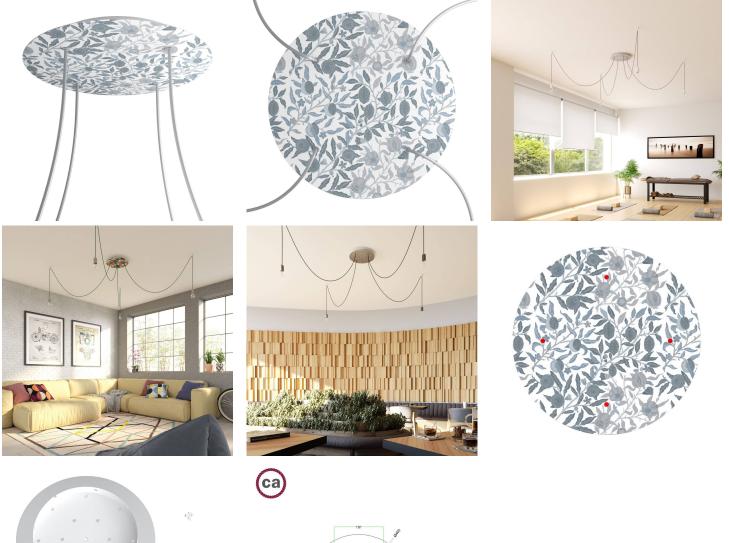

#### Product short description:

This Rose One Canopy Kit comes with EVERYTHING you need to make your own 4 hole pendant light utilizing our EXTRA LARGE Rose One Canopy & round Cover.

What sets the Rose One System apart from our regular pendant light canopies is that this is a two part system with an extra deep ceiling canopy that allows for easier wiring of connections, as well as a wide cover over the canopy that allows you to create extra large pendant lights, swag chandeliers, big cluster lights and more with even greater impact.

This Rose One Canopy Kit includes the following: an EXTRA LARGE Rose One Cover (15.75" diameter) with pre-drilled holes; an EXTRA LARGE Extra Deep Rose One Canopy (11.8" diameter); cable clamp strain reliefs; and all brackets & mounting hardware.

Our Rose One Canopy Kits come in a wide variety of colors and designs. And you can choose from the whichever pre-drilled hole pattern works best for you OR purchase one of our Rose One Cover Un-drilled Blanks and you can create whatever pattern you like!