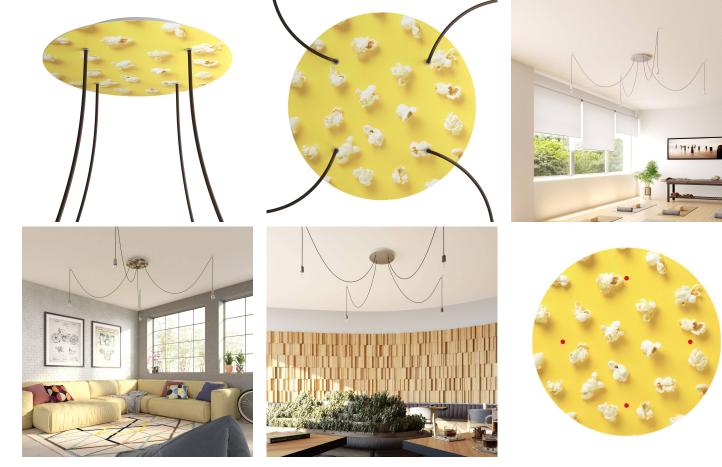

## Product short description:

This Rose One Canopy Kit comes with EVERYTHING you need to make your own 4 hole pendant light utilizing our EXTRA LARGE Rose One Canopy & round Cover.

What sets the Rose One System apart from our regular pendant light canopies is that this is a two part system with an extra deep ceiling canopy that allows for easier wiring of connections, as well as a wide cover over the canopy that allows you to create extra large pendant lights, swag chandeliers, big cluster lights and more with even greater impact.

This Rose One Canopy Kit includes the following: an EXTRA LARGE Rose One Cover (15.75" diameter) with pre-drilled holes; an EXTRA LARGE Extra Deep Rose One Canopy (11.8" diameter); cable clamp strain reliefs; and all brackets & mounting hardware.

Our Rose One Canopy Kits come in a wide variety of colors and designs. And you can choose from the whichever pre-drilled hole pattern works best for you OR purchase one of our Rose One Cover Un-drilled Blanks and you can create whatever pattern you like!