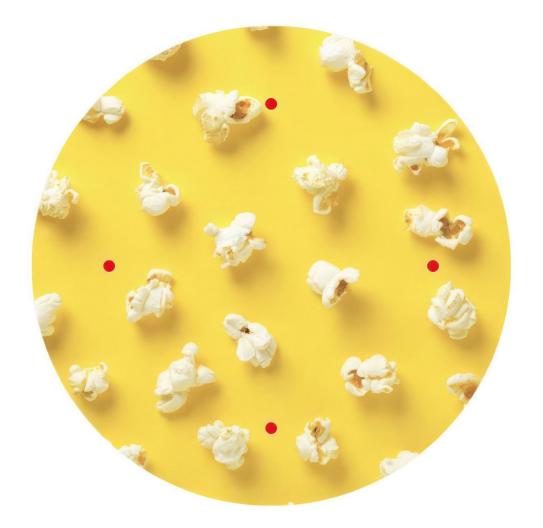

## **Product attributes:**

Decoration: Palette, Street Art, Pop-Corn, Orange, Blossom, Mandala Varanasi, Tree Trunk

This Rose One Canopy Kit includes the following: an EXTRA LARGE Rose One Cover (15.75" diameter) with pre-drilled holes; an EXTRA LARGE Extra Deep Rose One Canopy (11.8" diameter); cable clamp strain reliefs; and all brackets & mounting hardware.

#### Technical data for EXTRA LARGE Round Ceiling Canopy Kit - Rose One System

- EXTRA LARGE Extra Deep Rose One Ceiling Canopy
- Diameter: 11.8 inches
- Height: 1.38 inches
- Material: metal
- Bracket fasteners
- 4 Caps and 4 rubber grommets are included for side holes
- EXTRA LARGE Rose One Cover
- Material: aluminum or dibond
- Diameter: 15.75 inches
- Hole diameters: 10 mm (3/8")
- Thickness: if aluminum 1 mm, if dibond 3 mm
- Clear plastic cable clamp strain reliefs included (1 per hole)