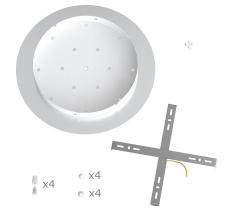

This Rose One Canopy Kit includes the following: an EXTRA LARGE Rose One Cover (15.75" diameter) with pre-drilled holes; an EXTRA LARGE Extra Deep Rose One Canopy (11.8" diameter); cable clamp strain reliefs; and all brackets & mounting hardware.

#### Technical data for EXTRA LARGE Round Ceiling Canopy Kit - Rose One System

- EXTRA LARGE Extra Deep Rose One Ceiling Canopy
- Diameter: 11.8 inches
- Height: 1.38 inches
- Material: metal
- Bracket fasteners
- 4 Caps and 4 rubber grommets are included for side holes
- EXTRA LARGE Rose One Cover
- Material: aluminum or dibond
- Diameter: 15.75 inches
- Hole diameters: 10 mm (3/8")
- Thickness: if aluminum 1 mm, if dibond 3 mm
- Clear plastic cable clamp strain reliefs included (1 per hole)