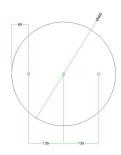

## Technical data for EXTRA LARGE Round Ceiling Canopy Kit - Rose One System

- EXTRA LARGE Extra Deep Rose One Ceiling Canopy
- Diameter: 11.8 inches
- Height: 1.38 inches
- Material: metal
- Bracket fasteners
- 4 Caps and 4 rubber grommets are included for side holes
- EXTRA LARGE Rose One Cover
- Material: aluminum or dibond
- Diameter: 15.75 inches
- Hole diameters: 10 mm (3/8")
- Thickness: if aluminum 1 mm, if dibond 3 mm
- Clear plastic cable clamp strain reliefs included (1 per hole)