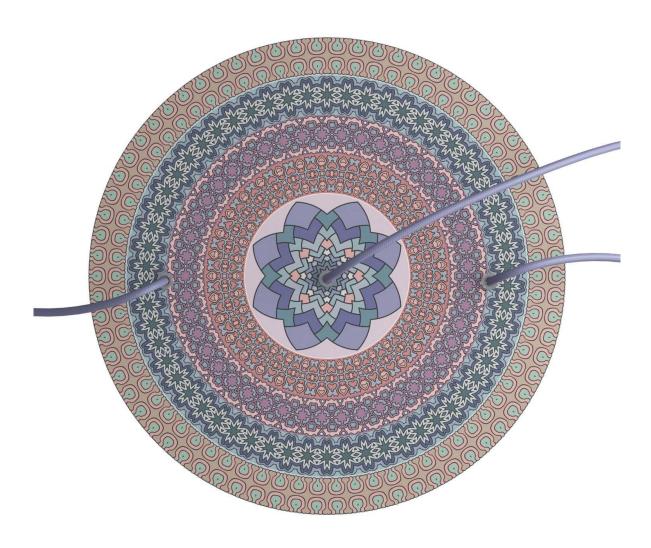

## **Product attributes:**

Decoration: Palette, Street Art, Pop-Corn, Orange, Blossom, Mandala Varanasi, Tree Trunk

#### **Product short description:**

This Rose One Canopy Kit comes with EVERYTHING you need to make your own 3 hole pendant light utilizing our EXTRA LARGE Rose One Canopy & round Cover.

What sets the Rose One System apart from our regular pendant light canopies is that this is a two part system with an extra deep ceiling canopy that allows for easier wiring of connections, as well as a wide cover over the canopy that allows you to create extra large pendant lights, swag chandeliers, big cluster lights and more with even greater impact.

This Rose One Canopy Kit includes the following: an EXTRA LARGE Rose One Cover (15.75" diameter) with pre-drilled holes; an EXTRA LARGE Extra Deep Rose One Canopy (11.8" diameter); cable clamp strain reliefs; and all brackets & mounting hardware.

Our Rose One Canopy Kits come in a wide variety of colors and designs. And you can choose from the whichever pre-drilled hole pattern works best for you OR purchase one of our Rose One Cover Un-drilled Blanks and you can create whatever pattern you like!