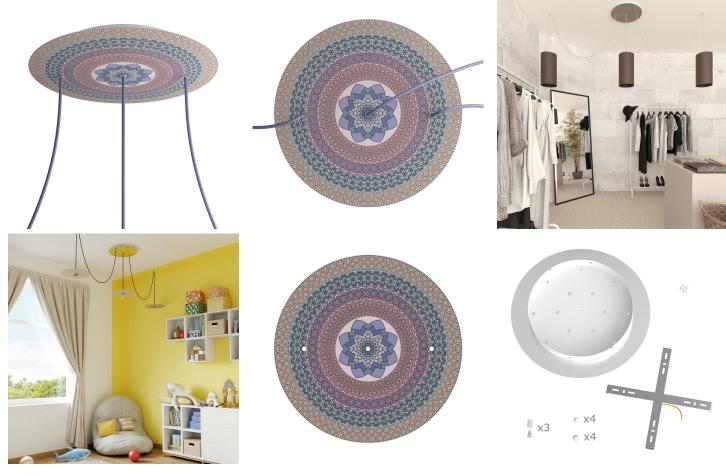

#### **Product short description:**

This Rose One Canopy Kit comes with EVERYTHING you need to make your own 3 hole pendant light utilizing our EXTRA LARGE Rose One Canopy & round Cover.

What sets the Rose One System apart from our regular pendant light canopies is that this is a two part system with an extra deep ceiling canopy that allows for easier wiring of connections, as well as a wide cover over the canopy that allows you to create extra large pendant lights, swag chandeliers, big cluster lights and more with even greater impact.

This Rose One Canopy Kit includes the following: an EXTRA LARGE Rose One Cover (15.75" diameter) with pre-drilled holes; an EXTRA LARGE Extra Deep Rose One Canopy (11.8" diameter); cable clamp strain reliefs; and all brackets & mounting hardware.

Our Rose One Canopy Kits come in a wide variety of colors and designs. And you can choose from the whichever pre-drilled hole pattern works best for you OR purchase one of our Rose One Cover Un-drilled Blanks and you can create whatever pattern you like!