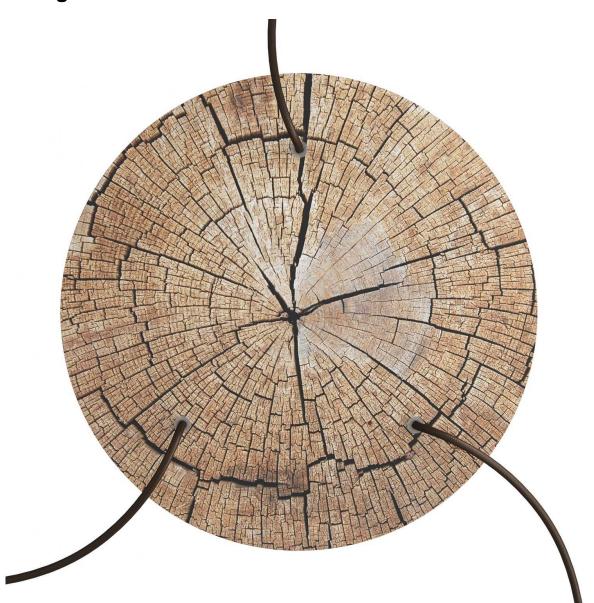

## **Product attributes:**

Decoration: Palette, Street Art, Pop-Corn, Orange, Blossom, Mandala Varanasi, Tree Trunk

## Product short description:

This Rose One Canopy Kit comes with EVERYTHING you need to make your own 3 hole pendant light utilizing our EXTRA LARGE Rose One Canopy & round Cover.

What sets the Rose One System apart from our regular pendant light canopies is that this is a two part system with an extra deep ceiling canopy that allows for easier wiring of connections, as well as a wide cover over the canopy that allows you to create extra large pendant lights, swag chandeliers, big cluster lights and more with even greater impact.

This Rose One Canopy Kit includes the following: an EXTRA LARGE Rose One Cover (15.75" diameter) with pre-drilled holes; an EXTRA LARGE Extra Deep Rose One Canopy (11.8" diameter); cable clamp strain reliefs; and all brackets & mounting hardware.

#### Technical data for EXTRA LARGE Round Ceiling Canopy Kit - Rose One System

- EXTRA LARGE Extra Deep Rose One Ceiling Canopy
- Diameter: 11.8 inches
- Height: 1.38 inches
- Material: metal
- Bracket fasteners
- 4 Caps and 4 rubber grommets are included for side holes
- EXTRA LARGE Rose One Cover
- Material: aluminum or dibond
- Diameter: 15.75 inches
- Hole diameters: 10 mm (3/8")
- Thickness: if aluminum 1 mm, if dibond 3 mm
- Clear plastic cable clamp strain reliefs included (1 per hole)