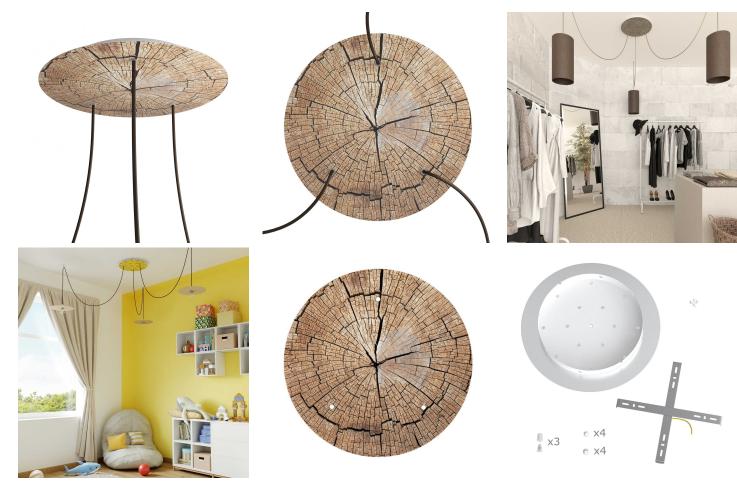

## Product short description:

This Rose One Canopy Kit comes with EVERYTHING you need to make your own 3 hole pendant light utilizing our EXTRA LARGE Rose One Canopy & round Cover.

What sets the Rose One System apart from our regular pendant light canopies is that this is a two part system with an extra deep ceiling canopy that allows for easier wiring of connections, as well as a wide cover over the canopy that allows you to create extra large pendant lights, swag chandeliers, big cluster lights and more with even greater impact.

This Rose One Canopy Kit includes the following: an EXTRA LARGE Rose One Cover (15.75" diameter) with pre-drilled holes; an EXTRA LARGE Extra Deep Rose One Canopy (11.8" diameter); cable clamp strain reliefs; and all brackets & mounting hardware.

Our Rose One Canopy Kits come in a wide variety of colors and designs. And you can choose from the whichever pre-drilled hole pattern works best for you OR purchase one of our Rose One Cover Un-drilled Blanks and you can create whatever pattern you like!