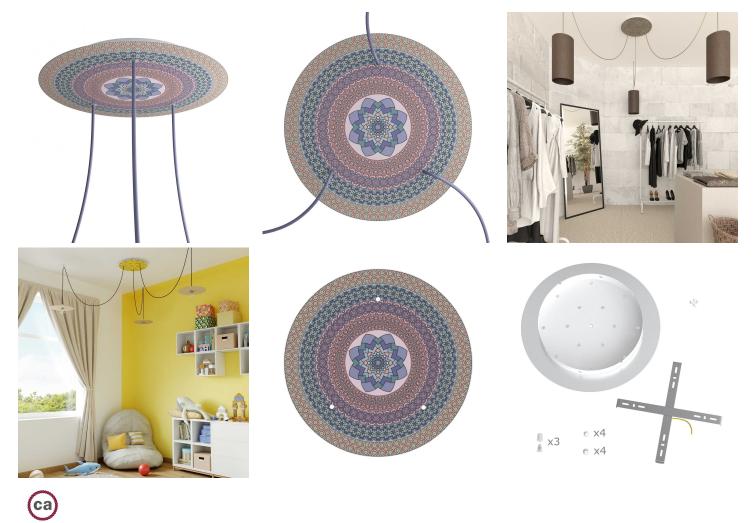

## Product short description:

This Rose One Canopy Kit comes with EVERYTHING you need to make your own 3 hole pendant light utilizing our EXTRA LARGE Rose One Canopy & round Cover.

What sets the Rose One System apart from our regular pendant light canopies is that this is a two part system with an extra deep ceiling canopy that allows for easier wiring of connections, as well as a wide cover over the canopy that allows you to create extra large pendant lights, swag chandeliers, big cluster lights and more with even greater impact.

This Rose One Canopy Kit includes the following: an EXTRA LARGE Rose One Cover (15.75" diameter) with pre-drilled holes; an EXTRA LARGE Extra Deep Rose One Canopy (11.8" diameter); cable clamp strain reliefs; and all brackets & mounting hardware.

Our Rose One Canopy Kits come in a wide variety of colors and designs. And you can choose from the whichever pre-drilled hole pattern works best for you OR purchase one of our Rose One Cover Un-drilled Blanks and you can create whatever pattern you like!

#### Technical data for EXTRA LARGE Round Ceiling Canopy Kit - Rose One System

- EXTRA LARGE Extra Deep Rose One Ceiling Canopy
- Diameter: 11.8 inches
- Height: 1.38 inches
- Material: metal
- Bracket fasteners
- 4 Caps and 4 rubber grommets are included for side holes
- EXTRA LARGE Rose One Cover
- Material: aluminum or dibond
- Diameter: 15.75 inches
- Hole diameters: 10 mm (3/8")
- Thickness: if aluminum 1 mm, if dibond 3 mm
- Clear plastic cable clamp strain reliefs included (1 per hole)