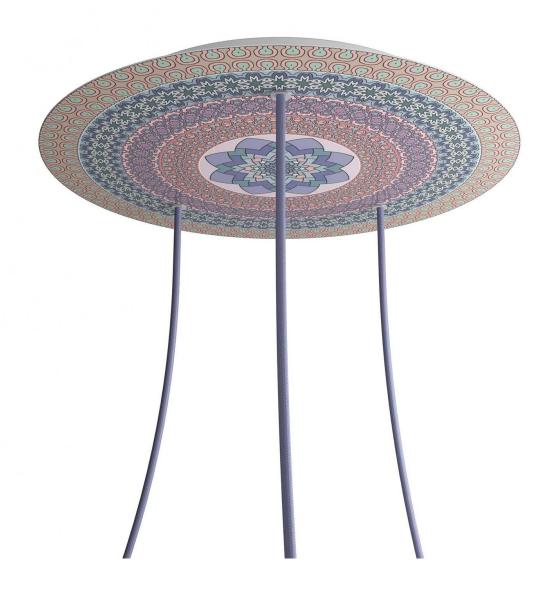

## Product short description:

This Rose One Canopy Kit comes with EVERYTHING you need to make your own 3 hole pendant light utilizing our EXTRA LARGE Rose One Canopy & round Cover.

What sets the Rose One System apart from our regular pendant light canopies is that this is a two part system with an extra deep ceiling canopy that allows for easier wiring of connections, as well as a wide cover over the canopy that allows you to create extra large pendant lights, swag chandeliers, big cluster lights and more with even greater impact.

This Rose One Canopy Kit includes the following: an EXTRA LARGE Rose One Cover (15.75" diameter) with pre-drilled holes; an EXTRA LARGE Extra Deep Rose One Canopy (11.8" diameter); cable clamp strain reliefs; and all brackets & mounting hardware.

#### Technical data for EXTRA LARGE Round Ceiling Canopy Kit - Rose One System

- EXTRA LARGE Extra Deep Rose One Ceiling Canopy
- Diameter: 11.8 inches
- Height: 1.38 inches
- Material: metal
- Bracket fasteners
- 4 Caps and 4 rubber grommets are included for side holes
- EXTRA LARGE Rose One Cover
- Material: aluminum or dibond
- Diameter: 15.75 inches
- Hole diameters: 10 mm (3/8")
- Thickness: if aluminum 1 mm, if dibond 3 mm
- Clear plastic cable clamp strain reliefs included (1 per hole)