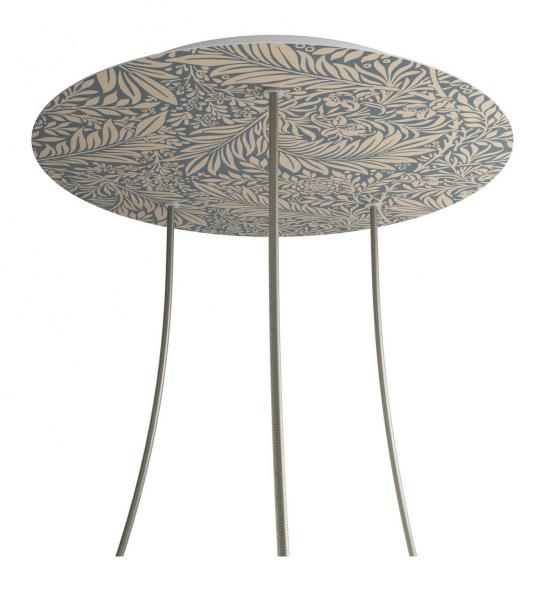

## Product short description:

This Rose One Canopy Kit comes with EVERYTHING you need to make your own 3 hole pendant light utilizing our EXTRA LARGE Rose One Canopy & round Cover.

What sets the Rose One System apart from our regular pendant light canopies is that this is a two part system with an extra deep ceiling canopy that allows for easier wiring of connections, as well as a wide cover over the canopy that allows you to create extra large pendant lights, swag chandeliers, big cluster lights and more with even greater impact.

This Rose One Canopy Kit includes the following: an EXTRA LARGE Rose One Cover (15.75" diameter) with pre-drilled holes; an EXTRA LARGE Extra Deep Rose One Canopy (11.8" diameter); cable clamp strain reliefs; and all brackets & mounting hardware.

#### Technical data for EXTRA LARGE Round Ceiling Canopy Kit - Rose One System

- EXTRA LARGE Extra Deep Rose One Ceiling Canopy
- Diameter: 11.8 inches
- Height: 1.38 inches
- Material: metal
- Bracket fasteners
- 4 Caps and 4 rubber grommets are included for side holes
- EXTRA LARGE Rose One Cover
- Material: aluminum or dibond
- Diameter: 15.75 inches
- Hole diameters: 10 mm (3/8")
- Thickness: if aluminum 1 mm, if dibond 3 mm
- Clear plastic cable clamp strain reliefs included (1 per hole)