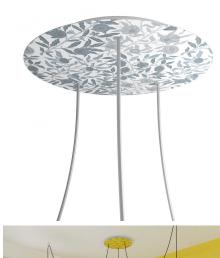

#### **Product short description:**

This Rose One Canopy Kit comes with EVERYTHING you need to make your own 3 hole pendant light utilizing our EXTRA LARGE Rose One Canopy & round Cover.

What sets the Rose One System apart from our regular pendant light canopies is that this is a two part system with an extra deep ceiling canopy that allows for easier wiring of connections, as well as a wide cover over the canopy that allows you to create extra large pendant lights, swag chandeliers, big cluster lights and more with even greater impact.

Our Rose One Canopy Kits come in a wide variety of colors and designs. And you can choose from the whichever pre-drilled hole pattern works best for you OR purchase one of our Rose One Cover Un-drilled Blanks and you can create whatever pattern you like!