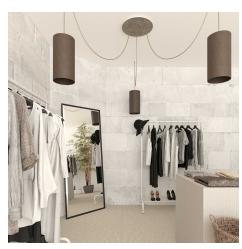

#### **Product short description:**

This Rose One Canopy Kit comes with EVERYTHING you need to make your own 3 hole pendant light utilizing our EXTRA LARGE Rose One Canopy & round Cover.

What sets the Rose One System apart from our regular pendant light canopies is that this is a two part system with an extra deep ceiling canopy that allows for easier wiring of connections, as well as a wide cover over the canopy that allows you to create extra large pendant lights, swag chandeliers, big cluster lights and more with even greater impact.

Our Rose One Canopy Kits come in a wide variety of colors and designs. And you can choose from the whichever pre-drilled hole pattern works best for you OR purchase one of our Rose One Cover Un-drilled Blanks and you can create whatever pattern you like!