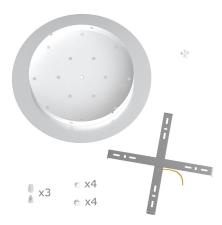

This Rose One Canopy Kit includes the following: an EXTRA LARGE Rose One Cover (15.75" diameter) with pre-drilled holes; an EXTRA LARGE Extra Deep Rose One Canopy (11.8" diameter); cable clamp strain reliefs; and all brackets & mounting hardware.

### Technical data for EXTRA LARGE Round Ceiling Canopy Kit - Rose One System

- EXTRA LARGE Extra Deep Rose One Ceiling Canopy
- Diameter: 11.8 inches
- Height: 1.38 inches
- Material: metal
- Bracket fasteners
- 4 Caps and 4 rubber grommets are included for side holes
- EXTRA LARGE Rose One Cover
- Material: aluminum or dibond
- Diameter: 15.75 inches
- Hole diameters: 10 mm (3/8")
- Thickness: if aluminum 1 mm, if dibond 3 mm
- Clear plastic cable clamp strain reliefs included (1 per hole)