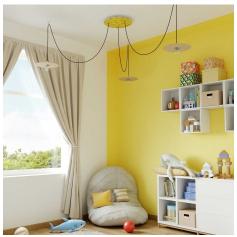

#### **Product short description:**

This Rose One Canopy Kit comes with EVERYTHING you need to make your own 3 hole pendant light utilizing our EXTRA LARGE Rose One Canopy & round Cover.

What sets the Rose One System apart from our regular pendant light canopies is that this is a two part system with an extra deep ceiling canopy that allows for easier wiring of connections, as well as a wide cover over the canopy that allows you to create extra large pendant lights, swag chandeliers, big cluster lights and more with even greater impact.

This Rose One Canopy Kit includes the following: an EXTRA LARGE Rose One Cover (15.75" diameter) with pre-drilled holes; an EXTRA LARGE Extra Deep Rose One Canopy (11.8" diameter); cable clamp strain reliefs; and all brackets & mounting hardware.

Our Rose One Canopy Kits come in a wide variety of colors and designs. And you can choose from the whichever pre-drilled hole pattern works best for you OR purchase one of our Rose One Cover Un-drilled Blanks and you can create whatever pattern you like!