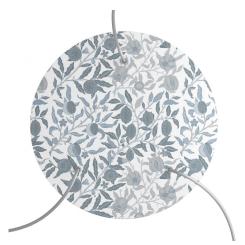

This Rose One Canopy Kit includes the following: an EXTRA LARGE Rose One Cover (15.75" diameter) with pre-drilled holes; an EXTRA LARGE Extra Deep Rose One Canopy (11.8" diameter); cable clamp strain reliefs; and all brackets & mounting hardware.

### Technical data for EXTRA LARGE Round Ceiling Canopy Kit - Rose One System

- EXTRA LARGE Extra Deep Rose One Ceiling Canopy
- Diameter: 11.8 inches
- Height: 1.38 inches
- Material: metal
- Bracket fasteners
- 4 Caps and 4 rubber grommets are included for side holes
- EXTRA LARGE Rose One Cover
- Material: aluminum or dibond
- Diameter: 15.75 inches
- Hole diameters: 10 mm (3/8")
- Thickness: if aluminum 1 mm, if dibond 3 mm
- Clear plastic cable clamp strain reliefs included (1 per hole)