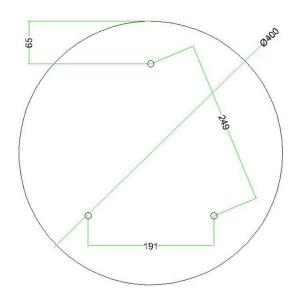

This Rose One Canopy Kit includes the following: an EXTRA LARGE Rose One Cover (15.75" diameter) with pre-drilled holes; an EXTRA LARGE Extra Deep Rose One Canopy (11.8" diameter); cable clamp strain reliefs; and all brackets & mounting hardware.

### Technical data for EXTRA LARGE Round Ceiling Canopy Kit - Rose One System

- EXTRA LARGE Extra Deep Rose One Ceiling Canopy
- Diameter: 11.8 inches
- Height: 1.38 inches
- Material: metal
- Bracket fasteners
- 4 Caps and 4 rubber grommets are included for side holes
- EXTRA LARGE Rose One Cover
- Material: aluminum or dibond
- Diameter: 15.75 inches
- Hole diameters: 10 mm (3/8")
- Thickness: if aluminum 1 mm, if dibond 3 mm
- Clear plastic cable clamp strain reliefs included (1 per hole)