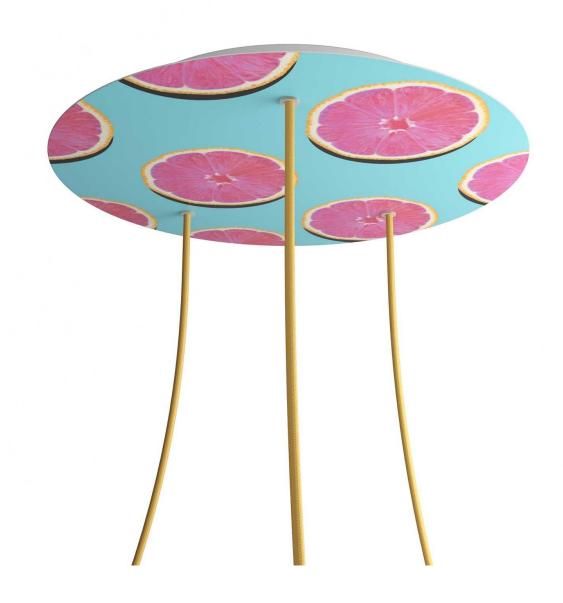

#### **Product short description:**

This Rose One Canopy Kit comes with EVERYTHING you need to make your own 3 hole pendant light utilizing our EXTRA LARGE Rose One Canopy & round Cover.

What sets the Rose One System apart from our regular pendant light canopies is that this is a two part system with an extra deep ceiling canopy that allows for easier wiring of connections, as well as a wide cover over the canopy that allows you to create extra large pendant lights, swag chandeliers, big cluster lights and more with even greater impact.

This Rose One Canopy Kit includes the following: an EXTRA LARGE Rose One Cover (15.75" diameter) with pre-drilled holes; an EXTRA LARGE Extra Deep Rose One Canopy (11.8" diameter); cable clamp strain reliefs; and all brackets & mounting hardware.

Our Rose One Canopy Kits come in a wide variety of colors and designs. And you can choose from the whichever pre-drilled hole pattern works best for you OR purchase one of our Rose One Cover Un-drilled Blanks and you can create whatever pattern you like!