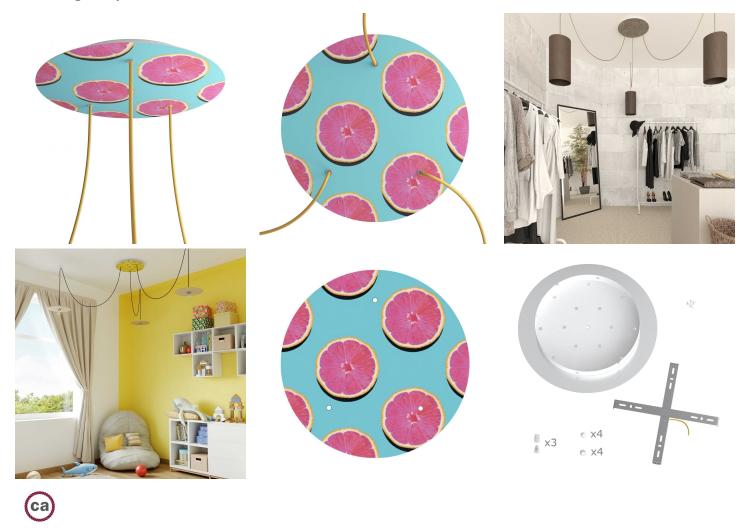

#### **Product short description:**

This Rose One Canopy Kit comes with EVERYTHING you need to make your own 3 hole pendant light utilizing our EXTRA LARGE Rose One Canopy & round Cover.

What sets the Rose One System apart from our regular pendant light canopies is that this is a two part system with an extra deep ceiling canopy that allows for easier wiring of connections, as well as a wide cover over the canopy that allows you to create extra large pendant lights, swag chandeliers, big cluster lights and more with even greater impact.

This Rose One Canopy Kit includes the following: an EXTRA LARGE Rose One Cover (15.75" diameter) with pre-drilled holes; an EXTRA LARGE Extra Deep Rose One Canopy (11.8" diameter); cable clamp strain reliefs; and all brackets & mounting hardware.

Our Rose One Canopy Kits come in a wide variety of colors and designs. And you can choose from the whichever pre-drilled hole pattern works best for you OR purchase one of our Rose One Cover Un-drilled Blanks and you can create whatever pattern you like!