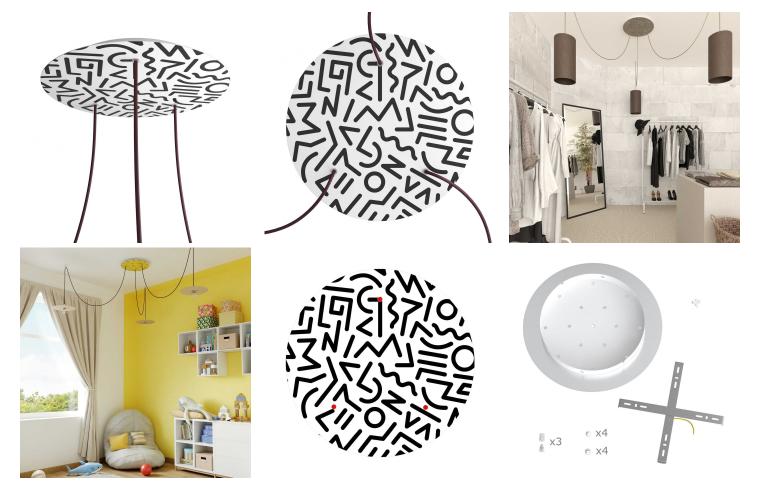

## Product short description:

This Rose One Canopy Kit comes with EVERYTHING you need to make your own 3 hole pendant light utilizing our EXTRA LARGE Rose One Canopy & round Cover.

What sets the Rose One System apart from our regular pendant light canopies is that this is a two part system with an extra deep ceiling canopy that allows for easier wiring of connections, as well as a wide cover over the canopy that allows you to create extra large pendant lights, swag chandeliers, big cluster lights and more with even greater impact.

This Rose One Canopy Kit includes the following: an EXTRA LARGE Rose One Cover (15.75" diameter) with pre-drilled holes; an EXTRA LARGE Extra Deep Rose One Canopy (11.8" diameter); cable clamp strain reliefs; and all brackets & mounting hardware.

Our Rose One Canopy Kits come in a wide variety of colors and designs. And you can choose from the whichever pre-drilled hole pattern works best for you OR purchase one of our Rose One Cover Un-drilled Blanks and you can create whatever pattern you like!