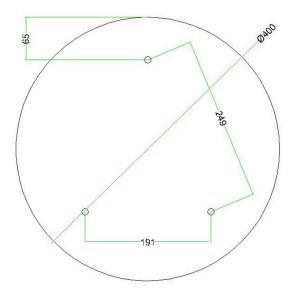

#### Technical data for EXTRA LARGE Round Ceiling Canopy Kit - Rose One System

- EXTRA LARGE Extra Deep Rose One Ceiling Canopy
- Diameter: 11.8 inches
- Height: 1.38 inches
- Material: metal
- Bracket fasteners
- 4 Caps and 4 rubber grommets are included for side holes
- EXTRA LARGE Rose One Cover
- Material: aluminum or dibond
- Diameter: 15.75 inches
- Hole diameters: 10 mm (3/8")
- Thickness: if aluminum 1 mm, if dibond 3 mm
- Clear plastic cable clamp strain reliefs included (1 per hole)