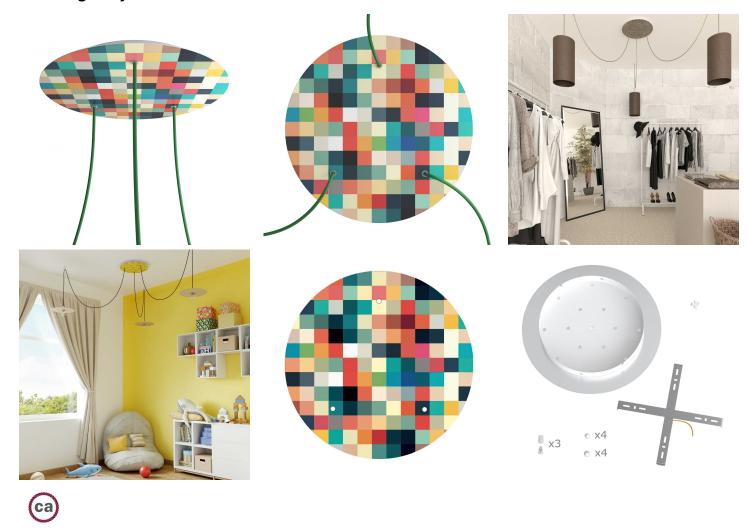

#### **Product short description:**

This Rose One Canopy Kit comes with EVERYTHING you need to make your own 3 hole pendant light utilizing our EXTRA LARGE Rose One Canopy & round Cover.

What sets the Rose One System apart from our regular pendant light canopies is that this is a two part system with an extra deep ceiling canopy that allows for easier wiring of connections, as well as a wide cover over the canopy that allows you to create extra large pendant lights, swag chandeliers, big cluster lights and more with even greater impact.

This Rose One Canopy Kit includes the following: an EXTRA LARGE Rose One Cover (15.75" diameter) with pre-drilled holes; an EXTRA LARGE Extra Deep Rose One Canopy (11.8" diameter); cable clamp strain reliefs; and all brackets & mounting hardware.

Our Rose One Canopy Kits come in a wide variety of colors and designs. And you can choose from the whichever pre-drilled hole pattern works best for you OR purchase one of our Rose One Cover Un-drilled Blanks and you can create whatever pattern you like!

#### Technical data for EXTRA LARGE Round Ceiling Canopy Kit - Rose One System

- EXTRA LARGE Extra Deep Rose One Ceiling Canopy
- Diameter: 11.8 inches
- Height: 1.38 inches
- Material: metal
- Bracket fasteners
- 4 Caps and 4 rubber grommets are included for side holes
- EXTRA LARGE Rose One Cover
- Material: aluminum or dibond
- Diameter: 15.75 inches
- Hole diameters: 10 mm (3/8")
- Thickness: if aluminum 1 mm, if dibond 3 mm
- Clear plastic cable clamp strain reliefs included (1 per hole)