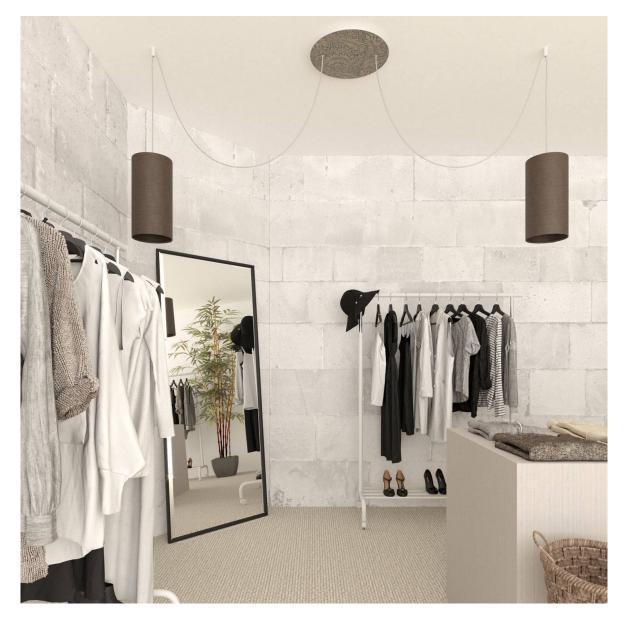

## Product short description:

This Rose One Canopy Kit comes with EVERYTHING you need to make your own 2 hole pendant light utilizing our EXTRA LARGE Rose One Canopy & round Cover.

What sets the Rose One System apart from our regular pendant light canopies is that this is a two part system with an extra deep ceiling canopy that allows for easier wiring of connections, as well as a wide cover over the canopy that allows you to create extra large pendant lights, swag chandeliers, huge cluster lights and more with even greater impact.

This Rose One Canopy Kit includes the following: an EXTRA LARGE Rose One Cover (15.75" diameter) with pre-drilled holes; an EXTRA LARGE Extra Deep Rose One Canopy (11.8" diameter); cable clamp strain reliefs; and all brackets & mounting hardware.

Our Rose One Canopy Kits come in a wide variety of colors and designs. And you can choose from the whichever pre-drilled hole pattern works best for you OR purchase one of our Rose One Cover Un-drilled Blanks and you can create whatever pattern you like!