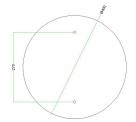

#### Technical data for EXTRA LARGE Round Ceiling Canopy Kit - Rose One System

- EXTRA LARGE Extra Deep Rose One Ceiling Canopy
- Diameter: 11.8 inches
- Height: 1.38 inches
- Material: metal
- Bracket fasteners
- 4 Caps and 4 rubber grommets are included for side holes
- EXTRA LARGE Rose One Cover
- Material: aluminum or dibond
- Diameter: 15.75 inches
- Hole diameters: 10 mm (3/8")
- Thickness: if aluminum 1 mm, if dibond 3 mm
- Clear plastic cable clamp strain reliefs included (1 per hole)