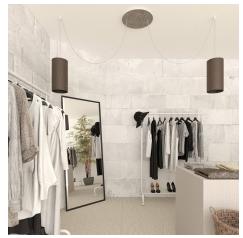

pre-drilled hole pattern works best for you OR purchase one of our Rose One Cover Un-drilled Blanks and you can create whatever pattern you like!

#### **Product description:**

#### Technical data for EXTRA LARGE Round Ceiling Canopy Kit - Rose One System

- EXTRA LARGE Extra Deep Rose One Ceiling Canopy
- Diameter: 11.8 inches
- Height: 1.38 inches
- Material: metal
- Bracket fasteners
- 4 Caps and 4 rubber grommets are included for side holes
- EXTRA LARGE Rose One Cover
- Material: aluminum or dibond
- Diameter: 15.75 inches
- Hole diameters: 10 mm (3/8")
- Thickness: if aluminum 1 mm, if dibond 3 mm
- Clear plastic cable clamp strain reliefs included (1 per hole)

The Rose One System is Patent Pending



Material: Metal Material: Dibond Material: Aluminium

## Product gallery: