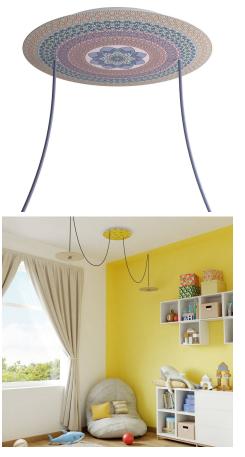

## Product short description:

This Rose One Canopy Kit comes with EVERYTHING you need to make your own 2 hole pendant light utilizing our EXTRA LARGE Rose One Canopy & round Cover.

What sets the Rose One System apart from our regular pendant light canopies is that this is a two part system with an extra deep ceiling canopy that allows for easier wiring of connections, as well as a wide cover over the canopy that allows you to create extra large pendant lights, swag chandeliers, huge cluster lights and more with even greater impact.

This Rose One Canopy Kit includes the following: an EXTRA LARGE Rose One Cover (15.75" diameter) with pre-drilled holes; an EXTRA LARGE Extra Deep Rose One Canopy (11.8" diameter); cable clamp strain reliefs; and all brackets & mounting hardware.

Our Rose One Canopy Kits come in a wide variety of colors and designs. And you can choose from the whichever pre-drilled hole pattern works best for you OR purchase one of our Rose One Cover Un-drilled Blanks and you can create whatever pattern you like!