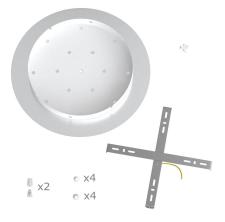

This Rose One Canopy Kit includes the following: an EXTRA LARGE Rose One Cover (15.75" diameter) with pre-drilled holes; an EXTRA LARGE Extra Deep Rose One Canopy (11.8" diameter); cable clamp strain reliefs; and all brackets & mounting hardware.

#### Technical data for EXTRA LARGE Round Ceiling Canopy Kit - Rose One System

- EXTRA LARGE Extra Deep Rose One Ceiling Canopy
- Diameter: 11.8 inches
- Height: 1.38 inches
- Material: metal
- Bracket fasteners
- 4 Caps and 4 rubber grommets are included for side holes
- EXTRA LARGE Rose One Cover
- Material: aluminum or dibond
- Diameter: 15.75 inches
- Hole diameters: 10 mm (3/8")
- Thickness: if aluminum 1 mm, if dibond 3 mm
- Clear plastic cable clamp strain reliefs included (1 per hole)