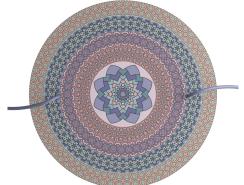

This Rose One Canopy Kit includes the following: an EXTRA LARGE Rose One Cover (15.75" diameter) with pre-drilled holes; an EXTRA LARGE Extra Deep Rose One Canopy (11.8" diameter); cable clamp strain reliefs; and all brackets & mounting hardware.

Our Rose One Canopy Kits come in a wide variety of colors and designs. And you can choose from the whichever pre-drilled hole pattern works best for you OR purchase one of our Rose One Cover Un-drilled Blanks and you can create whatever pattern you like!