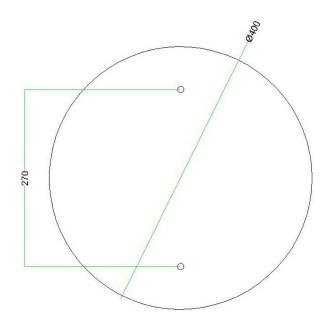

This Rose One Canopy Kit includes the following: an EXTRA LARGE Rose One Cover (15.75" diameter) with pre-drilled holes; an EXTRA LARGE Extra Deep Rose One Canopy (11.8" diameter); cable clamp strain reliefs; and all brackets & mounting hardware.

#### Technical data for EXTRA LARGE Round Ceiling Canopy Kit - Rose One System

- EXTRA LARGE Extra Deep Rose One Ceiling Canopy
- Diameter: 11.8 inches
- Height: 1.38 inches
- Material: metal
- Bracket fasteners
- 4 Caps and 4 rubber grommets are included for side holes
- EXTRA LARGE Rose One Cover
- Material: aluminum or dibond
- Diameter: 15.75 inches
- Hole diameters: 10 mm (3/8")
- Thickness: if aluminum 1 mm, if dibond 3 mm
- Clear plastic cable clamp strain reliefs included (1 per hole)