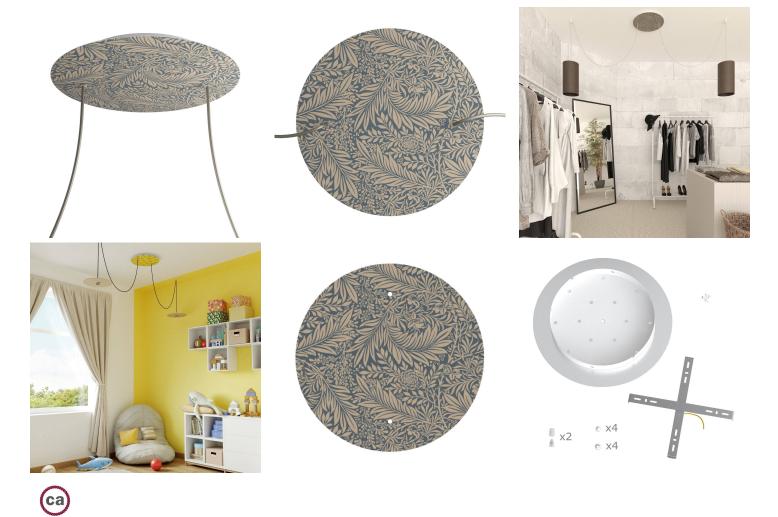

### **Product attributes:**

Decoration: Palette, Street Art, Pop-Corn, Orange, Blossom, Mandala Varanasi, Tree Trunk

## Product short description:

This Rose One Canopy Kit comes with EVERYTHING you need to make your own 2 hole pendant light utilizing our EXTRA LARGE Rose One Canopy & round Cover.

What sets the Rose One System apart from our regular pendant light canopies is that this is a two part system with an extra deep ceiling canopy that allows for easier wiring of connections, as well as a wide cover over the canopy that allows you to create extra large pendant lights, swag chandeliers, huge cluster lights and more with even greater impact.

This Rose One Canopy Kit includes the following: an EXTRA LARGE Rose One Cover (15.75" diameter) with pre-drilled holes; an EXTRA LARGE Extra Deep Rose One Canopy (11.8" diameter); cable clamp strain reliefs; and all brackets & mounting hardware.

#### Technical data for EXTRA LARGE Round Ceiling Canopy Kit - Rose One System

- EXTRA LARGE Extra Deep Rose One Ceiling Canopy
- Diameter: 11.8 inches
- Height: 1.38 inches
- Material: metal
- Bracket fasteners
- 4 Caps and 4 rubber grommets are included for side holes
- EXTRA LARGE Rose One Cover
- Material: aluminum or dibond
- Diameter: 15.75 inches
- Hole diameters: 10 mm (3/8")
- Thickness: if aluminum 1 mm, if dibond 3 mm
- Clear plastic cable clamp strain reliefs included (1 per hole)