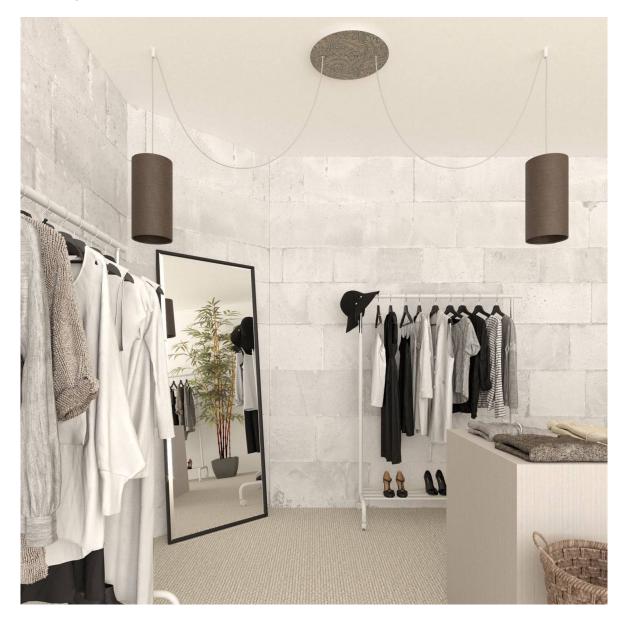

## Product short description:

This Rose One Canopy Kit comes with EVERYTHING you need to make your own 2 hole pendant light utilizing our EXTRA LARGE Rose One Canopy & round Cover.

What sets the Rose One System apart from our regular pendant light canopies is that this is a two part system with an extra deep ceiling canopy that allows for easier wiring of connections, as well as a wide cover over the canopy that allows you to create extra large pendant lights, swag chandeliers, huge cluster lights and more with even greater impact.

This Rose One Canopy Kit includes the following: an EXTRA LARGE Rose One Cover (15.75" diameter) with pre-drilled holes; an EXTRA LARGE Extra Deep Rose One Canopy (11.8" diameter); cable clamp strain reliefs; and all brackets & mounting hardware.

Our Rose One Canopy Kits come in a wide variety of colors and designs. And you can choose from the whichever pre-drilled hole pattern works best for you OR purchase one of our Rose One Cover Un-drilled Blanks and you can create whatever pattern you like!