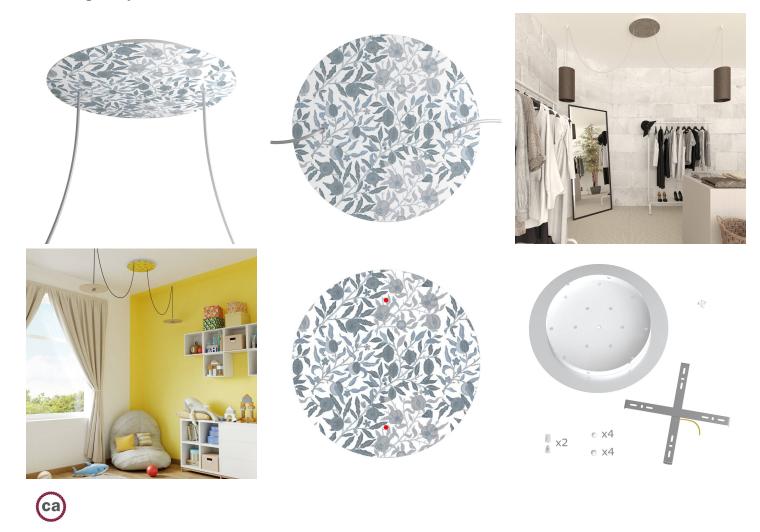

#### **Product short description:**

This Rose One Canopy Kit comes with EVERYTHING you need to make your own 2 hole pendant light utilizing our EXTRA LARGE Rose One Canopy & round Cover.

What sets the Rose One System apart from our regular pendant light canopies is that this is a two part system with an extra deep ceiling canopy that allows for easier wiring of connections, as well as a wide cover over the canopy that allows you to create extra large pendant lights, swag chandeliers, huge cluster lights and more with even greater impact.

This Rose One Canopy Kit includes the following: an EXTRA LARGE Rose One Cover (15.75" diameter) with pre-drilled holes; an EXTRA LARGE Extra Deep Rose One Canopy (11.8" diameter); cable clamp strain reliefs; and all brackets & mounting hardware.

Our Rose One Canopy Kits come in a wide variety of colors and designs. And you can choose from the whichever pre-drilled hole pattern works best for you OR purchase one of our Rose One Cover Un-drilled Blanks and you can create whatever pattern you like!