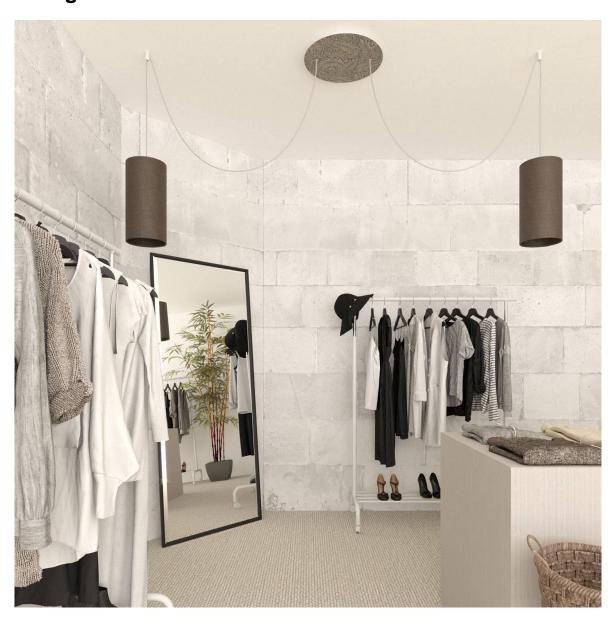

#### **Product short description:**

This Rose One Canopy Kit comes with EVERYTHING you need to make your own 2 hole pendant light utilizing our EXTRA LARGE Rose One Canopy & round Cover.

What sets the Rose One System apart from our regular pendant light canopies is that this is a two part system with an extra deep ceiling canopy that allows for easier wiring of connections, as well as a wide cover over the canopy that allows you to create extra large pendant lights, swag chandeliers, huge cluster lights and more with even greater impact.

This Rose One Canopy Kit includes the following: an EXTRA LARGE Rose One Cover (15.75" diameter) with pre-drilled holes; an EXTRA LARGE Extra Deep Rose One Canopy (11.8" diameter); cable clamp strain reliefs; and all brackets & mounting hardware.

Our Rose One Canopy Kits come in a wide variety of colors and designs. And you can choose from the whichever pre-drilled hole pattern works best for you OR purchase one of our Rose One Cover Un-drilled Blanks and you can create whatever pattern you like!