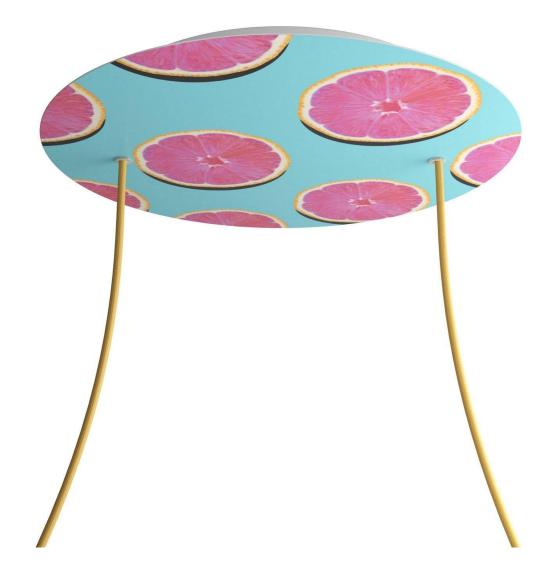

## Product short description:

This Rose One Canopy Kit comes with EVERYTHING you need to make your own 2 hole pendant light utilizing our EXTRA LARGE Rose One Canopy & round Cover.

What sets the Rose One System apart from our regular pendant light canopies is that this is a two part system with an extra deep ceiling canopy that allows for easier wiring of connections, as well as a wide cover over the canopy that allows you to create extra large pendant lights, swag chandeliers, huge cluster lights and more with even greater impact.

This Rose One Canopy Kit includes the following: an EXTRA LARGE Rose One Cover (15.75" diameter) with pre-drilled holes; an EXTRA LARGE Extra Deep Rose One Canopy (11.8" diameter); cable clamp strain reliefs; and all brackets & mounting hardware.

Our Rose One Canopy Kits come in a wide variety of colors and designs. And you can choose from the whichever pre-drilled hole pattern works best for you OR purchase one of our Rose One Cover Un-drilled Blanks and you can create whatever pattern you like!