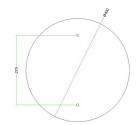

#### Technical data for EXTRA LARGE Round Ceiling Canopy Kit - Rose One System

- EXTRA LARGE Extra Deep Rose One Ceiling Canopy
- Diameter: 11.8 inches
- Height: 1.38 inches
- Material: metal
- Bracket fasteners
- 4 Caps and 4 rubber grommets are included for side holes
- EXTRA LARGE Rose One Cover
- Material: aluminum or dibond
- Diameter: 15.75 inches
- Hole diameters: 10 mm (3/8")
- Thickness: if aluminum 1 mm, if dibond 3 mm
- Clear plastic cable clamp strain reliefs included (1 per hole)