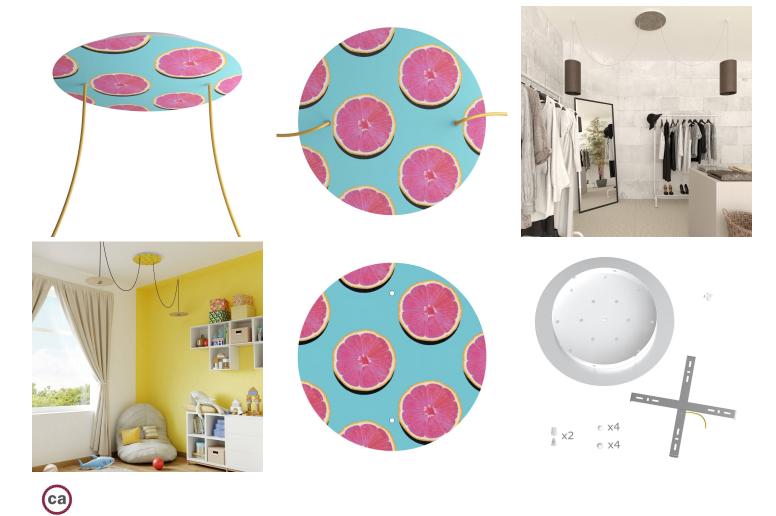

## Product short description:

This Rose One Canopy Kit comes with EVERYTHING you need to make your own 2 hole pendant light utilizing our EXTRA LARGE Rose One Canopy & round Cover.

What sets the Rose One System apart from our regular pendant light canopies is that this is a two part system with an extra deep ceiling canopy that allows for easier wiring of connections, as well as a wide cover over the canopy that allows you to create extra large pendant lights, swag chandeliers, huge cluster lights and more with even greater impact.

This Rose One Canopy Kit includes the following: an EXTRA LARGE Rose One Cover (15.75" diameter) with pre-drilled holes; an EXTRA LARGE Extra Deep Rose One Canopy (11.8" diameter); cable clamp strain reliefs; and all brackets & mounting hardware.

Our Rose One Canopy Kits come in a wide variety of colors and designs. And you can choose from the whichever pre-drilled hole pattern works best for you OR purchase one of our Rose One Cover Un-drilled Blanks and you can create whatever pattern you like!