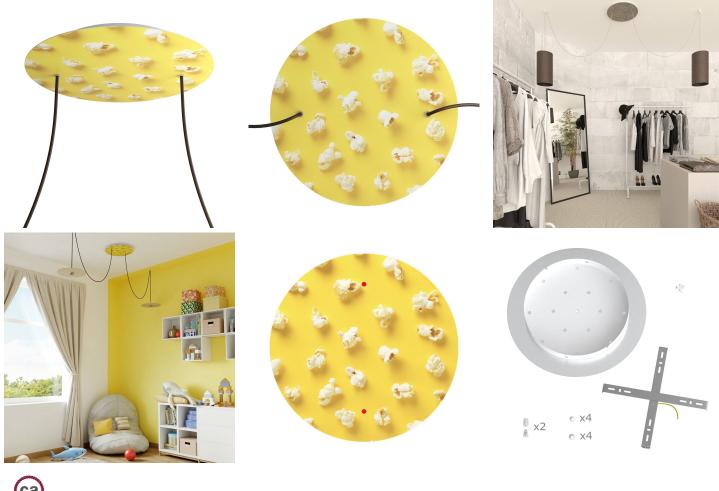

#### **Product short description:**

This Rose One Canopy Kit comes with EVERYTHING you need to make your own 2 hole pendant light utilizing our EXTRA LARGE Rose One Canopy & round Cover.

What sets the Rose One System apart from our regular pendant light canopies is that this is a two part system with an extra deep ceiling canopy that allows for easier wiring of connections, as well as a wide cover over the canopy that allows you to create extra large pendant lights, swag chandeliers, huge cluster lights and more with even greater impact.

This Rose One Canopy Kit includes the following: an EXTRA LARGE Rose One Cover (15.75" diameter) with pre-drilled holes; an EXTRA LARGE Extra Deep Rose One Canopy (11.8" diameter); cable clamp strain reliefs; and all brackets & mounting hardware.

Our Rose One Canopy Kits come in a wide variety of colors and designs. And you can choose from the whichever pre-drilled hole pattern works best for you OR purchase one of our Rose One Cover Un-drilled Blanks and you can create whatever pattern you like!

#### Technical data for EXTRA LARGE Round Ceiling Canopy Kit - Rose One System

- EXTRA LARGE Extra Deep Rose One Ceiling Canopy
- Diameter: 11.8 inches
- Height: 1.38 inches
- Material: metal
- Bracket fasteners
- 4 Caps and 4 rubber grommets are included for side holes
- EXTRA LARGE Rose One Cover
- Material: aluminum or dibond
- Diameter: 15.75 inches
- Hole diameters: 10 mm (3/8")
- Thickness: if aluminum 1 mm, if dibond 3 mm
- Clear plastic cable clamp strain reliefs included (1 per hole)