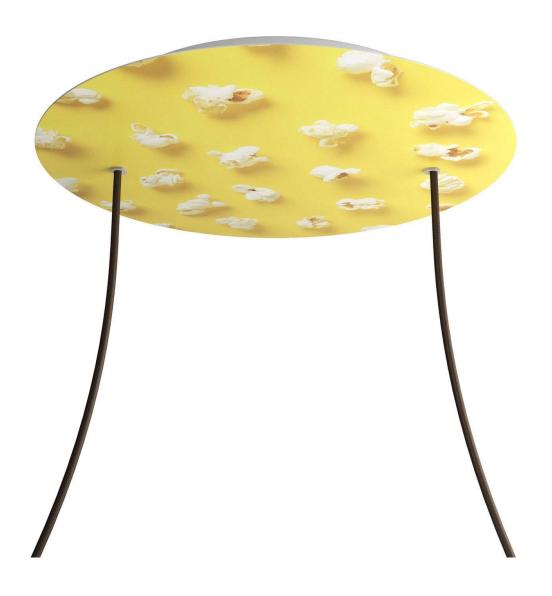

#### **Product short description:**

This Rose One Canopy Kit comes with EVERYTHING you need to make your own 2 hole pendant light utilizing our EXTRA LARGE Rose One Canopy & round Cover.

What sets the Rose One System apart from our regular pendant light canopies is that this is a two part system with an extra deep ceiling canopy that allows for easier wiring of connections, as well as a wide cover over the canopy that allows you to create extra large pendant lights, swag chandeliers, huge cluster lights and more with even greater impact.

This Rose One Canopy Kit includes the following: an EXTRA LARGE Rose One Cover (15.75" diameter) with pre-drilled holes; an EXTRA LARGE Extra Deep Rose One Canopy (11.8" diameter); cable clamp strain reliefs; and all brackets & mounting hardware.

Our Rose One Canopy Kits come in a wide variety of colors and designs. And you can choose from the whichever pre-drilled hole pattern works best for you OR purchase one of our Rose One Cover Un-drilled Blanks and you can create whatever pattern you like!