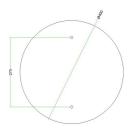

#### Technical data for EXTRA LARGE Round Ceiling Canopy Kit - Rose One System

- EXTRA LARGE Extra Deep Rose One Ceiling Canopy
- Diameter: 11.8 inches
- Height: 1.38 inches
- Material: metal
- Bracket fasteners
- 4 Caps and 4 rubber grommets are included for side holes
- EXTRA LARGE Rose One Cover
- Material: aluminum or dibond
- Diameter: 15.75 inches
- Hole diameters: 10 mm (3/8")
- Thickness: if aluminum 1 mm, if dibond 3 mm
- Clear plastic cable clamp strain reliefs included (1 per hole)