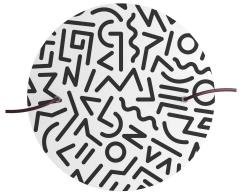

This Rose One Canopy Kit includes the following: an EXTRA LARGE Rose One Cover (15.75" diameter) with pre-drilled holes; an EXTRA LARGE Extra Deep Rose One Canopy (11.8" diameter); cable clamp strain reliefs; and all brackets & mounting hardware.

#### Technical data for EXTRA LARGE Round Ceiling Canopy Kit - Rose One System

- EXTRA LARGE Extra Deep Rose One Ceiling Canopy
- Diameter: 11.8 inches
- Height: 1.38 inches
- Material: metal
- Bracket fasteners
- 4 Caps and 4 rubber grommets are included for side holes
- EXTRA LARGE Rose One Cover
- Material: aluminum or dibond
- Diameter: 15.75 inches
- Hole diameters: 10 mm (3/8")
- Thickness: if aluminum 1 mm, if dibond 3 mm
- Clear plastic cable clamp strain reliefs included (1 per hole)