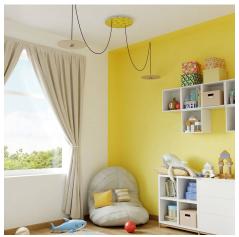

#### **Product short description:**

This Rose One Canopy Kit comes with EVERYTHING you need to make your own 2 hole pendant light utilizing our EXTRA LARGE Rose One Canopy & round Cover.

What sets the Rose One System apart from our regular pendant light canopies is that this is a two part system with an extra deep ceiling canopy that allows for easier wiring of connections, as well as a wide cover over the canopy that allows you to create extra large pendant lights, swag chandeliers, huge cluster lights and more with even greater impact.

This Rose One Canopy Kit includes the following: an EXTRA LARGE Rose One Cover (15.75" diameter) with pre-drilled holes; an EXTRA LARGE Extra Deep Rose One Canopy (11.8" diameter); cable clamp strain reliefs; and all brackets & mounting hardware.