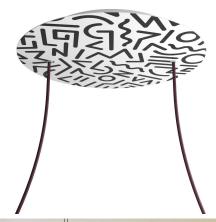

#### **Product short description:**

This Rose One Canopy Kit comes with EVERYTHING you need to make your own 2 hole pendant light utilizing our EXTRA LARGE Rose One Canopy & round Cover.

What sets the Rose One System apart from our regular pendant light canopies is that this is a two part system with an extra deep ceiling canopy that allows for easier wiring of connections, as well as a wide cover over the canopy that allows you to create extra large pendant lights, swag chandeliers, huge cluster lights and more with even greater impact.

This Rose One Canopy Kit includes the following: an EXTRA LARGE Rose One Cover (15.75" diameter) with pre-drilled holes; an EXTRA LARGE Extra Deep Rose One Canopy (11.8" diameter); cable clamp strain reliefs; and all brackets & mounting hardware.

Our Rose One Canopy Kits come in a wide variety of colors and designs. And you can choose from the whichever pre-drilled hole pattern works best for you OR purchase one of our Rose One Cover Un-drilled Blanks and you can create whatever pattern you like!