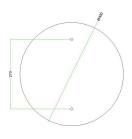

#### Technical data for EXTRA LARGE Round Ceiling Canopy Kit - Rose One System

- EXTRA LARGE Extra Deep Rose One Ceiling Canopy
- Diameter: 11.8 inches
- Height: 1.38 inches
- Material: metal
- Bracket fasteners
- 4 Caps and 4 rubber grommets are included for side holes
- EXTRA LARGE Rose One Cover
- Material: aluminum or dibond
- Diameter: 15.75 inches
- Hole diameters: 10 mm (3/8")
- Thickness: if aluminum 1 mm, if dibond 3 mm
- Clear plastic cable clamp strain reliefs included (1 per hole)