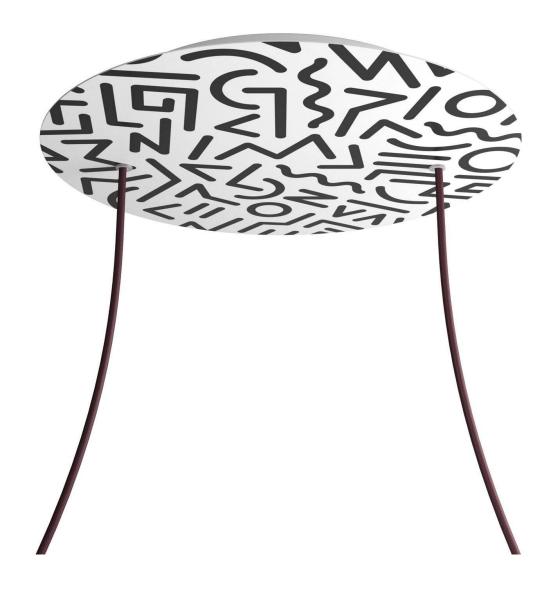

#### **Product short description:**

This Rose One Canopy Kit comes with EVERYTHING you need to make your own 2 hole pendant light utilizing our EXTRA LARGE Rose One Canopy & round Cover.

What sets the Rose One System apart from our regular pendant light canopies is that this is a two part system with an extra deep ceiling canopy that allows for easier wiring of connections, as well as a wide cover over the canopy that allows you to create extra large pendant lights, swag chandeliers, huge cluster lights and more with even greater impact.

This Rose One Canopy Kit includes the following: an EXTRA LARGE Rose One Cover (15.75" diameter) with pre-drilled holes; an EXTRA LARGE Extra Deep Rose One Canopy (11.8" diameter); cable clamp strain reliefs; and all brackets & mounting hardware.

Our Rose One Canopy Kits come in a wide variety of colors and designs. And you can choose from the whichever pre-drilled hole pattern works best for you OR purchase one of our Rose One Cover Un-drilled Blanks and you can create whatever pattern you like!