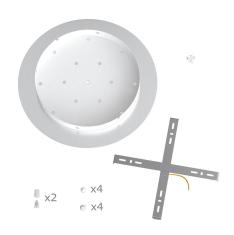

This Rose One Canopy Kit includes the following: an EXTRA LARGE Rose One Cover (15.75" diameter) with pre-drilled holes; an EXTRA LARGE Extra Deep Rose One Canopy (11.8" diameter); cable clamp strain reliefs; and all brackets & mounting hardware.

#### Technical data for EXTRA LARGE Round Ceiling Canopy Kit - Rose One System

- EXTRA LARGE Extra Deep Rose One Ceiling Canopy
- Diameter: 11.8 inches
- Height: 1.38 inches
- Material: metal
- Bracket fasteners
- 4 Caps and 4 rubber grommets are included for side holes
- EXTRA LARGE Rose One Cover
- Material: aluminum or dibond
- Diameter: 15.75 inches
- Hole diameters: 10 mm (3/8")
- Thickness: if aluminum 1 mm, if dibond 3 mm
- Clear plastic cable clamp strain reliefs included (1 per hole)