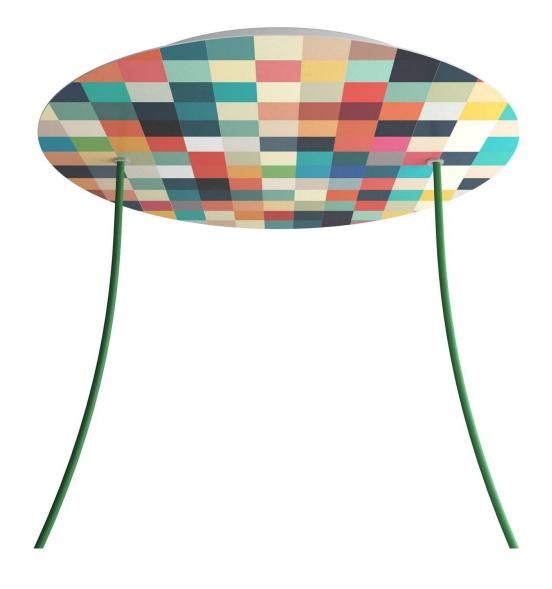

### Product short description:

This Rose One Canopy Kit comes with EVERYTHING you need to make your own 2 hole pendant light utilizing our EXTRA LARGE Rose One Canopy & round Cover.

What sets the Rose One System apart from our regular pendant light canopies is that this is a two part system with an extra deep ceiling canopy that allows for easier wiring of connections, as well as a wide cover over the canopy that allows you to create extra large pendant lights, swag chandeliers, huge cluster lights and more with even greater impact.

This Rose One Canopy Kit includes the following: an EXTRA LARGE Rose One Cover (15.75" diameter) with pre-drilled holes; an EXTRA LARGE Extra Deep Rose One Canopy (11.8" diameter); cable clamp strain reliefs; and all brackets & mounting hardware.

#### Technical data for EXTRA LARGE Round Ceiling Canopy Kit - Rose One System

- EXTRA LARGE Extra Deep Rose One Ceiling Canopy
- Diameter: 11.8 inches
- Height: 1.38 inches
- Material: metal
- Bracket fasteners
- 4 Caps and 4 rubber grommets are included for side holes
- EXTRA LARGE Rose One Cover
- Material: aluminum or dibond
- Diameter: 15.75 inches
- Hole diameters: 10 mm (3/8")
- Thickness: if aluminum 1 mm, if dibond 3 mm
- Clear plastic cable clamp strain reliefs included (1 per hole)