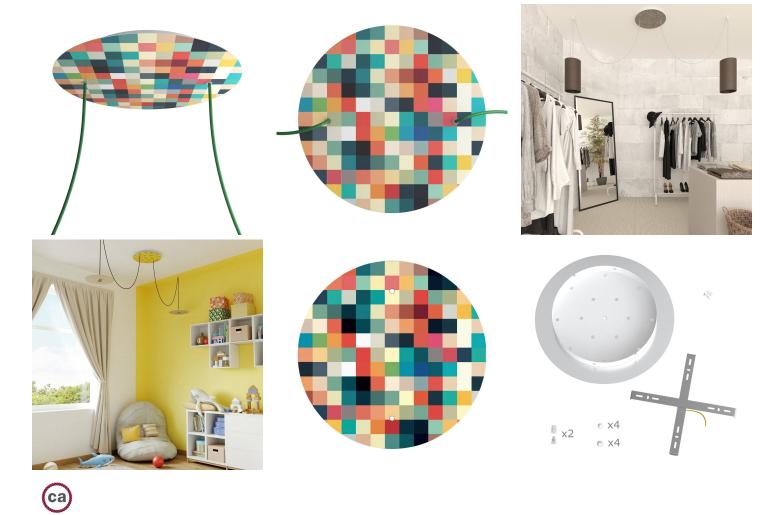

### Product short description:

This Rose One Canopy Kit comes with EVERYTHING you need to make your own 2 hole pendant light utilizing our EXTRA LARGE Rose One Canopy & round Cover.

What sets the Rose One System apart from our regular pendant light canopies is that this is a two part system with an extra deep ceiling canopy that allows for easier wiring of connections, as well as a wide cover over the canopy that allows you to create extra large pendant lights, swag chandeliers, huge cluster lights and more with even greater impact.

This Rose One Canopy Kit includes the following: an EXTRA LARGE Rose One Cover (15.75" diameter) with pre-drilled holes; an EXTRA LARGE Extra Deep Rose One Canopy (11.8" diameter); cable clamp strain reliefs; and all brackets & mounting hardware.

Our Rose One Canopy Kits come in a wide variety of colors and designs. And you can choose from the whichever pre-drilled hole pattern works best for you OR purchase one of our Rose One Cover Un-drilled Blanks and you can create whatever pattern you like!