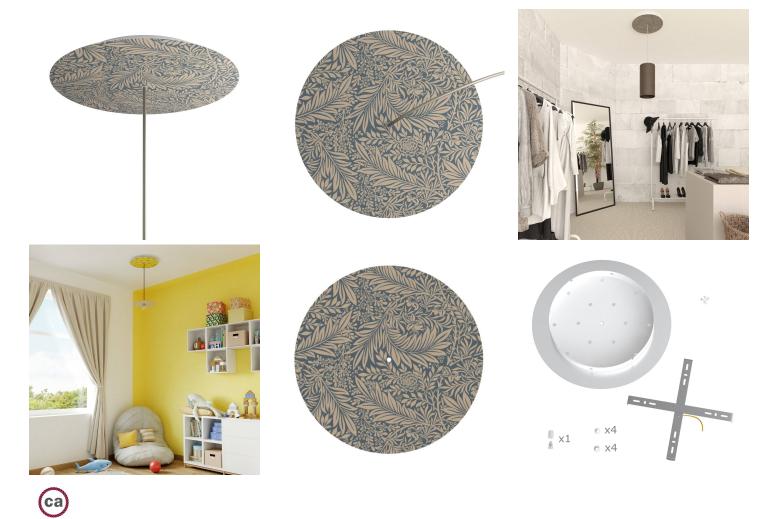

## Product short description:

This Rose One Canopy Kit comes with EVERYTHING you need to make your own single hole pendant light utilizing our EXTRA LARGE Rose One Canopy & round Cover.

What sets the Rose One System apart from our regular pendant light canopies is that this is a two part system with an extra deep ceiling canopy that allows for easier wiring of connections, as well as a wide cover over the canopy that allows you to create extra large pendant lights, swag chandeliers, big cluster lights and more with even greater impact.

This Rose One Canopy Kit includes the following: an EXTRA LARGE Rose One Cover (15.75" diameter) with pre-drilled hole; an EXTRA LARGE Extra Deep Rose One Canopy (11.8" diameter); cable clamp strain reliefs; and all brackets & mounting hardware.

Our Rose One Canopy Kits come in a wide variety of colors and designs. And you can choose from the whichever pre-drilled hole pattern works best for you OR purchase one of our Rose One Cover Un-drilled Blanks and you can create whatever pattern you like!

#### Technical data for EXTRA LARGE Round Ceiling Canopy Kit - Rose One System

- EXTRA LARGE Extra Deep Rose One Ceiling Canopy
- Diameter: 11.8 inches
- Height: 1.38 inches
- Material: metal
- Bracket fasteners
- 4 Caps and 4 rubber grommets are included for side holes
- EXTRA LARGE Rose One Cover
- Material: aluminum or dibond
- Diameter: 15.75 inches
- Hole diameters: 10 mm (3/8")
- Thickness: if aluminum 1 mm, if dibond 3 mm
- Clear plastic cable clamp strain reliefs included (1 per hole)