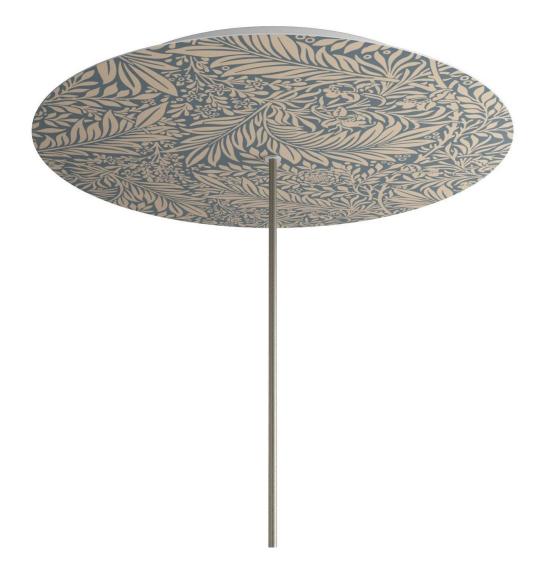

## Product short description:

This Rose One Canopy Kit comes with EVERYTHING you need to make your own single hole pendant light utilizing our EXTRA LARGE Rose One Canopy & round Cover.

What sets the Rose One System apart from our regular pendant light canopies is that this is a two part system with an extra deep ceiling canopy that allows for easier wiring of connections, as well as a wide cover over the canopy that allows you to create extra large pendant lights, swag chandeliers, big cluster lights and more with even greater impact.

This Rose One Canopy Kit includes the following: an EXTRA LARGE Rose One Cover (15.75" diameter) with pre-drilled hole; an EXTRA LARGE Extra Deep Rose One Canopy (11.8" diameter); cable clamp strain reliefs; and all brackets & mounting hardware.

#### Technical data for EXTRA LARGE Round Ceiling Canopy Kit - Rose One System

- EXTRA LARGE Extra Deep Rose One Ceiling Canopy
- Diameter: 11.8 inches
- Height: 1.38 inches
- Material: metal
- Bracket fasteners
- 4 Caps and 4 rubber grommets are included for side holes
- EXTRA LARGE Rose One Cover
- Material: aluminum or dibond
- Diameter: 15.75 inches
- Hole diameters: 10 mm (3/8")
- Thickness: if aluminum 1 mm, if dibond 3 mm
- Clear plastic cable clamp strain reliefs included (1 per hole)