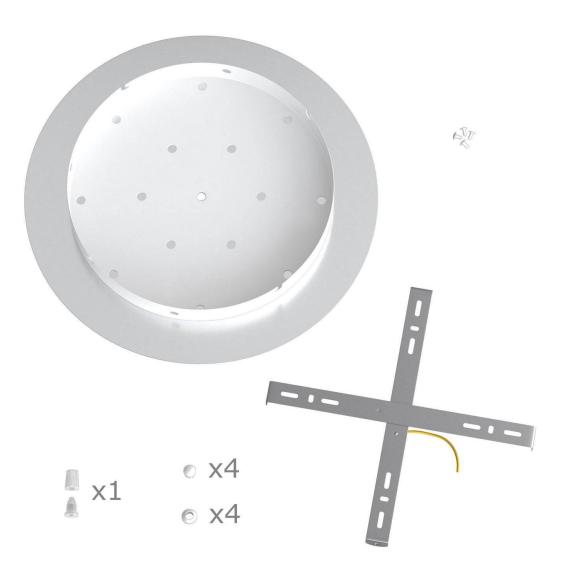

This Rose One Canopy Kit includes the following: an EXTRA LARGE Rose One Cover (15.75" diameter) with pre-drilled hole; an EXTRA LARGE Extra Deep Rose One Canopy (11.8" diameter); cable clamp strain reliefs; and all brackets & mounting hardware.

#### Technical data for EXTRA LARGE Round Ceiling Canopy Kit - Rose One System

- EXTRA LARGE Extra Deep Rose One Ceiling Canopy
- Diameter: 11.8 inches
- Height: 1.38 inches
- Material: metal
- Bracket fasteners
- 4 Caps and 4 rubber grommets are included for side holes
- EXTRA LARGE Rose One Cover
- Material: aluminum or dibond
- Diameter: 15.75 inches
- Hole diameters: 10 mm (3/8")
- Thickness: if aluminum 1 mm, if dibond 3 mm
- Clear plastic cable clamp strain reliefs included (1 per hole)