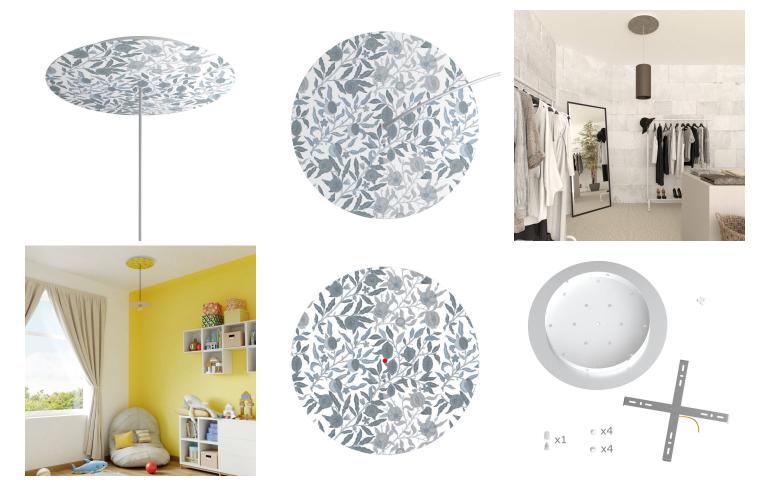

## Product short description:

This Rose One Canopy Kit comes with EVERYTHING you need to make your own single hole pendant light utilizing our EXTRA LARGE Rose One Canopy & round Cover.

What sets the Rose One System apart from our regular pendant light canopies is that this is a two part system with an extra deep ceiling canopy that allows for easier wiring of connections, as well as a wide cover over the canopy that allows you to create extra large pendant lights, swag chandeliers, big cluster lights and more with even greater impact.

This Rose One Canopy Kit includes the following: an EXTRA LARGE Rose One Cover (15.75" diameter) with pre-drilled hole; an EXTRA LARGE Extra Deep Rose One Canopy (11.8" diameter); cable clamp strain reliefs; and all brackets & mounting hardware.

Our Rose One Canopy Kits come in a wide variety of colors and designs. And you can choose from the whichever pre-drilled hole pattern works best for you OR purchase one of our Rose One Cover Un-drilled Blanks and you can create whatever pattern you like!