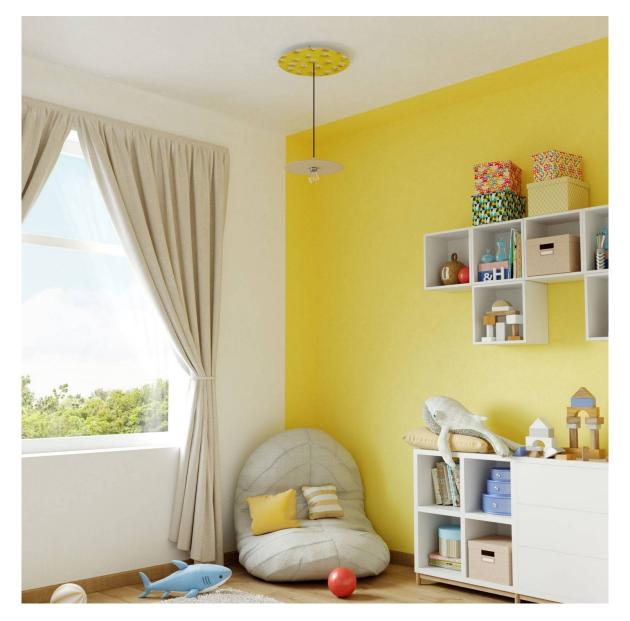

## Product short description:

This Rose One Canopy Kit comes with EVERYTHING you need to make your own single hole pendant light utilizing our EXTRA LARGE Rose One Canopy & round Cover.

What sets the Rose One System apart from our regular pendant light canopies is that this is a two part system with an extra deep ceiling canopy that allows for easier wiring of connections, as well as a wide cover over the canopy that allows you to create extra large pendant lights, swag chandeliers, big cluster lights and more with even greater impact.

This Rose One Canopy Kit includes the following: an EXTRA LARGE Rose One Cover (15.75" diameter) with pre-drilled hole; an EXTRA LARGE Extra Deep Rose One Canopy (11.8" diameter); cable clamp strain reliefs; and all brackets & mounting hardware.

Our Rose One Canopy Kits come in a wide variety of colors and designs. And you can choose from the whichever pre-drilled hole pattern works best for you OR purchase one of our Rose One Cover Un-drilled Blanks and you can create whatever pattern you like!