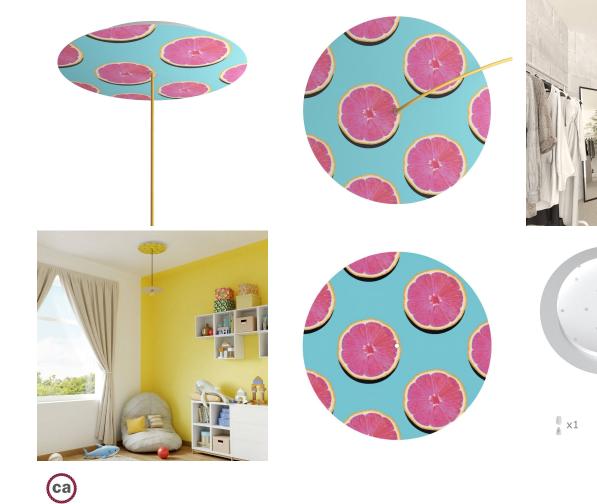

This Rose One Canopy Kit includes the following: an EXTRA LARGE Rose One Cover (15.75" diameter) with pre-drilled hole; an EXTRA LARGE Extra Deep Rose One Canopy (11.8" diameter); cable clamp strain reliefs; and all brackets & mounting hardware.

#### Technical data for EXTRA LARGE Round Ceiling Canopy Kit - Rose One System

- EXTRA LARGE Extra Deep Rose One Ceiling Canopy
- Diameter: 11.8 inches
- Height: 1.38 inches
- Material: metal
- Bracket fasteners
- 4 Caps and 4 rubber grommets are included for side holes
- EXTRA LARGE Rose One Cover
- Material: aluminum or dibond
- Diameter: 15.75 inches
- Hole diameters: 10 mm (3/8")
- Thickness: if aluminum 1 mm, if dibond 3 mm
- Clear plastic cable clamp strain reliefs included (1 per hole)