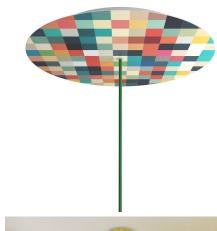

#### **Product short description:**

This Rose One Canopy Kit comes with EVERYTHING you need to make your own single hole pendant light utilizing our EXTRA LARGE Rose One Canopy & round Cover.

What sets the Rose One System apart from our regular pendant light canopies is that this is a two part system with an extra deep ceiling canopy that allows for easier wiring of connections, as well as a wide cover over the canopy that allows you to create extra large pendant lights, swag chandeliers, big cluster lights and more with even greater impact.

This Rose One Canopy Kit includes the following: an EXTRA LARGE Rose One Cover (15.75" diameter) with pre-drilled hole; an EXTRA LARGE Extra Deep Rose One Canopy (11.8" diameter); cable clamp strain reliefs; and all brackets & mounting hardware.