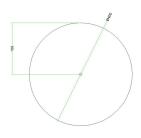

#### Technical data for EXTRA LARGE Round Ceiling Canopy Kit - Rose One System

- EXTRA LARGE Extra Deep Rose One Ceiling Canopy
- Diameter: 11.8 inches
- Height: 1.38 inches
- Material: metal
- Bracket fasteners
- 4 Caps and 4 rubber grommets are included for side holes
- EXTRA LARGE Rose One Cover
- Material: aluminum or dibond
- Diameter: 15.75 inches
- Hole diameters: 10 mm (3/8")
- Thickness: if aluminum 1 mm, if dibond 3 mm
- Clear plastic cable clamp strain reliefs included (1 per hole)