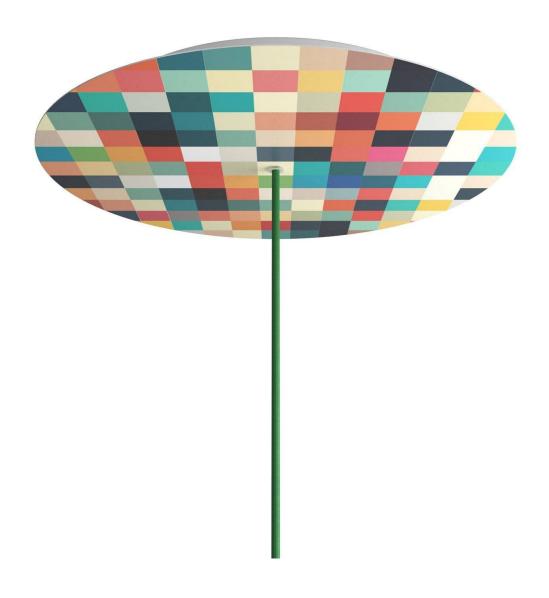

#### **Product short description:**

This Rose One Canopy Kit comes with EVERYTHING you need to make your own single hole pendant light utilizing our EXTRA LARGE Rose One Canopy & round Cover.

What sets the Rose One System apart from our regular pendant light canopies is that this is a two part system with an extra deep ceiling canopy that allows for easier wiring of connections, as well as a wide cover over the canopy that allows you to create extra large pendant lights, swag chandeliers, big cluster lights and more with even greater impact.

This Rose One Canopy Kit includes the following: an EXTRA LARGE Rose One Cover (15.75" diameter) with pre-drilled hole; an EXTRA LARGE Extra Deep Rose One Canopy (11.8" diameter); cable clamp strain reliefs; and all brackets & mounting hardware.

Our Rose One Canopy Kits come in a wide variety of colors and designs. And you can choose from the whichever pre-drilled hole pattern works best for you OR purchase one of our Rose One Cover Un-drilled Blanks and you can create whatever pattern you like!