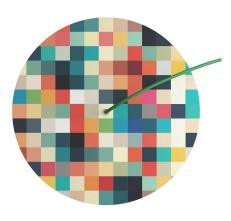

This Rose One Canopy Kit includes the following: an EXTRA LARGE Rose One Cover (15.75" diameter) with pre-drilled hole; an EXTRA LARGE Extra Deep Rose One Canopy (11.8" diameter); cable clamp strain reliefs; and all brackets & mounting hardware.

#### Technical data for EXTRA LARGE Round Ceiling Canopy Kit - Rose One System

- EXTRA LARGE Extra Deep Rose One Ceiling Canopy
- Diameter: 11.8 inches
- Height: 1.38 inches
- Material: metal
- Bracket fasteners
- 4 Caps and 4 rubber grommets are included for side holes
- EXTRA LARGE Rose One Cover
- Material: aluminum or dibond
- Diameter: 15.75 inches
- Hole diameters: 10 mm (3/8")
- Thickness: if aluminum 1 mm, if dibond 3 mm
- Clear plastic cable clamp strain reliefs included (1 per hole)