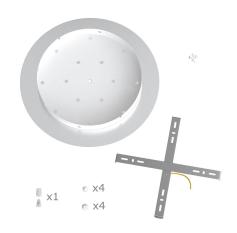

This Rose One Canopy Kit includes the following: an EXTRA LARGE Rose One Cover (15.75" diameter) with pre-drilled hole; an EXTRA LARGE Extra Deep Rose One Canopy (11.8" diameter); cable clamp strain reliefs; and all brackets & mounting hardware.

#### Technical data for EXTRA LARGE Round Ceiling Canopy Kit - Rose One System

- EXTRA LARGE Extra Deep Rose One Ceiling Canopy
- Diameter: 11.8 inches
- Height: 1.38 inches
- Material: metal
- Bracket fasteners
- 4 Caps and 4 rubber grommets are included for side holes
- EXTRA LARGE Rose One Cover
- Material: aluminum or dibond
- Diameter: 15.75 inches
- Hole diameters: 10 mm (3/8")
- Thickness: if aluminum 1 mm, if dibond 3 mm
- Clear plastic cable clamp strain reliefs included (1 per hole)