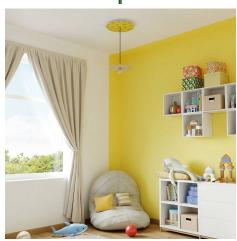

#### **Product short description:**

This Rose One Canopy Kit comes with EVERYTHING you need to make your own single hole pendant light utilizing our EXTRA LARGE Rose One Canopy & round Cover.

What sets the Rose One System apart from our regular pendant light canopies is that this is a two part system with an extra deep ceiling canopy that allows for easier wiring of connections, as well as a wide cover over the canopy that allows you to create extra large pendant lights, swag chandeliers, big cluster lights and more with even greater impact.

This Rose One Canopy Kit includes the following: an EXTRA LARGE Rose One Cover (15.75" diameter) with pre-drilled hole; an EXTRA LARGE Extra Deep Rose One Canopy (11.8" diameter); cable clamp strain reliefs; and all brackets & mounting hardware.