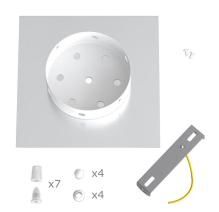

This Rose One Canopy Kit includes the following: a LARGE Rose One Cover (7.87" diameter) with pre-drilled holes; a LARGE Extra Deep Rose One Canopy (4.7" diameter); cable clamp strain reliefs; and all brackets & mounting hardware.

#### Technical data for LARGE Square Ceiling Canopy Kit - Rose One System

- LARGE Extra Deep Rose One Ceiling Canopy
- Diameter: 4.7 inches
- Height: 1.38 inches
- Material: metal
- Bracket fasteners
- 4 Caps and 4 rubber grommets are included for side holes
- LARGE Rose One Cover
- Material: aluminum or dibond
- Length of each side: 7.87 inches
- Hole diameters: 10 mm (3/8")
- Thickness: if aluminum 1 mm, if dibond 3 mm
- Clear plastic cable clamp strain reliefs included (1 per hole)