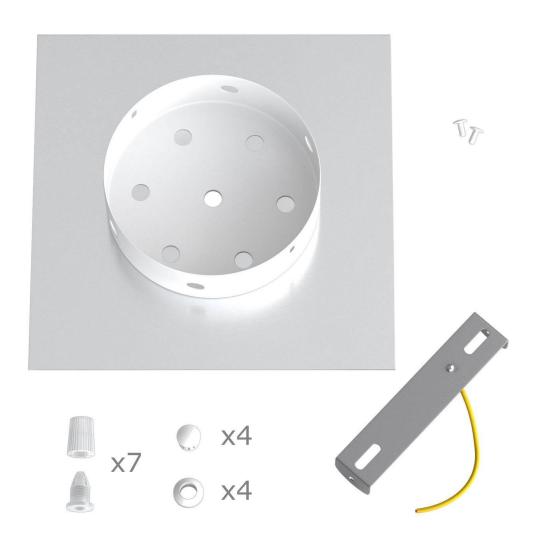

This Rose One Canopy Kit includes the following: a LARGE Rose One Cover (7.87" diameter) with pre-drilled holes; a LARGE Extra Deep Rose One Canopy (4.7" diameter); cable clamp strain reliefs; and all brackets & mounting hardware.

#### Technical data for LARGE Square Ceiling Canopy Kit - Rose One System

- LARGE Extra Deep Rose One Ceiling Canopy
- Diameter: 4.7 inches
- Height: 1.38 inches
- Material: metal
- Bracket fasteners
- 4 Caps and 4 rubber grommets are included for side holes
- LARGE Rose One Cover
- Material: aluminum or dibond
- Length of each side: 7.87 inches
- Hole diameters: 10 mm (3/8")
- Thickness: if aluminum 1 mm, if dibond 3 mm
- Clear plastic cable clamp strain reliefs included (1 per hole)