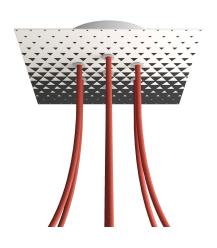

#### **Product short description:**

This Rose One Canopy Kit comes with EVERYTHING you need to make your own 7 hole pendant light utilizing our LARGE Rose One Canopy & square Cover.

What sets this apart from our regular pendant light canopies is that this is a two part system with an extra deep ceiling canopy that allows for easier wiring of connections, as well as a wide cover over the canopy that allows you to create pendant lights, swag chandeliers, cluster lights and more with even greater impact.

This Rose One Canopy Kit includes the following: a LARGE Rose One Cover (7.87" diameter) with pre-drilled holes; a LARGE Extra Deep Rose One Canopy (4.7" diameter); cable clamp strain reliefs; and all brackets & mounting hardware.