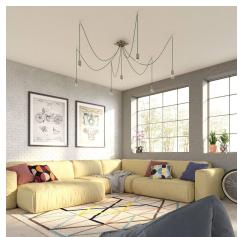

#### **Product short description:**

This Rose One Canopy Kit comes with EVERYTHING you need to make your own 7 hole pendant light utilizing our LARGE Rose One Canopy & square Cover.

What sets this apart from our regular pendant light canopies is that this is a two part system with an extra deep ceiling canopy that allows for easier wiring of connections, as well as a wide cover over the canopy that allows you to create pendant lights, swag chandeliers, cluster lights and more with even greater impact.