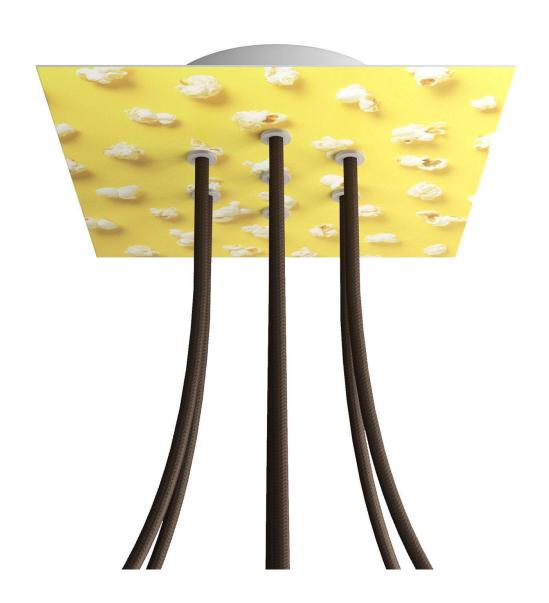

## **Product title:**

7 Holes - LARGE Square Ceiling Canopy Kit - Rose One System - PROMO

#### **Product short description:**

This Rose One Canopy Kit comes with EVERYTHING you need to make your own 7 hole pendant light utilizing our LARGE Rose One Canopy & square Cover.

What sets this apart from our regular pendant light canopies is that this is a two part system with an extra deep ceiling canopy that allows for easier wiring of connections, as well as a wide cover over the canopy that allows you to create pendant lights, swag chandeliers, cluster lights and more with even greater impact.

This Rose One Canopy Kit includes the following: a LARGE Rose One Cover (7.87" diameter) with pre-drilled holes; a LARGE Extra Deep Rose One Canopy (4.7" diameter); cable clamp strain reliefs; and all brackets & mounting hardware.

Our Rose One Canopy Kits come in a wide variety of colors and designs. And you can choose from the whichever pre-drilled hole pattern works best for you OR purchase one of our Rose One Cover Un-drilled Blanks and you can create whatever pattern you like!

#### Technical data for LARGE Square Ceiling Canopy Kit - Rose One System

- LARGE Extra Deep Rose One Ceiling Canopy
- Diameter: 4.7 inches
- Height: 1.38 inches
- Material: metal
- Bracket fasteners
- 4 Caps and 4 rubber grommets are included for side holes
- LARGE Rose One Cover
- Material: aluminum or dibond
- Length of each side: 7.87 inches
- Hole diameters: 10 mm (3/8")
- Thickness: if aluminum 1 mm, if dibond 3 mm
- Clear plastic cable clamp strain reliefs included (1 per hole)