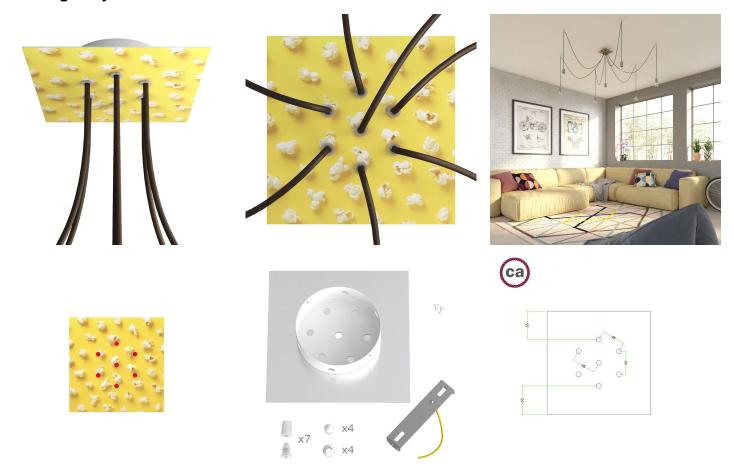

This Rose One Canopy Kit includes the following: a LARGE Rose One Cover (7.87" diameter) with pre-drilled holes; a LARGE Extra Deep Rose One Canopy (4.7" diameter); cable clamp strain reliefs; and all brackets & mounting hardware.

#### Technical data for LARGE Square Ceiling Canopy Kit - Rose One System

- LARGE Extra Deep Rose One Ceiling Canopy
- Diameter: 4.7 inches
- Height: 1.38 inches
- Material: metal
- Bracket fasteners
- 4 Caps and 4 rubber grommets are included for side holes
- LARGE Rose One Cover
- Material: aluminum or dibond
- Length of each side: 7.87 inches
- Hole diameters: 10 mm (3/8")
- Thickness: if aluminum 1 mm, if dibond 3 mm
- Clear plastic cable clamp strain reliefs included (1 per hole)